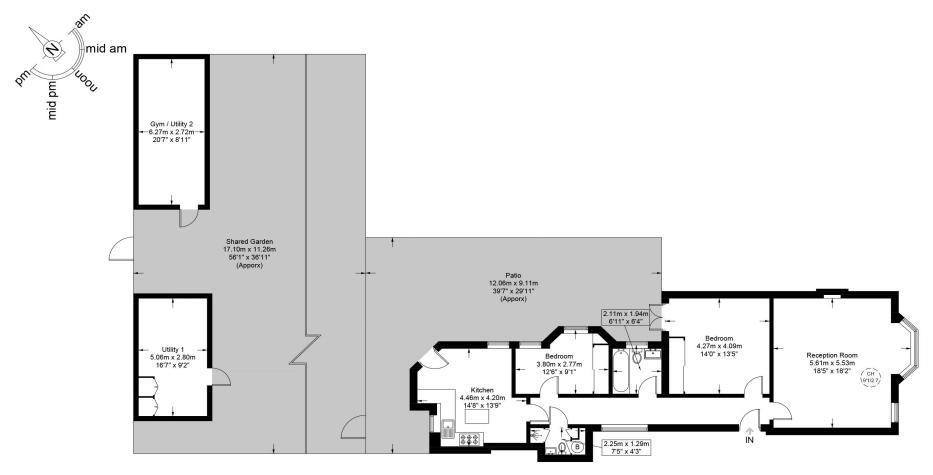

Stunning 2-Bed Garden Apartment for Sale in Maida Vale – Smart Home with Private Patio & Gym

Experience luxury London living in this beautifully presented two-bedroom garden apartment located in the heart of Maida Vale. Offering approximately 970 sqft (90 sqm) of stylish living space, this ground-floor property is set within the sought-after Elgin Mansions, a classic period mansion block known for its charm and location.

This fully modernized smart home features:

Double glazing & soundproofed ceilings for peace and comfort

Underfloor heating throughout

Integrated Sonos sound system

Advanced Bling security system

The highlight of this apartment is the generous 500 sqft (46.5 sqm) private patio, which includes two beautifully designed garden rooms—currently configured as a fully equipped home gym and a soundproofed music studio.

**Outhouse** = 334 sq ft / 31.0 sq m

**Ground Floor** 

This plan is for layout guidance only and is not drawn to scale unless stated. All dimensions, including windows, doors, and the Total Gross Internal Area (GIA), are approximate. For precise measurements, please consult a qualified architect or surveyor before making any decisions based on this plan.