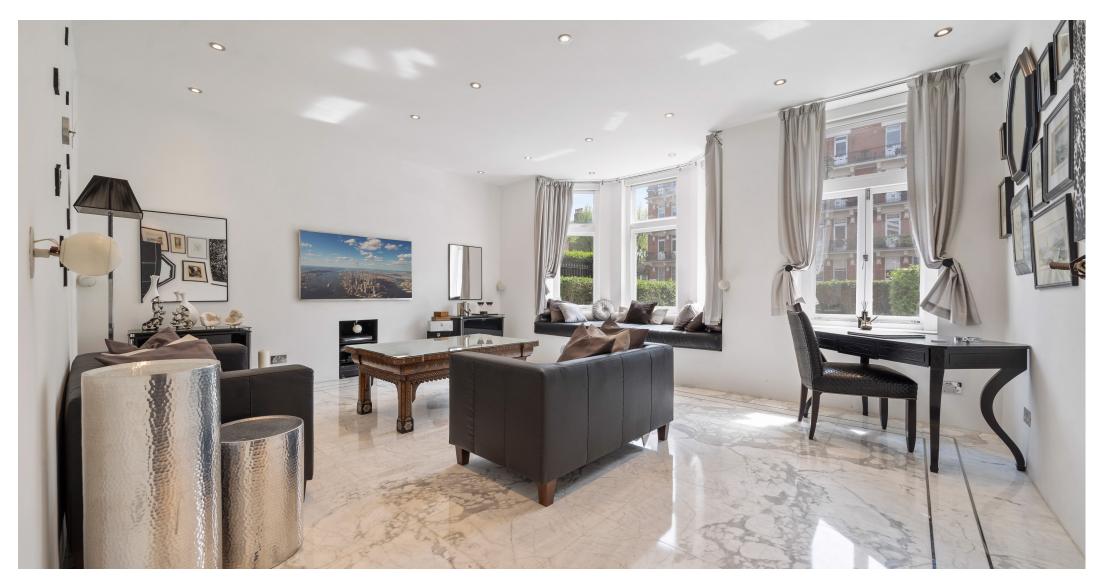

Stunning 2-Bed Garden Apartment for Sale in Maida Vale – Smart Home with Private Patio & Gym

Experience luxury London living in this beautifully presented two-bedroom garden apartment located in the heart of Maida Vale. Offering approximately 970 sqft (90 sqm) of stylish living space, this ground-floor property is set within the sought-after Elgin Mansions, a classic period mansion block known for its charm and location.

This fully modernized smart home features:

Double glazing & soundproofed ceilings for peace and comfort

Underfloor heating throughout

Integrated Sonos sound system

Advanced Bling security system

The highlight of this apartment is the generous 500 sqft (46.5 sqm) private patio, which includes two beautifully designed garden rooms—currently configured as a fully equipped home gym and a soundproofed music studio.