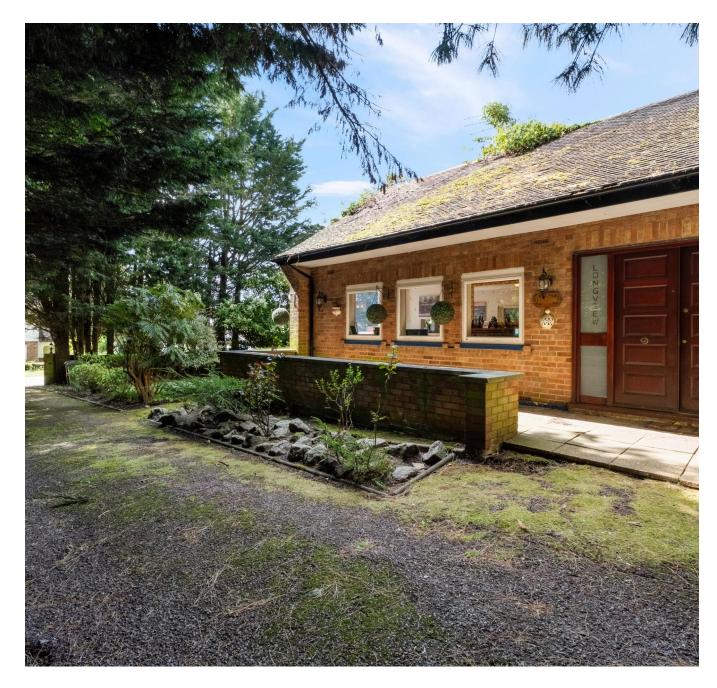

Oakridge Avenue, Radlett, Hertfordshire WD7. | £1,200,000

- Detached House
- Three/Four Bedrooms
- Two/Three Reception Rooms
- Bathroom & En-Suite Bathroom

- Huge Potential To Create A Stunning Home
- Superb Location
- No Chain

R U I X Vita Properties are delighted to offer the perfect opportunity to create/alter the perfect detached home on Oakridge Avenue (One of the Radlett's premier tree lined Avenues). The property offers; Entrance hall leading to a 26ft L shape formal reception/dining room leading out to rear garden, kitchen with an adjoining utility room, TV room over looking mature front garden, further breakfast room, quest W/C. First floor benefits from principal suite with an en-suite and ample fitted bathroom wardrobes, two further bedrooms, three piece bathroom suite. The existing side design features a large mature front garden along with a extremely generous front driveway leading up to the double garage, large patio leading on to garden. If you're looking for a perfect family home on one of Radlett's most prestigious roads or exploring the perfect development opportunity, don't hesitate to touch base to discuss further or to arrange a viewing.