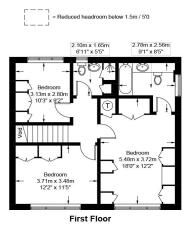

R U I X Vita Properties are delighted to offer the perfect opportunity to create/alter the perfect detached home on Oakridge Avenue (One of the Radlett's premier tree lined Avenues). The property offers; Entrance hall leading to a 26ft L shape formal reception/dining room leading out to rear garden, kitchen with an adjoining utility room, TV room over looking mature front garden, further breakfast room, quest W/C. First floor benefits from principal suite with an en-suite and ample fitted bathroom wardrobes, two further bedrooms, three piece bathroom suite. The existing side design features a large mature front garden along with a extremely generous front driveway leading up to the double garage, large patio leading on to garden. If you're looking for a perfect family home on one of Radlett's most prestigious roads or exploring the perfect development opportunity, don't hesitate to touch base to discuss further or to arrange a viewing.

Restricted Height = 18 sq ft / 1.7 sq m

**Garage** = 374 sq ft / 34.8 sq m

**Ground Floor** 

(4)