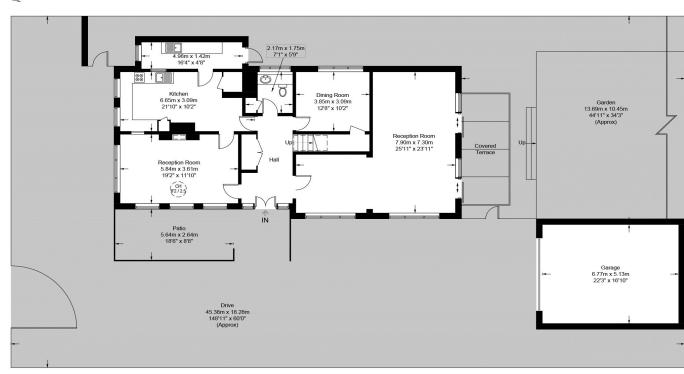

R U I X Vita Properties are delighted to offer the perfect opportunity to create/alter the perfect detached home on Oakridge Avenue (One of the Radlett's premier tree lined Avenues). The property offers; Entrance hall leading to a 26ft L shape formal reception/dining room leading out to rear garden, kitchen with an adjoining utility room, TV room over looking mature front garden, further breakfast room, quest W/C. First floor benefits from principal suite with an en-suite and ample fitted bathroom wardrobes, two further bedrooms, three piece bathroom suite. The existing side design features a large mature front garden along with a extremely generous front driveway leading up to the double garage, large patio leading on to garden. If you're looking for a perfect family home on one of Radlett's most prestigious roads or exploring the perfect development opportunity, don't hesitate to touch base to discuss further or to arrange a viewing.

Restricted Height = 18 sq ft / 1.7 sq m

**Garage** = 374 sq ft / 34.8 sq m

**Ground Floor** 

(4)