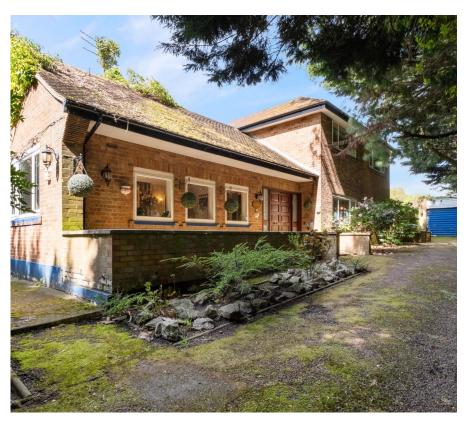

Oakridge Avenue, Radlett, Hertfordshire WD7. | £1,200,000

- Detached House
- Three/Four Bedrooms
- Two/Three Reception Rooms
- Bathroom & En-Suite Bathroom

- Huge Potential To Create A Stunning Home
- Superb Location
- No Chain

R U I X Vita Properties are delighted to offer the perfect opportunity to create/alter the perfect detached home on Oakridge Avenue (One of the Radlett's premier tree lined Avenues). The property offers; Entrance hall leading to a 26ft L shape formal reception/dining room leading out to rear garden, kitchen with an adjoining utility room, TV room over looking mature front garden, further breakfast room, quest W/C. First floor benefits from principal suite with an en-suite and ample fitted bathroom wardrobes, two further bedrooms, three piece bathroom suite. The existing side design features a large mature front garden along with a extremely generous front driveway leading up to the double garage, large patio leading on to garden. If you're looking for a perfect family home on one of Radlett's most prestigious roads or exploring the perfect development opportunity, don't hesitate to touch base to discuss further or to arrange a viewing.