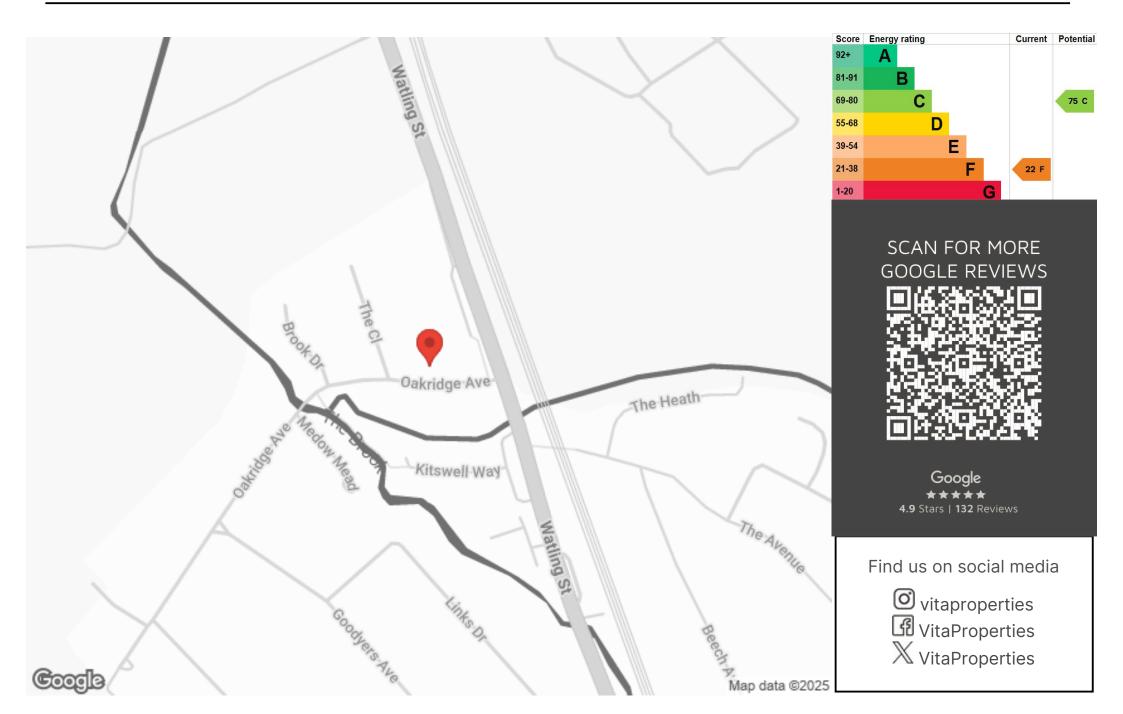

Oakridge Avenue, Radlett, Hertfordshire WD7. | £1,200,000

- Detached House
- Three/Four Bedrooms
- Two/Three Reception Rooms
- Bathroom & En-Suite Bathroom

- Huge Potential To Create A Stunning Home
- Superb Location
- No Chain

R U I X Vita Properties are delighted to offer the perfect opportunity to create/alter the perfect detached home on Oakridge Avenue (One of the Radlett's premier tree lined Avenues). The property offers; Entrance hall leading to a 26ft L shape formal reception/dining room leading out to rear garden, kitchen with an adjoining utility room, TV room over looking mature front garden, further breakfast room, quest W/C. First floor benefits from principal suite with an en-suite and ample fitted bathroom wardrobes, two further bedrooms, three piece bathroom suite. The existing side design features a large mature front garden along with a extremely generous front driveway leading up to the double garage, large patio leading on to garden. If you're looking for a perfect family home on one of Radlett's most prestigious roads or exploring the perfect development opportunity, don't hesitate to touch base to discuss further or to arrange a viewing.