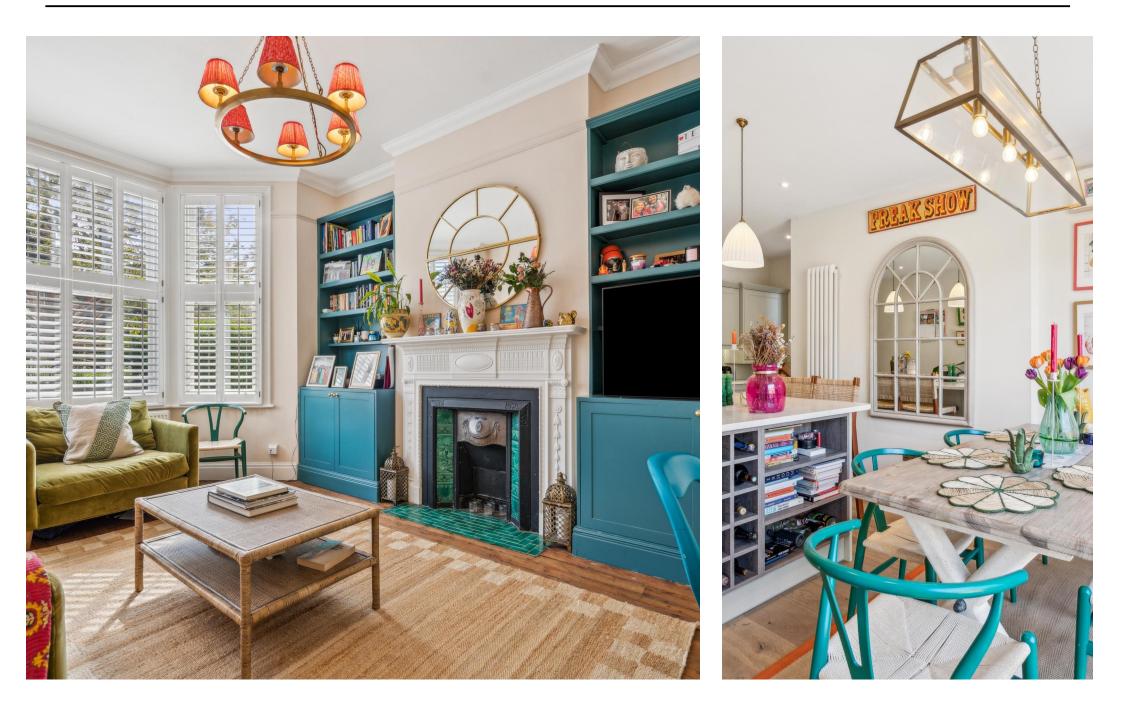

Kate Brookfield x Vita Properties Find the contact on Instagram Kate Brookfield present this stunning, interior @Kate\_the\_agent designed garden apartment in Kate.brookfield@vitaproperties.uk Kensal Green, NW10. **•** +4478 1365 5431 This two-bedroom home blends restored period charm with vibrant, contemporary style. As you enter, a bright hallway with original floor tiles invites you into the home. A spacious living room with high ceilings and original wooden floors is situated to the front of the apartment, with bespoke alcove shelving and an eye catching period fireplace. The principal bedroom features a bank of floor to ceiling fitted wardrobes and another original fireplace feature. The second bedroom features Common Room wallpaper and playful colour scheme. The standout kitchen/dining area is located to the rear of the home, with large island with bar seating, a beautifully tiled splash back with tiles by Milagros SCAN FOR and bi-folding doors opening onto a **f** Flat A VIDEO west-facing garden-perfect for 9 WALKTHROUGH entertaining or relaxing in the Leasehold evening sun. Bright, joyful spaces 📥 x 2 and a seamless social flow make **X** 2 this apartment a true interior design х 1 dream.