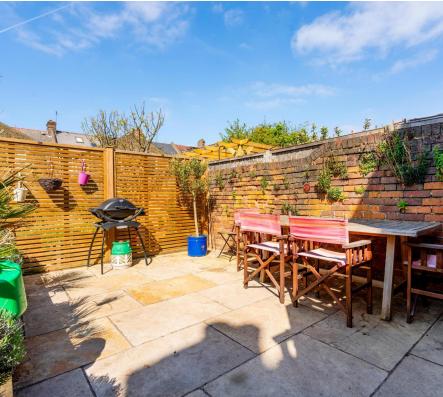

Kate Brookfield x Vita Properties Find the contact on Instagram Kate Brookfield present this stunning, interior @Kate\_the\_agent designed garden apartment in Kate.brookfield@vitaproperties.uk Kensal Green, NW10. **•** +4478 1365 5431 This two-bedroom home blends restored period charm with vibrant, contemporary style. As you enter, a bright hallway with original floor tiles invites you into the home. A spacious living room with high ceilings and original wooden floors is situated to the front of the apartment, with bespoke alcove shelving and an eye catching period fireplace. The principal bedroom features a bank of floor to ceiling fitted wardrobes and another original fireplace feature. The second bedroom features Common Room wallpaper and playful colour scheme. The standout kitchen/dining area is located to the rear of the home, with large island with bar seating, a beautifully tiled splash back with tiles by Milagros SCAN FOR and bi-folding doors opening onto a **f** Flat A VIDEO west-facing garden-perfect for 9 WALKTHROUGH entertaining or relaxing in the Leasehold evening sun. Bright, joyful spaces 📥 x 2 and a seamless social flow make **X** 2 this apartment a true interior design х 1 dream.