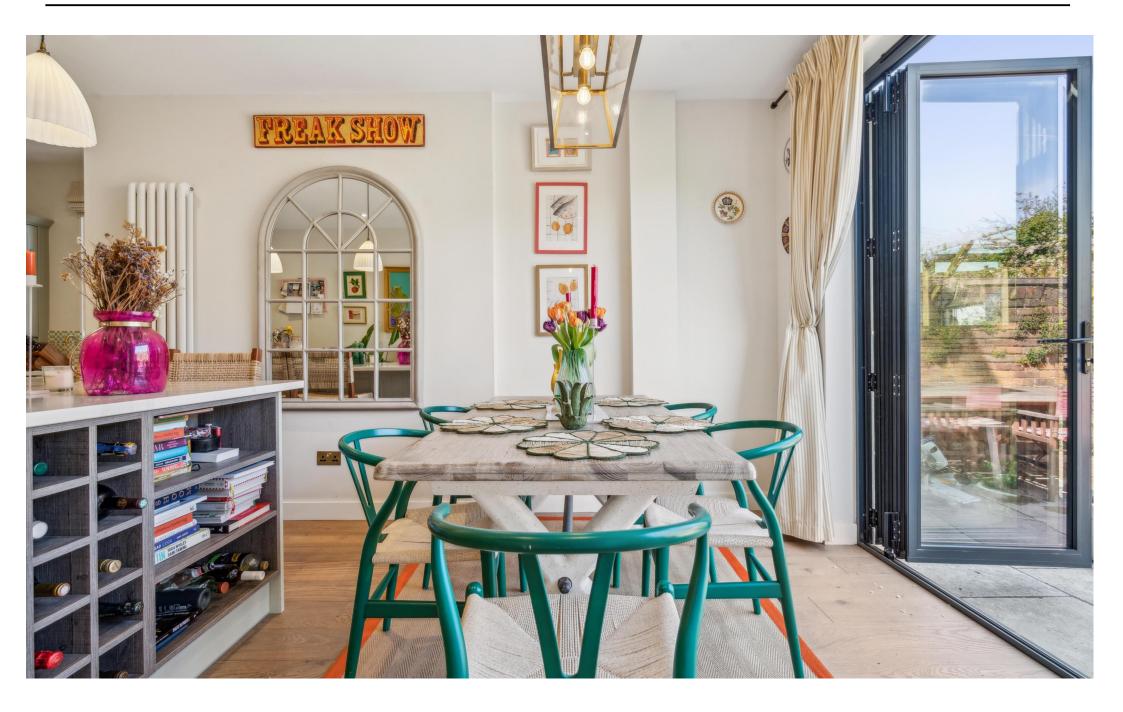

Kate Brookfield x Vita Properties Find the contact on Instagram Kate Brookfield present this stunning, interior @Kate\_the\_agent designed garden apartment in Kate.brookfield@vitaproperties.uk Kensal Green, NW10. **•** +4478 1365 5431 This two-bedroom home blends restored period charm with vibrant, contemporary style. As you enter, a bright hallway with original floor tiles invites you into the home. A spacious living room with high ceilings and original wooden floors is situated to the front of the apartment, with bespoke alcove shelving and an eye catching period fireplace. The principal bedroom features a bank of floor to ceiling fitted wardrobes and another original fireplace feature. The second bedroom features Common Room wallpaper and playful colour scheme. The standout kitchen/dining area is located to the rear of the home, with large island with bar seating, a beautifully tiled splash back with tiles by Milagros SCAN FOR and bi-folding doors opening onto a **f** Flat A VIDEO west-facing garden-perfect for 9 WALKTHROUGH entertaining or relaxing in the Leasehold evening sun. Bright, joyful spaces 📥 x 2 and a seamless social flow make **X** 2 this apartment a true interior design х 1 dream.