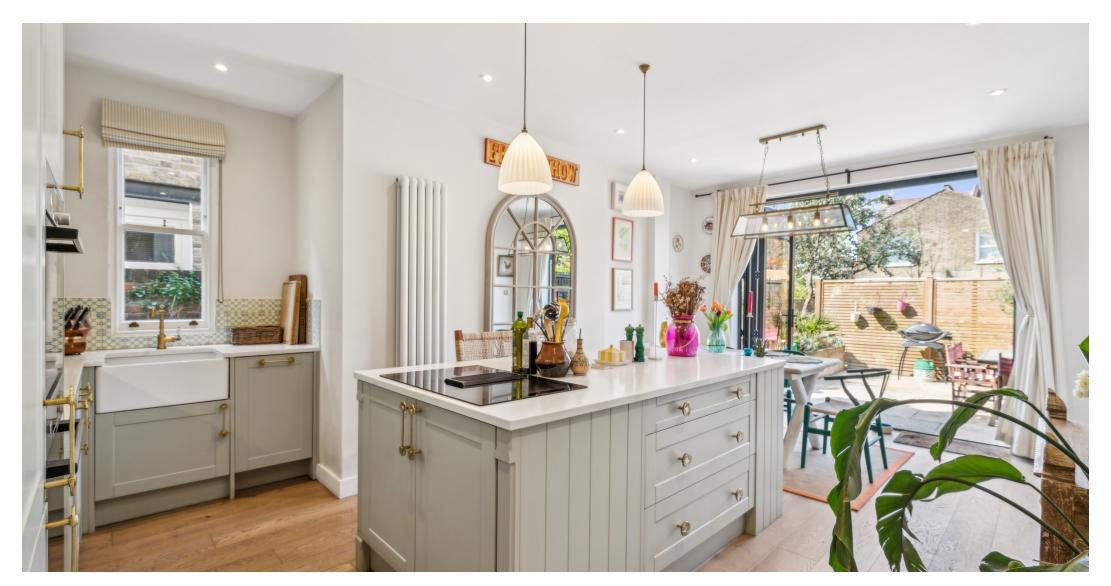

Kate Brookfield x Vita Properties Find the contact on Instagram Kate Brookfield present this stunning, interior @Kate\_the\_agent designed garden apartment in Kate.brookfield@vitaproperties.uk Kensal Green, NW10. **•** +4478 1365 5431 This two-bedroom home blends restored period charm with vibrant, contemporary style. As you enter, a bright hallway with original floor tiles invites you into the home. A spacious living room with high ceilings and original wooden floors is situated to the front of the apartment, with bespoke alcove shelving and an eye catching period fireplace. The principal bedroom features a bank of floor to ceiling fitted wardrobes and another original fireplace feature. The second bedroom features Common Room wallpaper and playful colour scheme. The standout kitchen/dining area is located to the rear of the home, with large island with bar seating, a beautifully tiled splash back with tiles by Milagros SCAN FOR and bi-folding doors opening onto a **f** Flat A VIDEO west-facing garden-perfect for 9 WALKTHROUGH entertaining or relaxing in the Leasehold evening sun. Bright, joyful spaces 📥 x 2 and a seamless social flow make **X** 2 this apartment a true interior design х 1 dream.