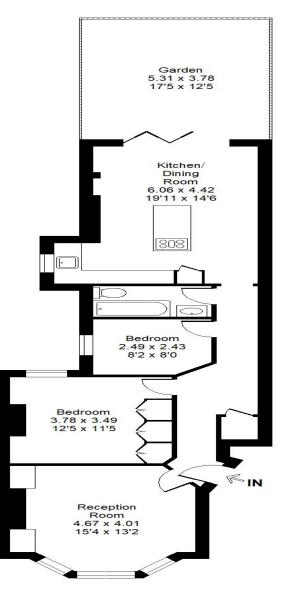

## **Ground Floor**

## Total Internal Area = 802 sq ft / 74.5 sq m

For identification only - Not to scale

Whilst every attempt has been made to ensure the accuracy or the floor plan contained here, measurements of doors, windows, rooms and any other items are approximate and no responsibility is taken for any error, omission or mis statement. This plans is for illustrative purposes only and should be used as such by any prospective purchaser. The services, systems and appliances shown have not been tested and no guarantee as to their operability or efficiency can be given.