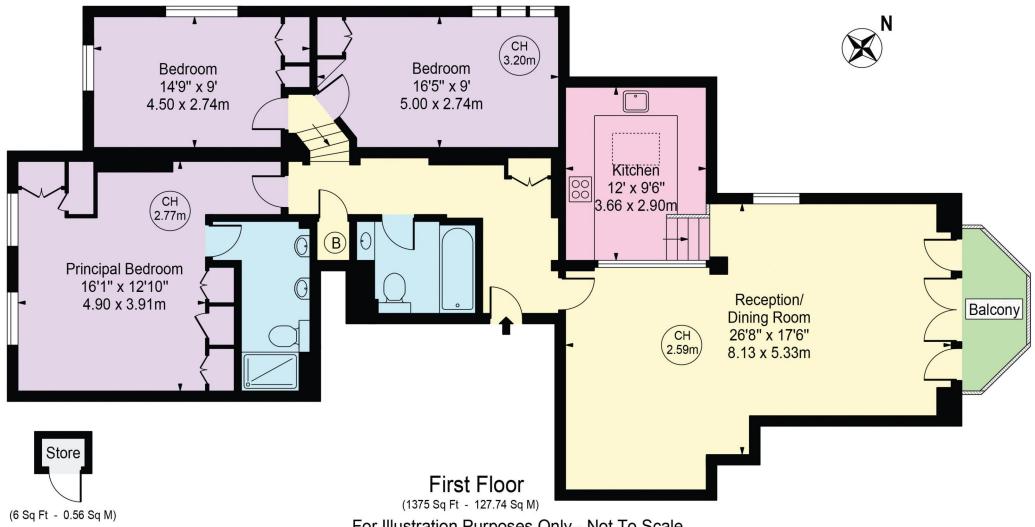

## Redington Road

Approx. Gross Internal Area 1375 Sq Ft - 127.74 Sq M (Excluding Store)

Approx. Gross Internal Area Of Store 6 Sq Ft - 0.56 Sq M

For Illustration Purposes Only - Not To Scale

This floor plan should be used as a general outline for guidance only and does not constitute in whole or in part an offer or contract. Any intending purchaser or lessee should satisfy themselves by inspection, searches, enquiries and full survey as to the correctness of each statement. Any areas, measurements or distances quoted are approximate and should not be used to value a property or be the basis of any sale or let.