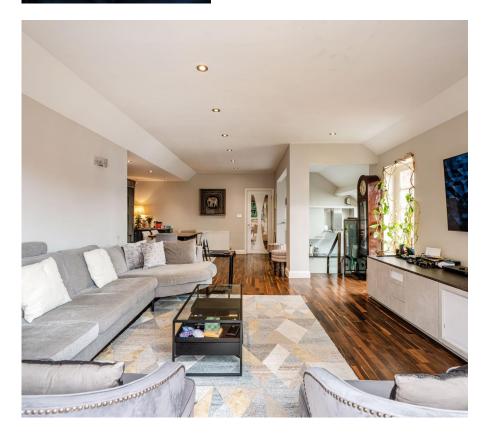

Set within an impressive detached period property on one of Hampstead's most sought-after tree-lined roads, this beautifully three-bedroom presented apartment combines classic charm with contemporary livina. Occupying the first floor, the home boasts a generous 26' reception room with rich wooden flooring, perfect for entertaining or relaxing in style. French doors open out to a private balcony, offering a tranquil spot to enjoy the leafy surroundings.