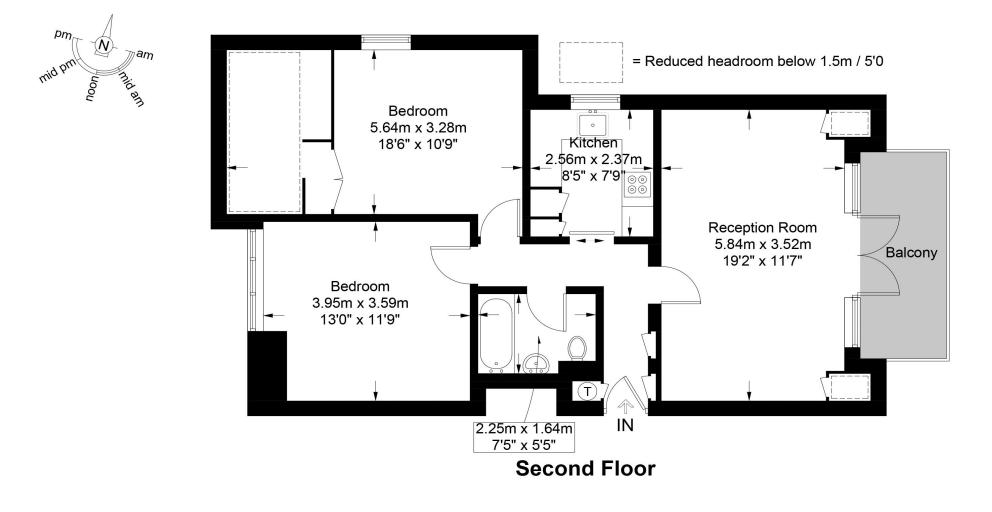

Rosecroft Avenue, Hampstead, London NW3 . |  $\pounds675,000$ 

- Share Of Freehold
- 786 Sq Ft
- Close to the Heath
- Walking distance to Finchley Road

- Long Lease with the SOF
- Chain Free

"Vita Properties have been tremendously helpful throughout the process of securing/renting my flat. Informative about the property, prompt communication, easy to use dashboard for sharing of information, and pleasant to work with. Highly recommend!"

Positioned just moments from Hampstead Heath, the property benefits from a peaceful residential setting while being within easy reach of Hampstead Village's boutique shops, cafes, and excellent transport links. Key Features: - \*\*Two Double Bedrooms\*\* - Generously proportioned and filled with natural light - \*\*Reception Room\*\* - Bright and airy with access to a \*\*Private Balcony\*\* - \*\*Separate Kitchen\*\* -Offering potential for modernisation or reconfiguration - \*\*Private Balcony\*\* - Ideal for morning coffee or evening relaxation - \*\*Share of Freehold\*\* - Offering greater control and long-term value