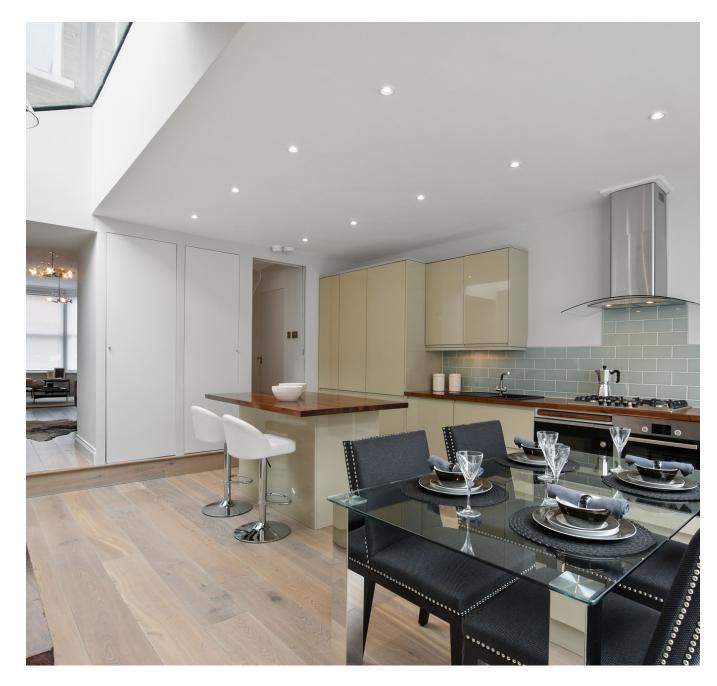

Comprising of four double bedrooms, two bathrooms (one ensuite), double reception room and a large eat-in kitchen leading to a private and spacious garden/patio, which is an extension to your living accommodation.

The kitchen has been draped with BOSH appliances throughout including a separate washer/dryer. A Mega Flow / Mixer and Vaillant Boiler has been installed in order to ensure maximum efficiency and quality. Underfloor heating has also been integrated across the entire ground floor.