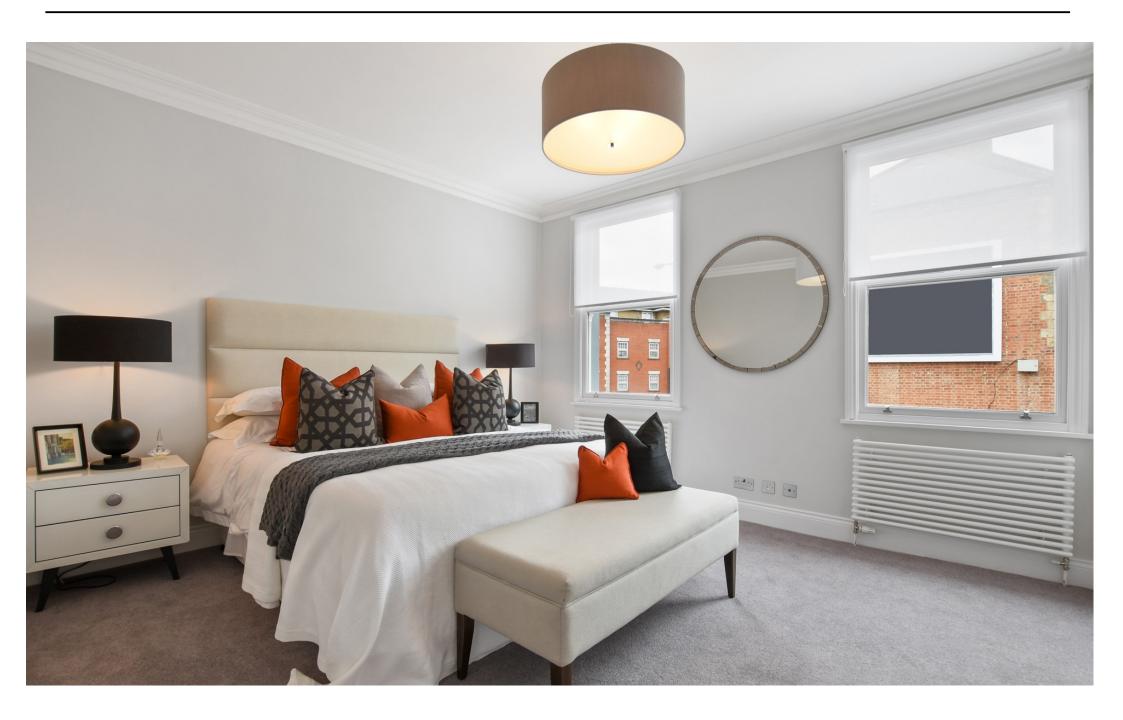

Comprising of four double bedrooms, two bathrooms (one ensuite), double reception room and a large eat-in kitchen leading to a private and spacious garden/patio, which is an extension to your living accommodation.

The kitchen has been draped with BOSH appliances throughout including a separate washer/dryer. A Mega Flow / Mixer and Vaillant Boiler has been installed in order to ensure maximum efficiency and quality. Underfloor heating has also been integrated across the entire ground floor.