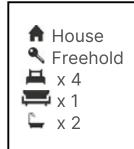

Felixstowe Road, Kensal Green, London, NWl0. | £1,200,000

- Fully Refurbished to a very high standard
- Excellent Transport Links and Amenities
- 4 Double Bedrooms
- Two Bathrooms (One En Suite)

- Private Patio / Garden
- Chain free

Comprising of four double bedrooms, two bathrooms (one ensuite), double reception room and a large eat-in kitchen leading to a private and spacious garden/patio, which is an extension to your living accommodation.