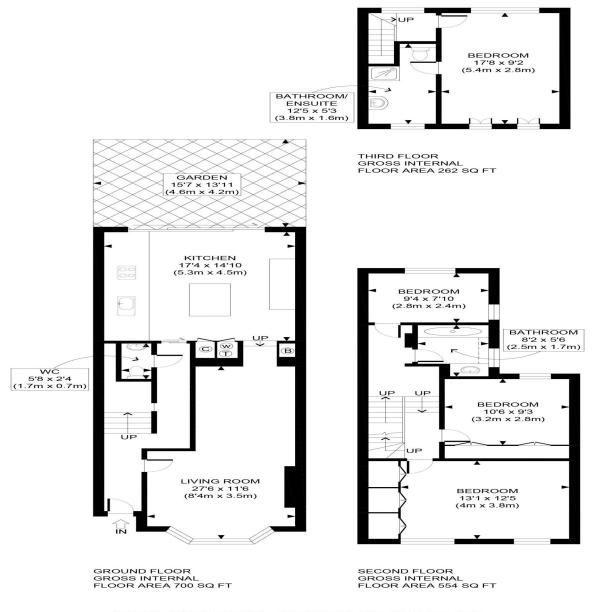

Comprising of four double bedrooms, two bathrooms (one ensuite), double reception room and a large eat-in kitchen leading to a private and spacious garden/patio, which is an extension to your living accommodation.

APPROX. GROSS INTERNAL FLOOR AREA 1516 SQ FT / 141 SQM
Ref: Copyright photoplan

Disclaimer: Floor plan measurements are approximate and are for illustrative purposes only.
While we do not doubt the floor plan accuracy and completeness, you or your advisors should
conduct a careful, independent investigation of the property in respect of monetary valuation