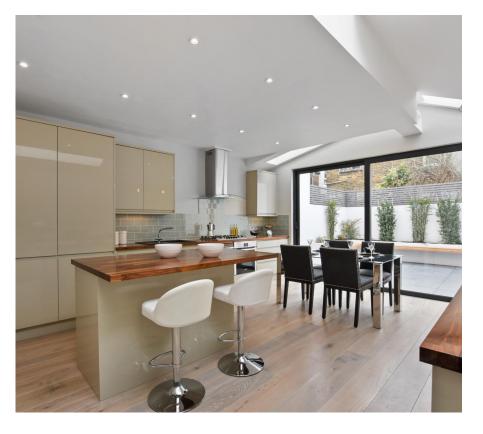

Comprising of four double bedrooms, two bathrooms (one ensuite), double reception room and a large eat-in kitchen leading to a private and spacious garden/patio, which is an extension to your living accommodation.

The kitchen has been draped with BOSH appliances throughout including a separate washer/dryer. A Mega Flow / Mixer and Vaillant Boiler has been installed in order to ensure maximum efficiency and quality. Underfloor heating has also been integrated across the entire ground floor.