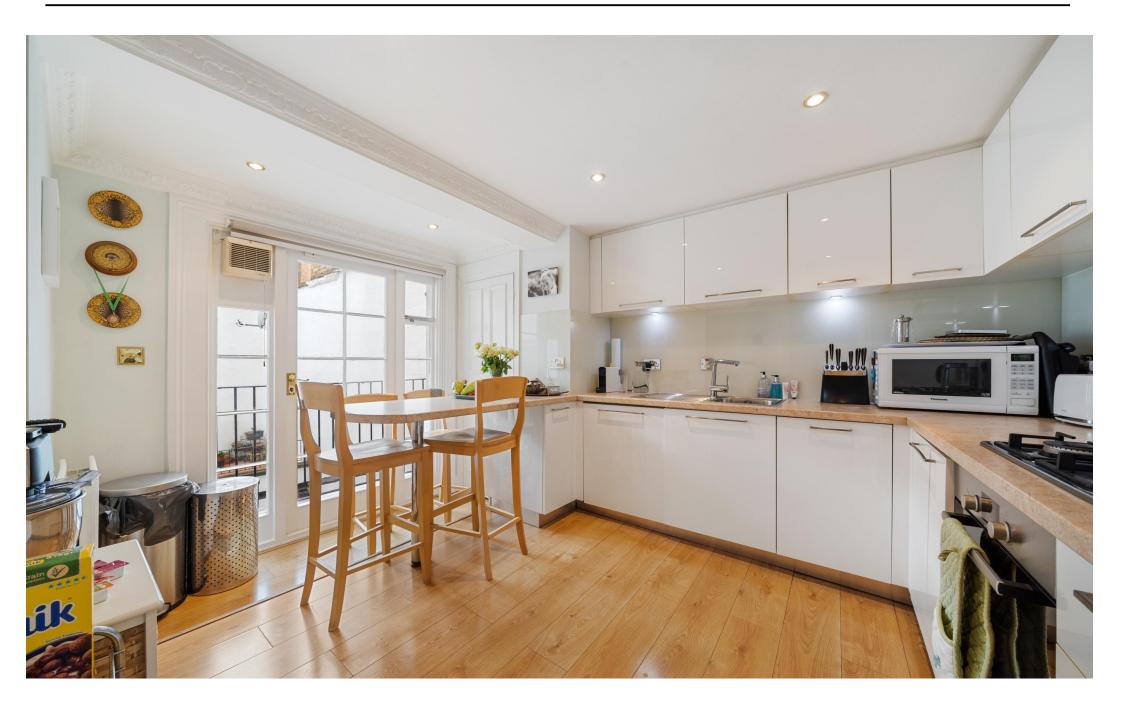

R U I X Vita Properties are delighted to offer in Bayswater's most prestigious area this beautiful character filled and rarely available divine duplex apartment. Upon entering the building there is a grand marble entrance hall with the benefit of passenger lift. The apartment is found on the first floor and provides: Fitted kitchen with a of units, integrated range appliances, breakfast bar and access to balcony, 21ft+ grand reception room with circa 4.4m high ceilings, fireplace, three floor to ceiling twin doors leading out to the terrace, principal 19ft bedroom with ample fitted wardrobes access to further terrace and spacious En-Suite, quest W/c, stairs leading to two further bedrooms with a further terrace off the second bedroom with fitted wardrobes, "21ft bright mezzanine - study/reception room" over looking the grand reception. Further benefits include: SOFH and residents off street parking (permit required). Located close to Hyde Park along with an array of restaurants, and leisure facilities.