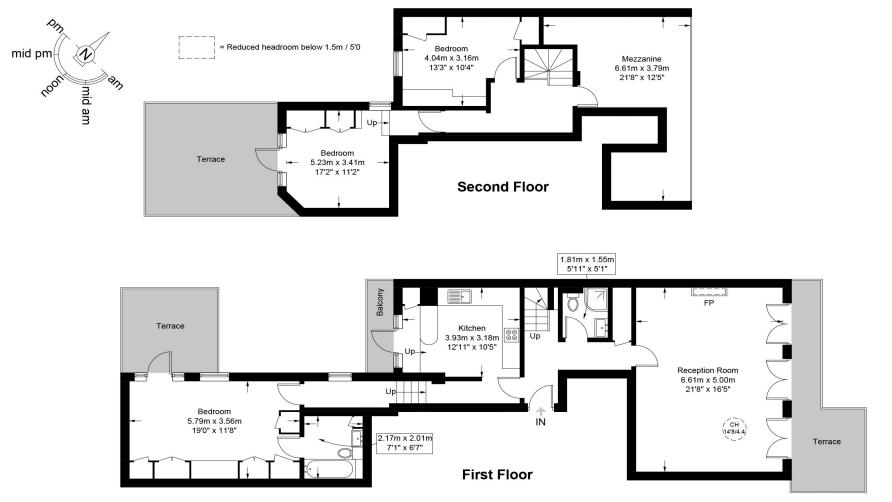

## Westbourne Terrace, W2

Restricted Height = 137 sq ft / 12.7 sq m

This plan is for layout guidance only and is not drawn to scale unless stated. All dimensions, including windows, doors, and the Total Gross Internal Area (GIA), are approximate. For precise measurements, please consult a qualified architect or surveyor before making any decisions based on this plan.