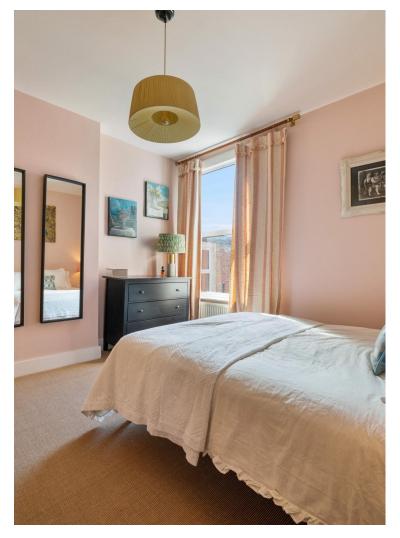

Moving through the hallway toward the front of the home, you'll find a stylish bathroom featuring dark green Victorian metro tiles, brass fittings, and a striking hand-painted artwork spanning one wall. Next to the bathroom, a generous double bedroom offers a comfortable retreat. The living area, with its large windows, high ceilings, stripped wooden floors, and an original fireplace fitted with a bioethanol insert, completes the first floor.