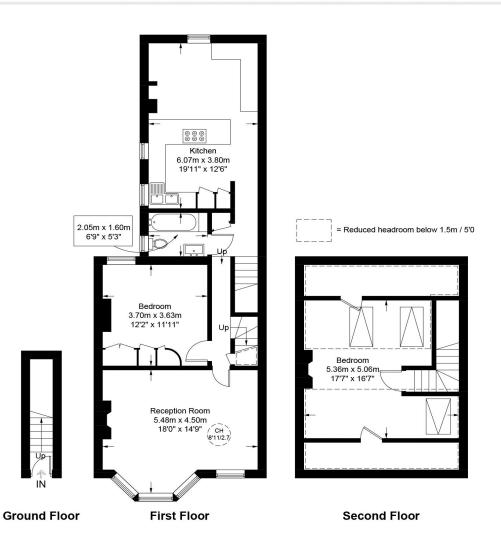

With an entrance at ground-floor level, an internal staircase leads to the first floor, where you are immediately greeted by a stunning kitchen and dining space. The current owners, passionate about fine dining, have designed a kitchen that transports you to a boutique restaurant. The space features burgundy cabinetry, hand-painted striped walls, and mirrored accents, with fitted banquette seating for an intimate dining experience. A clever use of glazed porcelain tiles within the worktop adds texture, while two large windows and high ceilings bring in an abundance of natural enhancing room's light, the elegance.

Moving through the hallway toward the front of the home, you'll find a stylish bathroom featuring dark green Victorian metro tiles, brass fittings, and a striking hand-painted artwork spanning one wall. Next to the bathroom, a generous double bedroom offers a comfortable retreat. The living area, with its large windows, high ceilings, stripped wooden floors, and an original fireplace fitted with a bioethanol insert, completes the first floor.

On the second floor, a beautifully converted loft bedroom offers a spacious and versatile area, featuring double Velux windows and an exposed brick accent wall—the perfect setting for a full-time bedroom with room for a home office.

Restricted Height = 336 sq ft / 31.2 sq m

This plan is for layout guidance only and is not drawn to scale unless stated. All dimensions, including windows, doors, and the Total Gross Internal Area (GIA), are approximate. For precise measurements, please consult a qualified architect or surveyor before making any decisions based on this plan.