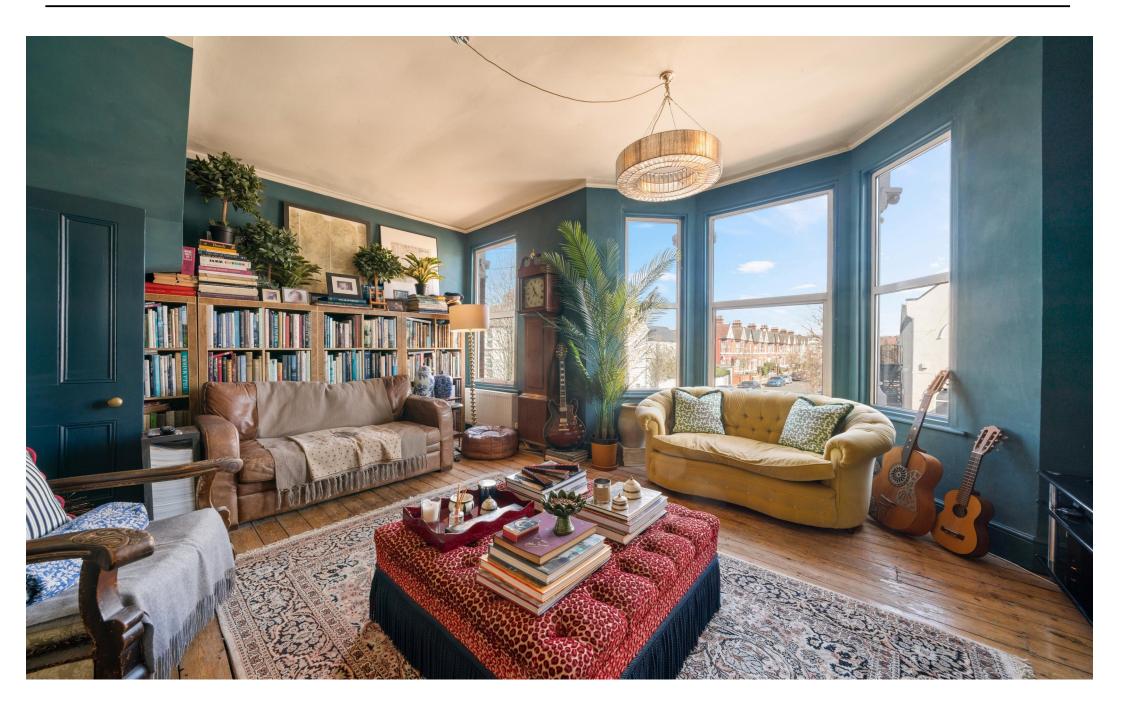

Moving through the hallway toward the front of the home, you'll find a stylish bathroom featuring dark green Victorian metro tiles, brass fittings, and a striking hand-painted artwork spanning one wall. Next to the bathroom, a generous double bedroom offers a comfortable retreat. The living area, with its large windows, high ceilings, stripped wooden floors, and an original fireplace fitted with a bioethanol insert, completes the first floor.