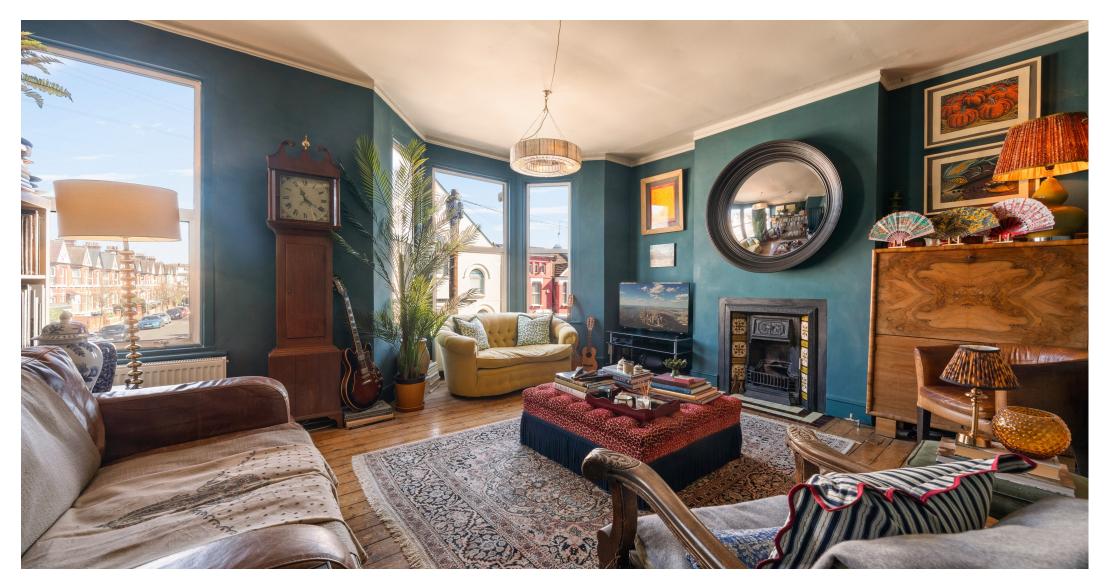

## Kate Brookfield x Vita Properties present this stunning two bedroom duplex apartment with moody and eclectic interiors, in Kensal Green NW10.

Featuring a rich, moody colour palette and eclectic interiors, this incredible home is perfect for those seeking something beyond the mainstream.

Moving through the hallway toward the front of the home, you'll find a stylish bathroom featuring dark green Victorian metro tiles, brass fittings, and a striking hand-painted artwork spanning one wall. Next to the bathroom, a generous double bedroom offers a comfortable retreat. The living area, with its large windows, high ceilings, stripped wooden floors, and an original fireplace fitted with a bioethanol insert, completes the first floor.