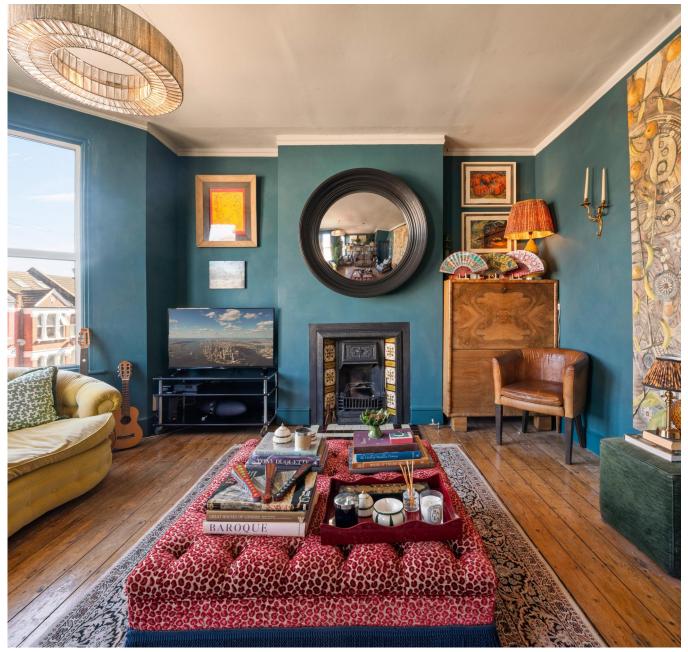

## Kate Brookfield x Vita Properties present this stunning two bedroom duplex apartment with moody and eclectic interiors, in Kensal Green NW10.

Featuring a rich, moody colour palette and eclectic interiors, this incredible home is perfect for those seeking something beyond the mainstream.

Moving through the hallway toward the front of the home, you'll find a stylish bathroom featuring dark green Victorian metro tiles, brass fittings, and a striking hand-painted artwork spanning one wall. Next to the bathroom, a generous double bedroom offers a comfortable retreat. The living area, with its large windows, high ceilings, stripped wooden floors, and an original fireplace fitted with a bioethanol insert, completes the first floor.