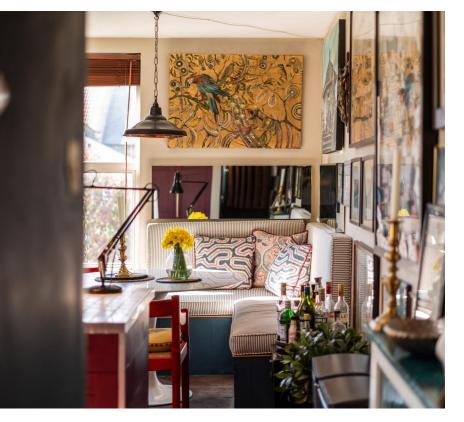

With an entrance at ground-floor level, an internal staircase leads to the first floor, where you are immediately greeted by a stunning kitchen and dining space. The current owners, passionate about fine dining, have designed a kitchen that transports you to a boutique restaurant. The space features burgundy cabinetry, hand-painted striped walls, and mirrored accents, with fitted banquette seating for an intimate dining experience. A clever use of glazed porcelain tiles within the worktop adds texture, while two large windows and high ceilings bring in an abundance of natural enhancing room's light, the elegance.