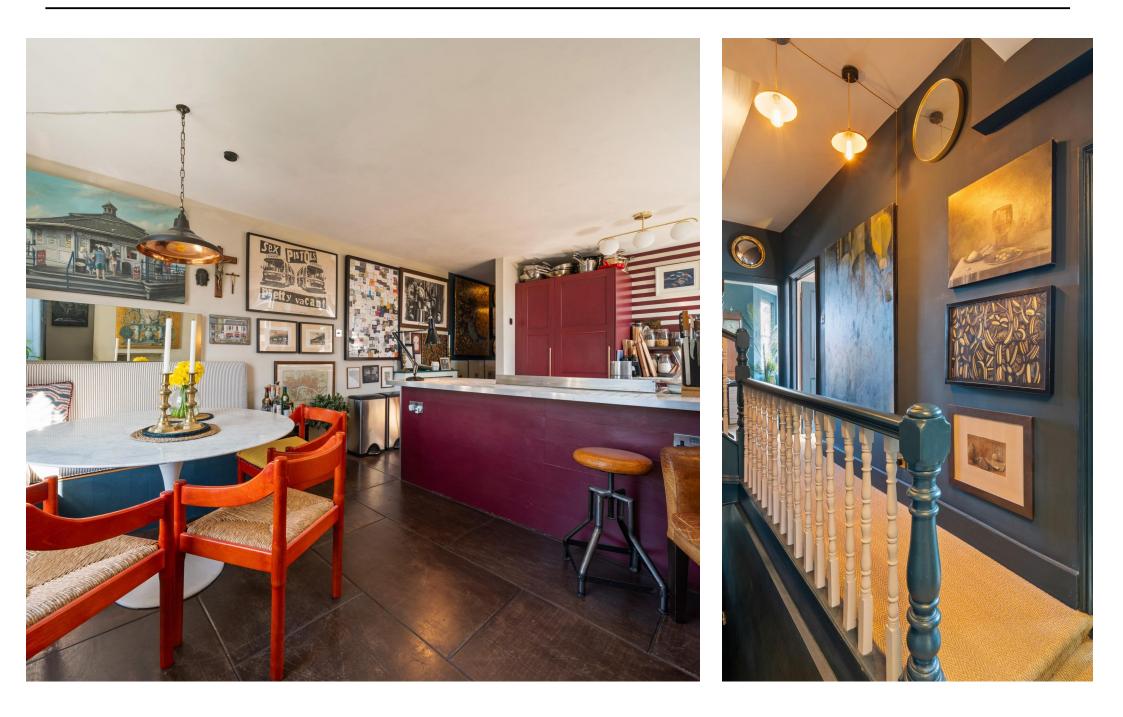

With an entrance at ground-floor level, an internal staircase leads to the first floor, where you are immediately greeted by a stunning kitchen and dining space. The current owners, passionate about fine dining, have designed a kitchen that transports you to a boutique restaurant. The space features burgundy cabinetry, hand-painted striped walls, and mirrored accents, with fitted banquette seating for an intimate dining experience. A clever use of glazed porcelain tiles within the worktop adds texture, while two large windows and high ceilings bring in an abundance of natural enhancing room's light, the elegance.

On the second floor, a beautifully converted loft bedroom offers a spacious and versatile area, featuring double Velux windows and an exposed brick accent wall—the perfect setting for a full-time bedroom with room for a home office.