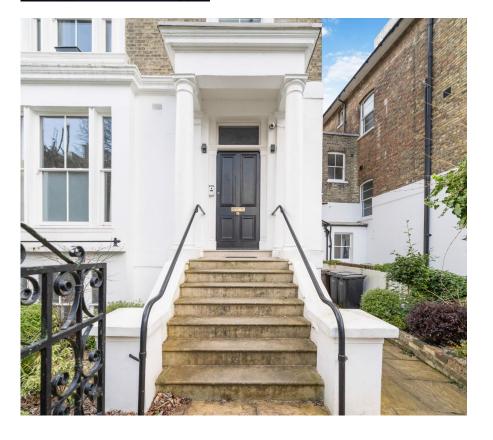

Thurlow Road, Hampstead, London NW3. | £7,950,000

- Semi Detached Period Property (Refurbished Three Years Ago)
- Eight Bedrooms
- Five Reception Rooms
- Magnificent Mature Garden "Circa 105 ft"

- Consent to Create 450sq ft Office/Gym At The Rear Of The Garden
- Planning Application Number 2022/4108/P

R U I X Vita Properties are delighted to present this superb opportunity to acquire this 4479sq ft semidetached freehold Victorian property that had undergone a full refurbishment three years ago that's beautifully positioned on this treelined turning in the very heart of Hampstead Village. The house is currently arranged as three apartments, three-bedroom plus study over the raised ground and garden level "Benefitting from a large entertaining terrace on the raised ground floor and access to the mature 105+ft garden on the lower level" (Planning has been granted to build a 450sq ft studio/office), two bedrooms over the first floor, large three-bedroom upper duplex with En-suite and walk in wardrobe. The property has been granted planning permission to create a grand home over five floors with a studio on the garden level. The property is located moments cafés. from the fashionable restaurants and boutiques of the village along with the open green spaces of Hampstead Heath and public transport. Please Malcolm Ornstein to discuss further.