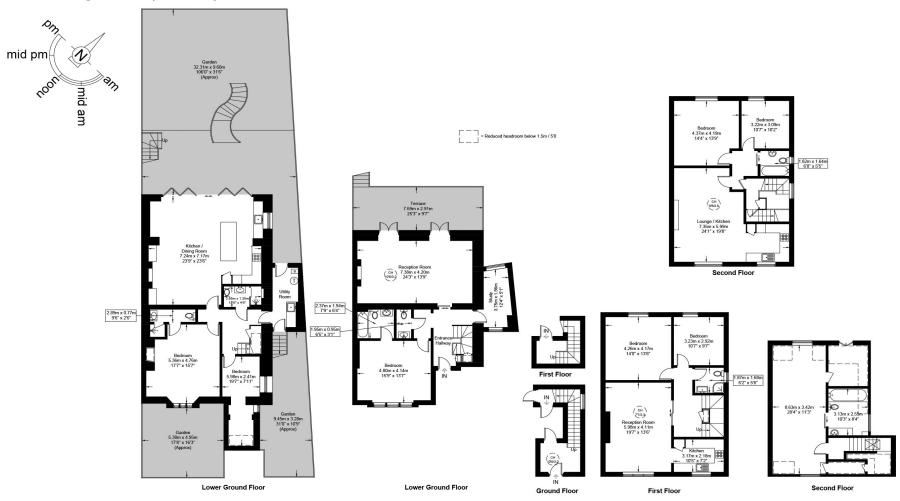

Thurlow Road, Hampstead, London NW3. | £7,950,000

- Semi Detached Period Property (Refurbished Three Years Ago)
- Eight Bedrooms
- Five Reception Rooms
- Magnificent Mature Garden "Circa 105 ft"

- Consent to Create 450sq ft Office/Gym At The Rear Of The Garden
- Planning Application Number 2022/4108/P

R U I X Vita Properties are delighted to present this superb opportunity to acquire this 4479sq ft semidetached freehold Victorian property that had undergone a full refurbishment three years ago that's beautifully positioned on this treelined turning in the very heart of Hampstead Village. The house is currently arranged as three apartments, three-bedroom plus study over the raised ground and garden level "Benefitting from a large entertaining terrace on the raised ground floor and access to the mature 105+ft garden on the lower level" (Planning has been granted to build a 450sq ft studio/office), two bedrooms over the first floor, large three-bedroom upper duplex with En-suite and walk in wardrobe. The property has been granted planning permission to create a grand home over five floors with a studio on the garden level. The property is located moments cafés. from the fashionable restaurants and boutiques of the village along with the open green spaces of Hampstead Heath and public transport. Please Malcolm Ornstein to discuss further.

**Restricted Height** = 182 sq ft / 16.9 sq m