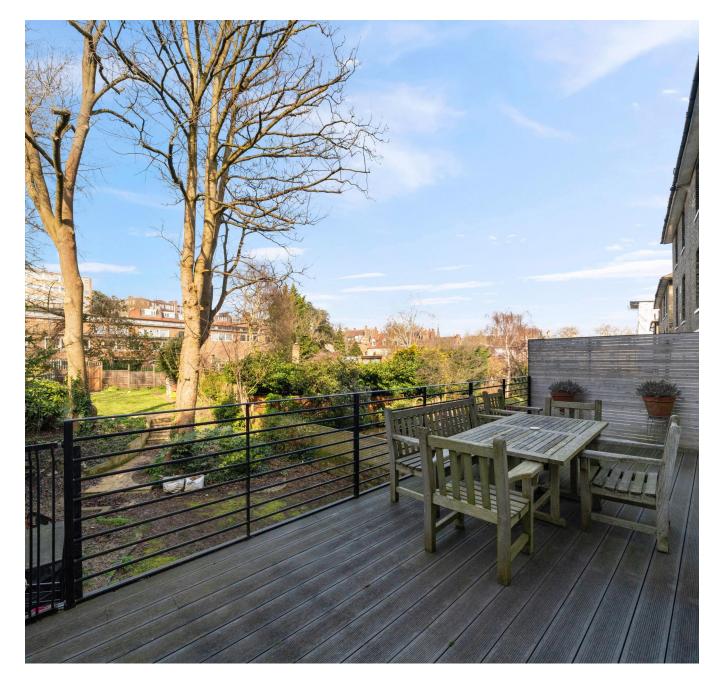

Thurlow Road, Hampstead, London NW3. | £7,950,000

- Semi Detached Period Property (Refurbished Three Years Ago)
- Eight Bedrooms
- Five Reception Rooms
- Magnificent Mature Garden "Circa 105 ft"

- Consent to Create 450sq ft Office/Gym At The Rear Of The Garden
- Planning Application Number 2022/4108/P

R U I X Vita Properties are delighted to present this superb opportunity to acquire this 4479sq ft semidetached freehold Victorian property that had undergone a full refurbishment three years ago that's beautifully positioned on this treelined turning in the very heart of Hampstead Village. The house is currently arranged as three apartments, three-bedroom plus study over the raised ground and garden level "Benefitting from a large entertaining terrace on the raised ground floor and access to the mature 105+ft garden on the lower level" (Planning has been granted to build a 450sq ft studio/office), two bedrooms over the first floor, large three-bedroom upper duplex with En-suite and walk in wardrobe. The property has been granted planning permission to create a grand home over five floors with a studio on the garden level. The property is located moments cafés. from the fashionable restaurants and boutiques of the village along with the open green spaces of Hampstead Heath and public transport. Please Malcolm Ornstein to discuss further.