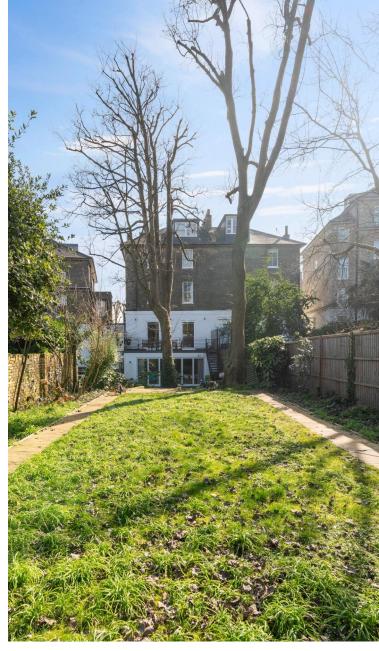

Thurlow Road, Hampstead, London NW3. | £7,950,000

- Semi Detached Period Property (Refurbished Three Years Ago)
- Eight Bedrooms
- Five Reception Rooms
- Magnificent Mature Garden "Circa 105 ft"

- Consent to Create 450sq ft Office/Gym At The Rear Of The Garden
- Planning Application Number 2022/4108/P

R U I X Vita Properties are delighted to present this superb opportunity to acquire this 4479sq ft semidetached freehold Victorian property that had undergone a full refurbishment three years ago that's beautifully positioned on this treelined turning in the very heart of Hampstead Village. The house is currently arranged as three apartments, three-bedroom plus study over the raised ground and garden level "Benefitting from a large entertaining terrace on the raised ground floor and access to the mature 105+ft garden on the lower level" (Planning has been granted to build a 450sq ft studio/office), two bedrooms over the first floor, large three-bedroom upper duplex with En-suite and walk in wardrobe. The property has been granted planning permission to create a grand home over five floors with a studio on the garden level. The property is located moments cafés. from the fashionable restaurants and boutiques of the village along with the open green spaces of Hampstead Heath and public transport. Please Malcolm Ornstein to discuss further.