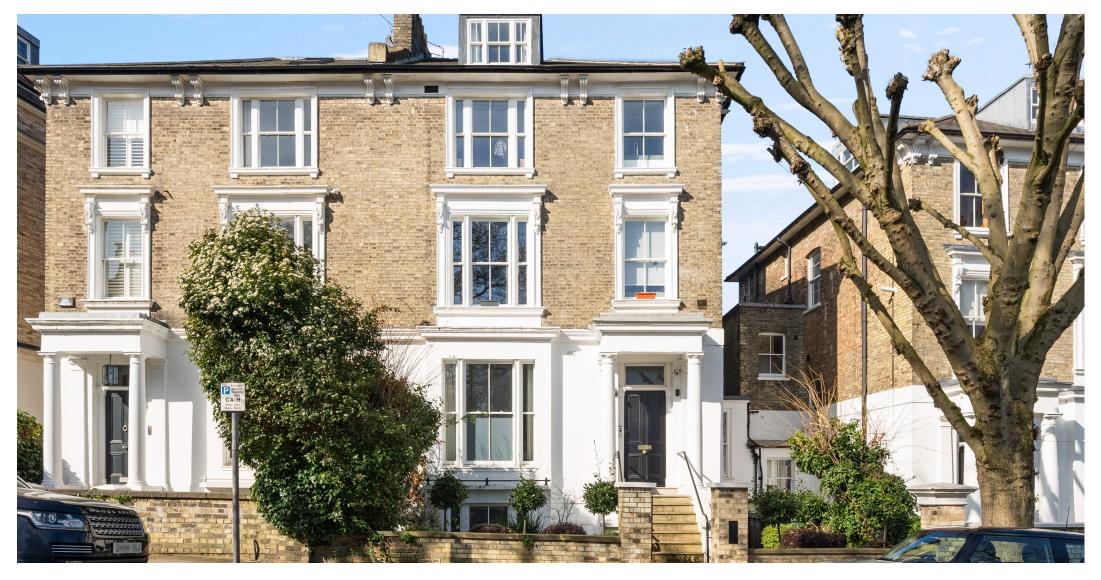

Thurlow Road, Hampstead, London NW3. | £7,950,000

- Semi Detached Period Property (Refurbished Three Years Ago)
- Eight Bedrooms
- Five Reception Rooms
- Magnificent Mature Garden "Circa 105 ft"

- Consent to Create 450sq ft Office/Gym At The Rear Of The Garden
- Planning Application Number 2022/4108/P

R U I X Vita Properties are delighted to present this superb opportunity to acquire this 4479sq ft semidetached freehold Victorian property that had undergone a full refurbishment three years ago that's beautifully positioned on this treelined turning in the very heart of Hampstead Village. The house is currently arranged as three apartments, three-bedroom plus study over the raised ground and garden level "Benefitting from a large entertaining terrace on the raised ground floor and access to the mature 105+ft garden on the lower level" (Planning has been granted to build a 450sq ft studio/office), two bedrooms over the first floor, large three-bedroom upper duplex with En-suite and walk in wardrobe. The property has been granted planning permission to create a grand home over five floors with a studio on the garden level. The property is located moments cafés. from the fashionable restaurants and boutiques of the village along with the open green spaces of Hampstead Heath and public transport. Please Malcolm Ornstein to discuss further.