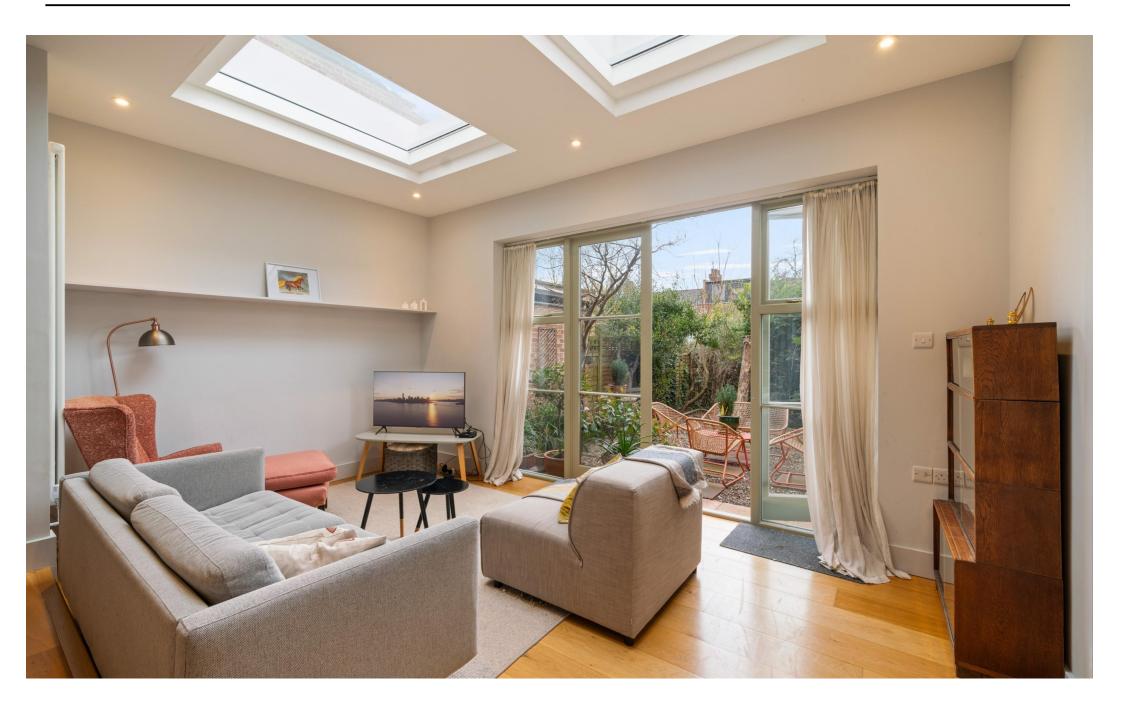

Kate Brookfield x Vita Properties Find the content on Instagram present this truly special garden @Kate\_the\_agent apartment, in Kensal Green NW10.

This home offers a generous splitlevel, open-plan living space that seamlessly extends to a tranquil private garden, creating a sense of serene seclusion. The calm aesthetic is enhanced by the use of birch plywood throughout the kitchen and dining area, complemented by bespoke fitted cabinetry and a built-in dining bench that thoughtfully defines the space. Skylights above the sitting area and French doors leading to the garden invite an abundance of natural light into the entire room.