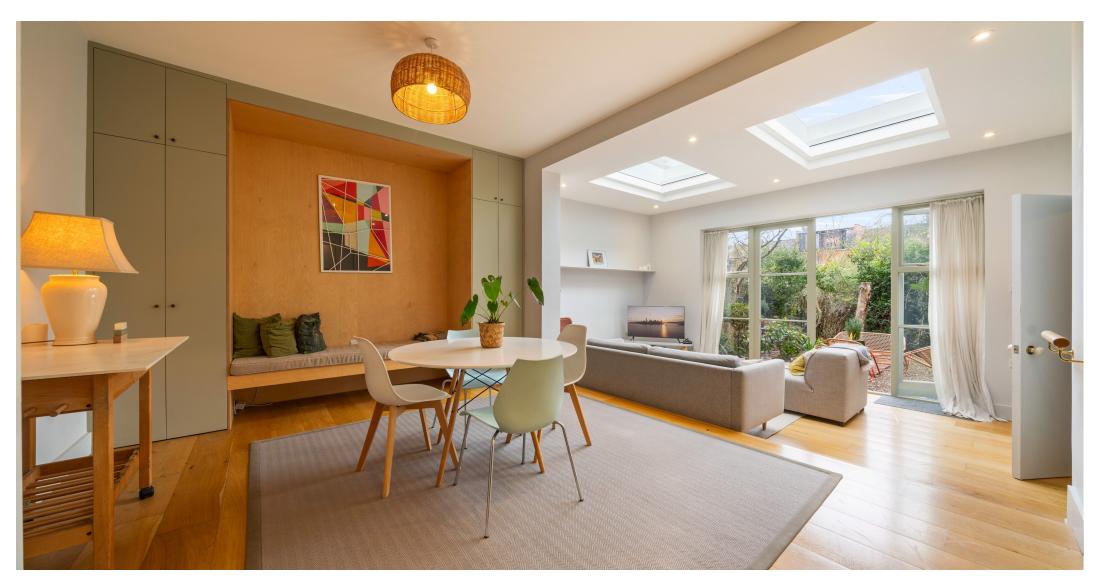

Kate Brookfield x Vita Properties Find the content on Instagram present this truly special garden @Kate\_the\_agent apartment, in Kensal Green NW10.

This home offers a generous splitlevel, open-plan living space that seamlessly extends to a tranquil private garden, creating a sense of serene seclusion. The calm aesthetic is enhanced by the use of birch plywood throughout the kitchen and dining area, complemented by bespoke fitted cabinetry and a built-in dining bench that thoughtfully defines the space. Skylights above the sitting area and French doors leading to the garden invite an abundance of natural light into the entire room.

At the front of the home, a spacious principal bedroom boasts high ceilings and an original fireplace, while a fully tiled shower room sits opposite. A second bedroom, located just off the sitting area, is ideal for use as a guest room or home office.