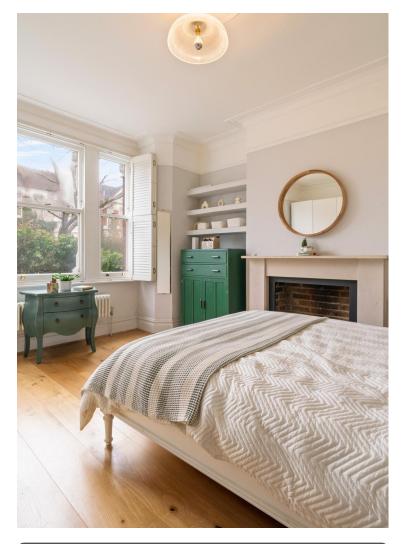

At the front of the home, a spacious principal bedroom boasts high ceilings and an original fireplace, while a fully tiled shower room sits opposite. A second bedroom, located just off the sitting area, is ideal for use as a guest room or home office.