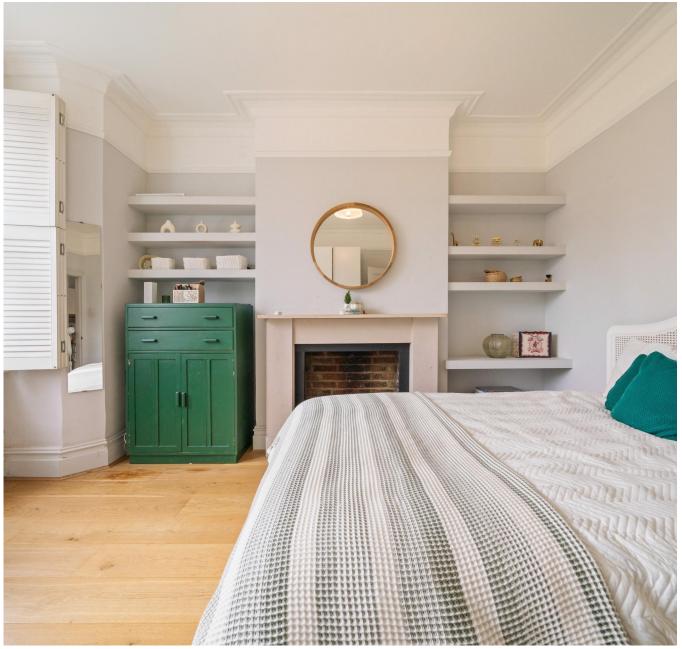

At the front of the home, a spacious principal bedroom boasts high ceilings and an original fireplace, while a fully tiled shower room sits opposite. A second bedroom, located just off the sitting area, is ideal for use as a guest room or home office.