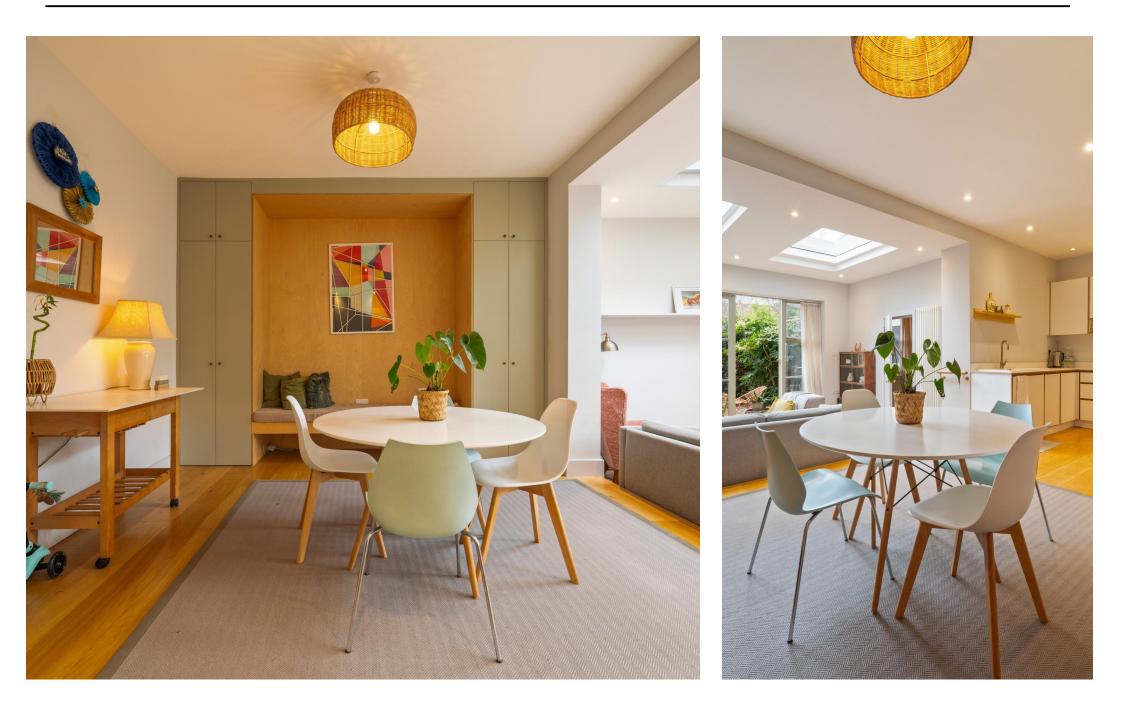

Kate Brookfield x Vita Properties Find the content on Instagram present this truly special garden @Kate\_the\_agent apartment, in Kensal Green NW10.

This home offers a generous splitlevel, open-plan living space that seamlessly extends to a tranquil private garden, creating a sense of serene seclusion. The calm aesthetic is enhanced by the use of birch plywood throughout the kitchen and dining area, complemented by bespoke fitted cabinetry and a built-in dining bench that thoughtfully defines the space. Skylights above the sitting area and French doors leading to the garden invite an abundance of natural light into the entire room.