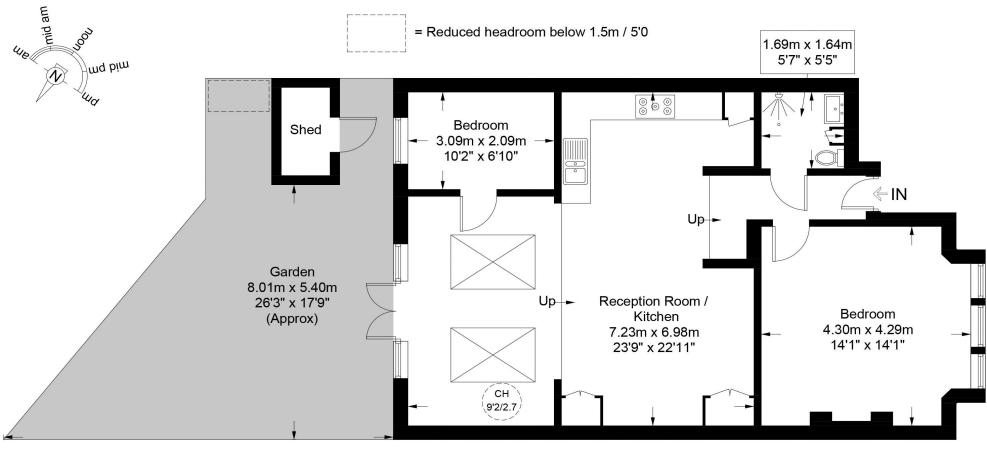

## Approximate Gross Internal Area = 833 sq ft / 77.4 sq m

**Shed** = 20 sq ft / 1.9 sq m

**Ground Floor** 

This plan is for layout guidance only and is not drawn to scale unless stated. All dimensions, including windows, doors, and the Total Gross Internal Area (GIA), are approximate. For precise measurements, please consult a qualified architect or surveyor before making any decisions based on this plan.