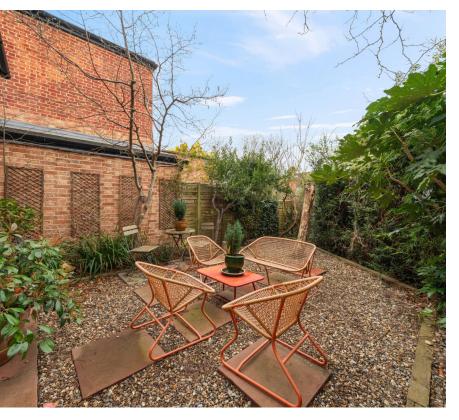

Kate Brookfield x Vita Properties Find the content on Instagram present this truly special garden @Kate\_the\_agent apartment, in Kensal Green NW10.

This home offers a generous splitlevel, open-plan living space that seamlessly extends to a tranquil private garden, creating a sense of serene seclusion. The calm aesthetic is enhanced by the use of birch plywood throughout the kitchen and dining area, complemented by bespoke fitted cabinetry and a built-in dining bench that thoughtfully defines the space. Skylights above the sitting area and French doors leading to the garden invite an abundance of natural light into the entire room.