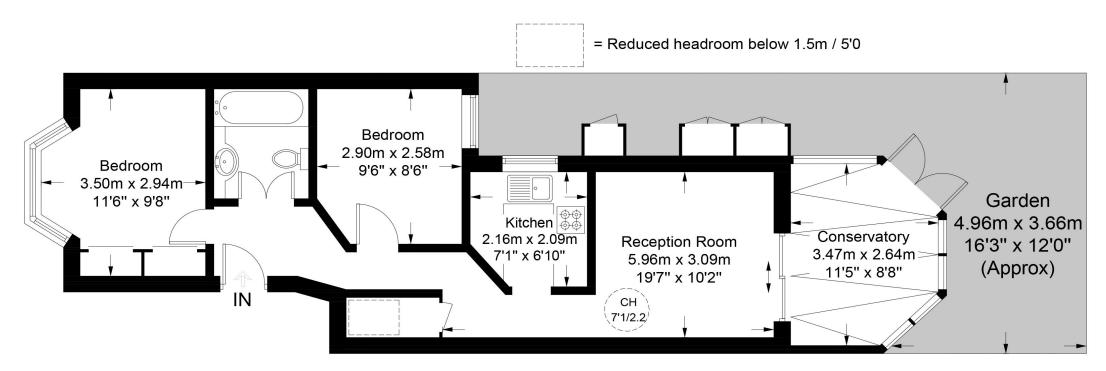

A delightful 2-bedroom garden flat located moments from the highly sought-after Queens Park area.

When walking in you'll find the main bedroom with ample fitted wardrobes and a second smaller bedroom perfect as a study or small bedroom, the living room opens onto a conservatory which leads to a private patio garden, the flat further benefits wooden floors throughout and a separate kitchen is fully equipped with modern appliances and plenty of storage and large windows that flood the rooms with natural light

## **Charteris Road, NW6**

Approximate Gross Internal Area = 574 sq ft / 53.3 sq m
(Excluding Reduced Headroom)
Reduced Headroom = 7 sq ft / 0.7 sq m
Total = 581 sq ft / 54.0 sq m

**Ground Floor** 