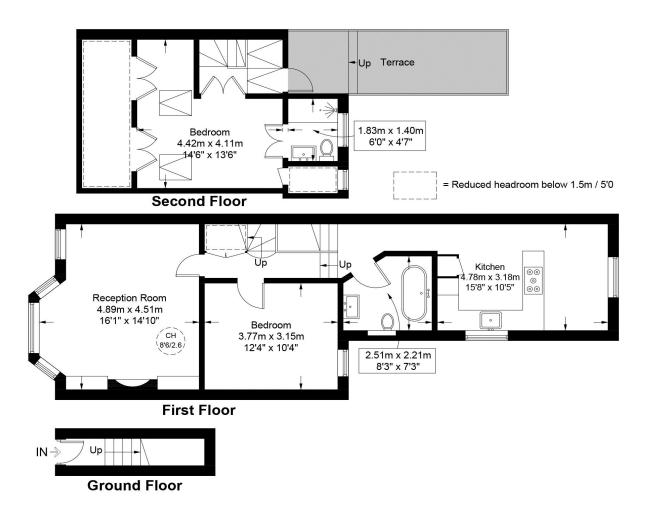

## Approximate Gross Internal Area = 1028 sq ft / 95.5 sq m

## **Restricted Height** = 8.0 sq ft / 86 sq m

This plan is for layout guidance only and is not drawn to scale unless stated. All dimensions, including windows, doors, and the Total Gross Internal Area (GIA), are approximate. For precise measurements, please consult a qualified architect or surveyor before making any decisions based on this plan.