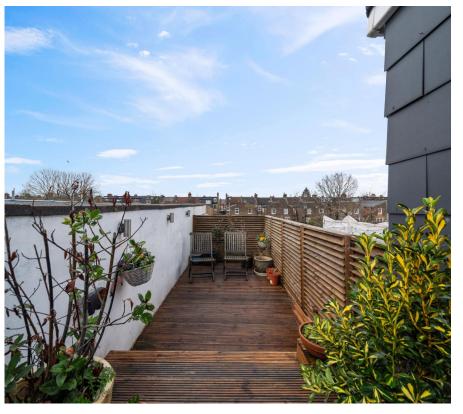

## Purves Road, Kensal Rise, London NW10 .| €750,000

- Private terrace
- Separate kitchen/dining room
- 1st and 2nd floor duplex
- 2 bedrooms, 2 bathrooms

- Period details
- Chain free

"Vita Properties have been tremendously helpful throughout the process of securing/renting my flat. Informative about the property, prompt communication, easy to use dashboard for sharing of information, and pleasant to work with. Highly recommend!"

With entrance at ground floor level, and internal staircase leads to the fish landing, with views directly into the separate kitchen/dining room, ideal for buyers who enjoy cooking and entraining friends. The first level of the home comprises a bathroom with freestanding tub, generous bedroom and a beautiful full width living space at the front of the home, with bay window, fireplace with bare brick wall feature and alcove shelving. The upper floor hosts a peaceful principal bedroom with en suite shower room, storage and access to an incredible private terrace.