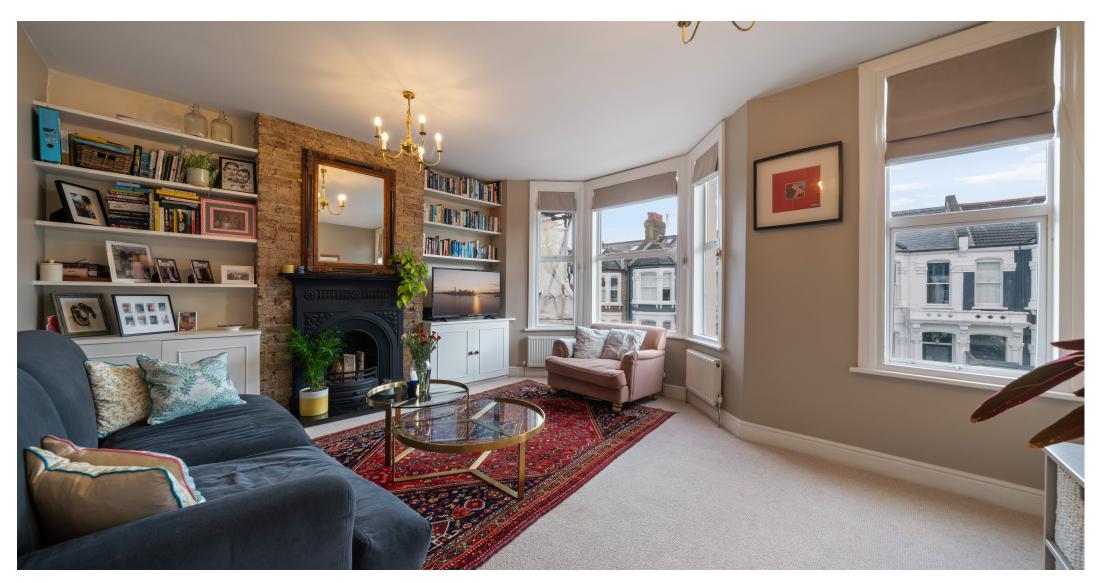

With entrance at ground floor level, and internal staircase leads to the fish landing, with views directly into the separate kitchen/dining room, ideal for buyers who enjoy cooking and entraining friends. The first level of the home comprises a bathroom with freestanding tub, generous bedroom and a beautiful full width living space at the front of the home, with bay window, fireplace with bare brick wall feature and alcove shelving. The upper floor hosts a peaceful principal bedroom with en suite shower room, storage and access to an incredible private terrace.