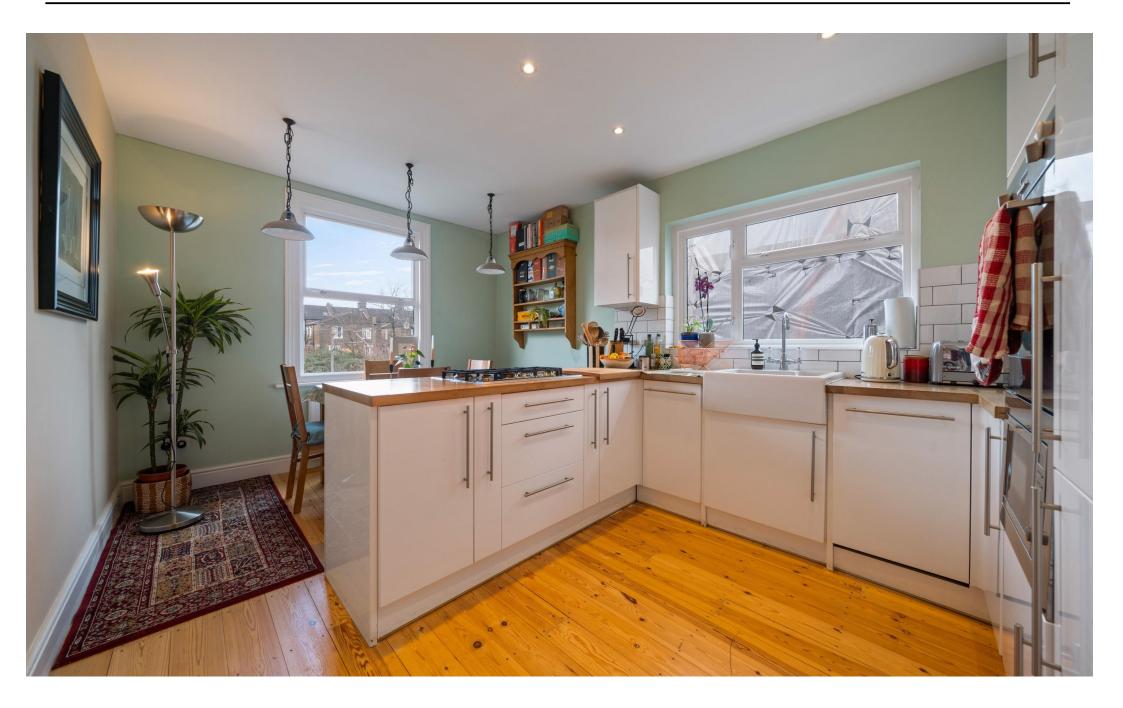

With entrance at ground floor level, and internal staircase leads to the fish landing, with views directly into the separate kitchen/dining room, ideal for buyers who enjoy cooking and entraining friends. The first level of the home comprises a bathroom with freestanding tub, generous bedroom and a beautiful full width living space at the front of the home, with bay window, fireplace with bare brick wall feature and alcove shelving. The upper floor hosts a peaceful principal bedroom with en suite shower room, storage and access to an incredible private terrace.