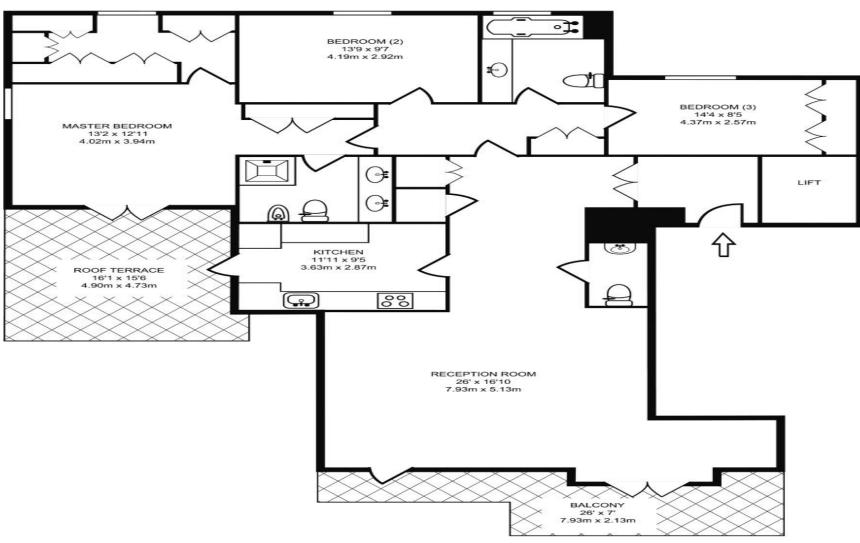

The property offers a well-designed layout featuring three bedrooms, two bathrooms (including one en suite), a stylish kitchen with modern appliances, and a spacious reception area. The rent is inclusive of all utility bills and comes with one designated parking space.

FIFTH FLOOR GROSS INTERNAL FLOOR AREA 1,658 SQ FT/154.11 SQ M