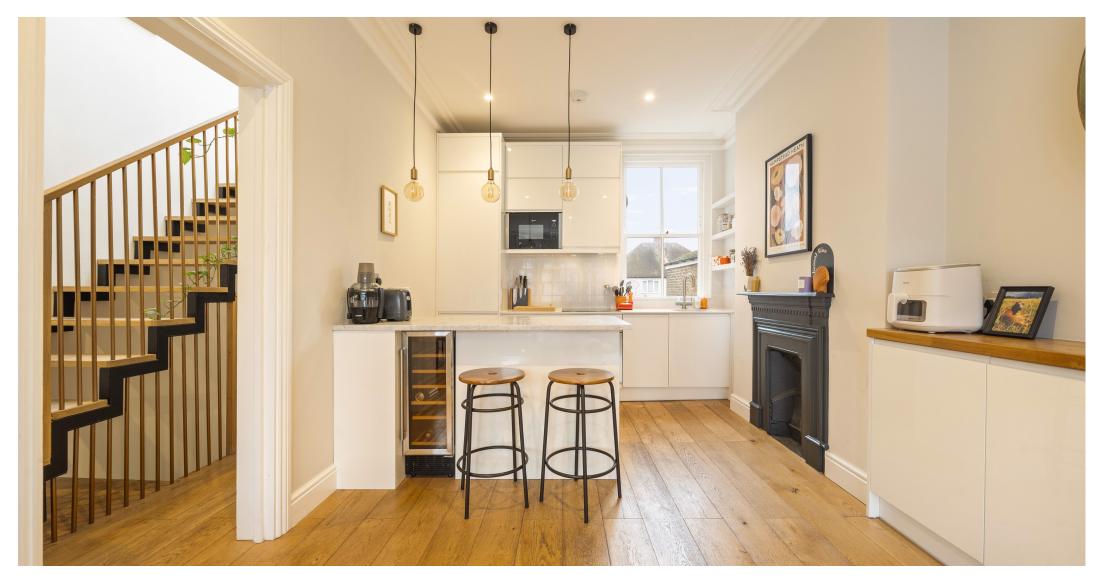

Kate Brookfield x Vita Properties are proud to present this stunning three-bedroom upper-floor duplex in the heart of Kensal Rise, NW10.

Nestled just moments from the vibrant College Road, this beautifully light-filled apartment offers just shy of 1,100 sq ft of living space, spanning the top two floors of a charming mid-terrace period property. Accessed via a smart communal hallway, an internal staircase leads to the first floor, which features a spacious bedroom at the rear, a striking bathroom with both a freestanding tub and separate shower, and a dedicated utility room with a convenient space for guest coats and everyday essentials. The showstopper of this floor is the expansive L-shaped kitchen/living open-plan area, bathed in natural light from its southeast facing aspect, and featuring two restored fireplaces, adding character and warmth to the space.