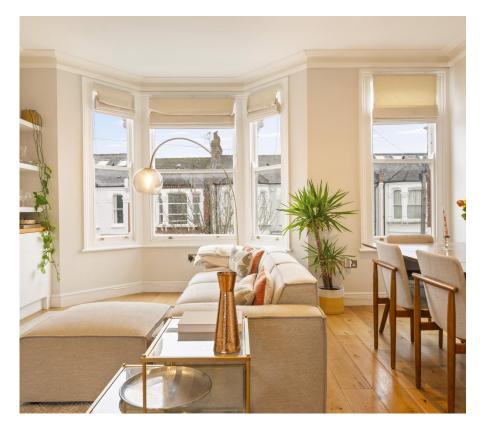

Kate Brookfield x Vita Properties are proud to present this stunning three-bedroom upper-floor duplex in the heart of Kensal Rise, NW10.

Nestled just moments from the vibrant College Road, this beautifully light-filled apartment offers just shy of 1,100 sq ft of living space, spanning the top two floors of a charming mid-terrace period property. Accessed via a smart communal hallway, an internal staircase leads to the first floor, which features a spacious bedroom at the rear, a striking bathroom with both a freestanding tub and separate shower, and a dedicated utility room with a convenient space for guest coats and everyday essentials. The showstopper of this floor is the expansive L-shaped kitchen/living open-plan area, bathed in natural light from its southeast facing aspect, and featuring two restored fireplaces, adding character and warmth to the space.