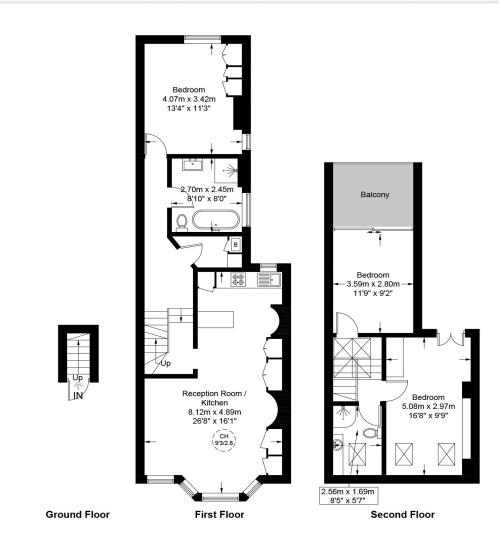

Kate Brookfield x Vita Properties are proud to present this stunning three-bedroom upper-floor duplex in the heart of Kensal Rise, NW10.

Nestled just moments from the vibrant College Road, this beautifully light-filled apartment offers just shy of 1,100 sq ft of living space, spanning the top two floors of a charming mid-terrace period property. Accessed via a smart communal hallway, an internal staircase leads to the first floor, which features a spacious bedroom at the rear, a striking bathroom with both a freestanding tub and separate shower, and a dedicated utility room with a convenient space for guest coats and everyday essentials. The showstopper of this floor is the expansive L-shaped kitchen/living open-plan area, bathed in natural light from its southeast facing aspect, and featuring two restored fireplaces, adding character and warmth to the space.

On a half-level leading to the second floor, you'll find a double bedroom with direct access to a private terrace.

The upper floor hosts a generous principal bedroom, complete with a Juliet balcony and an additional stylish shower room.

## **Approximate Gross Internal Area** = 1099 sq ft / 102.1 sq m