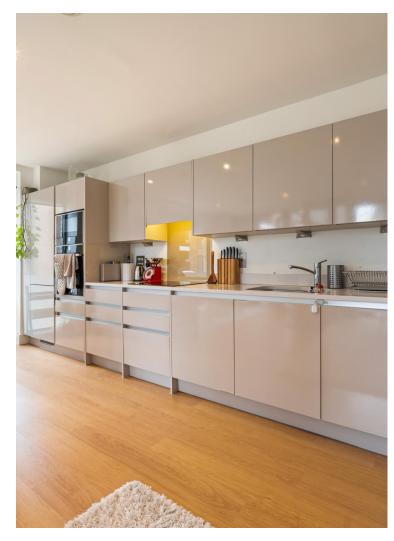

The kitchen is cleverly positioned at one end of the room, featuring a full breakfast bar with seating.

The principal bedroom offers fitted storage, an en suite shower room, and a versatile office or walk-in closet, with direct access to the second terrace. Additionally, the apartment includes a family bathroom and a well-proportioned second bedroom with built-in wardrobes.