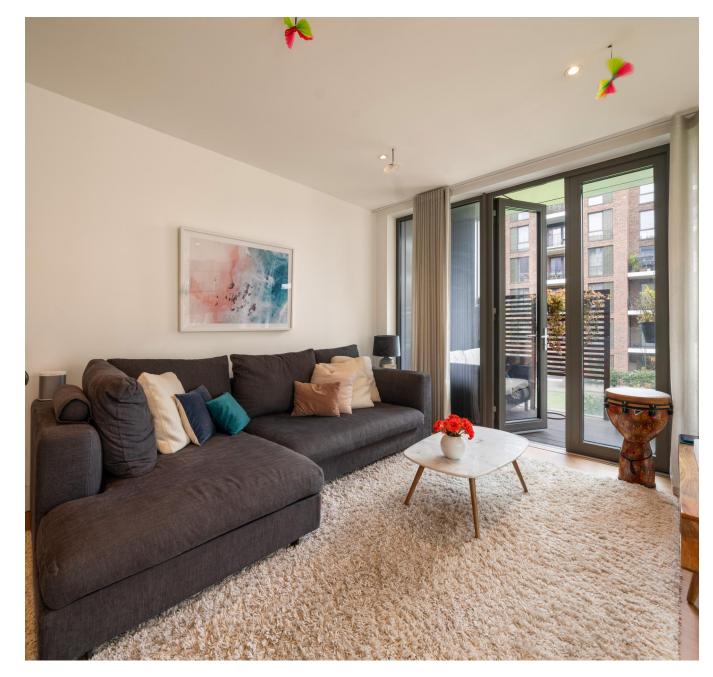

Upon entry, you are welcomed by a generous hallway, complete with a utility cupboard and a dedicated area for coats and everyday essentials. The open-plan living area provides access to the main terrace through two separate sets of French doors. The space is perfectly designed for both relaxation and entertaining, with ample room for living and dining.

The kitchen is cleverly positioned at one end of the room, featuring a full breakfast bar with seating.

The principal bedroom offers fitted storage, an en suite shower room, and a versatile office or walk-in closet, with direct access to the second terrace. Additionally, the apartment includes a family bathroom and a well-proportioned second bedroom with built-in wardrobes.