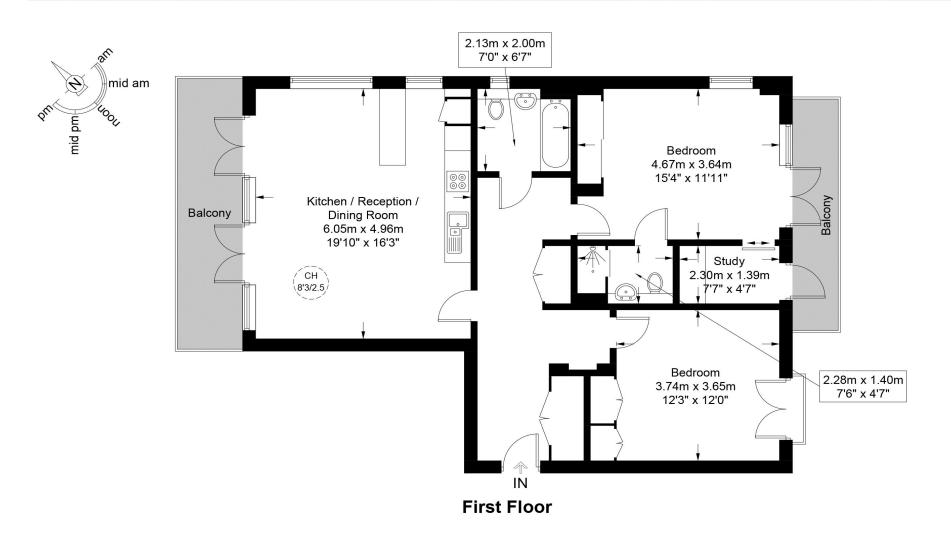

This exceptional home, located within a highly sought-after development designed by awardarchitects Lifschutz winning Davidson Sandilands and Alison Brooks, stands as one of the largest in the building, offering over 1,000 sq ft of luxurious living space. Positioned on the first floor, the apartment benefits from two private terraces and direct views of the residents' garden, while its end-ofblock location ensures abundance of natural light through additional windows.

Upon entry, you are welcomed by a generous hallway, complete with a utility cupboard and a dedicated area for coats and everyday essentials. The open-plan living area provides access to the main terrace through two separate sets of French doors. The space is perfectly designed for both relaxation and entertaining, with ample room for living and dining.

The kitchen is cleverly positioned at one end of the room, featuring a full breakfast bar with seating.

The principal bedroom offers fitted storage, an en suite shower room, and a versatile office or walk-in closet, with direct access to the second terrace. Additionally, the apartment includes a family bathroom and a well-proportioned second bedroom with built-in wardrobes.

This home is sold with the added benefit of an allocated underground parking space.

Kate Brookfield

Kate.brookfield@vitaproperties.uk +4478 1365 5431

"I was very impressed with Vita and their network of buyers. When the sale of my flat fell through (twice) they worked extremely hard to find new buyers in a difficult market - thank you!"

## Kilburn Park Road, NW6

This plan is for layout guidance only and is not drawn to scale unless stated. All dimensions, including windows, doors, and the Total Gross Internal Area (GIA), are approximate. For precise measurements, please consult a qualified architect or surveyor before making any decisions based on this plan.