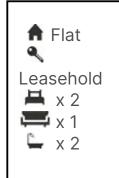

Kilburn Park Road, Maida Vale, London NW6. | £850,000

- Generous two bedroom apartment
- Sought after apartment complex
- Lift access
- Underfloor heating, residents gardens, bike storage

- Chain free
- Allocated underground parking