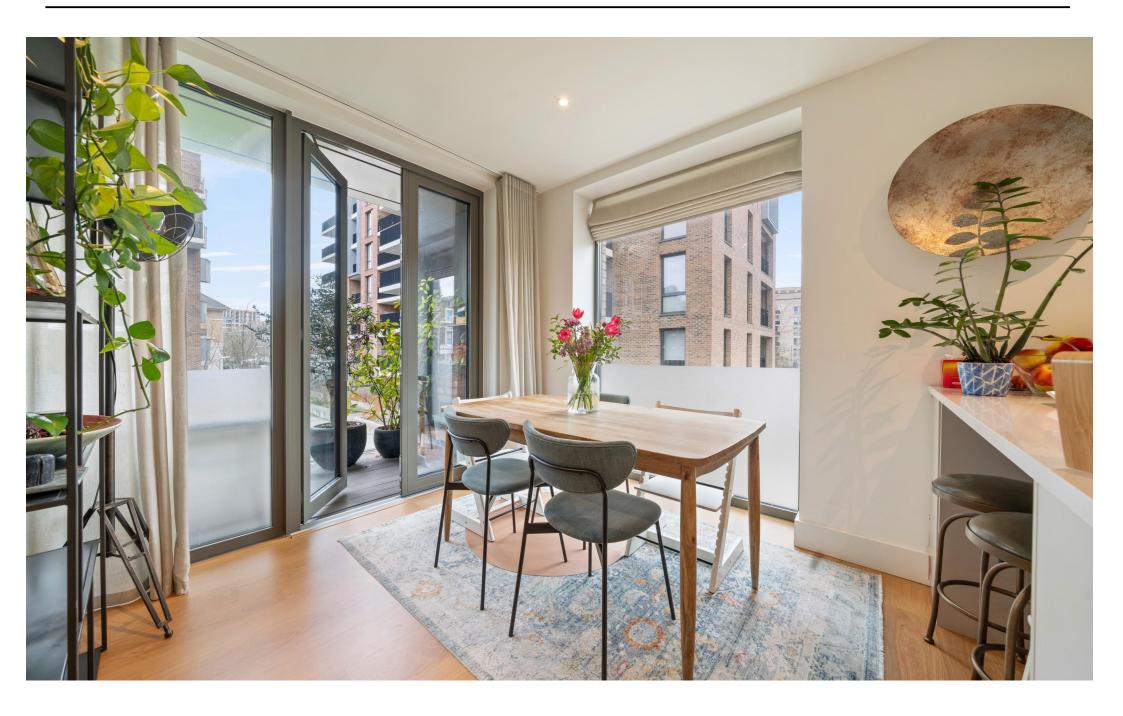

This exceptional home, located within a highly sought-after development designed by awardarchitects Lifschutz winning Davidson Sandilands and Alison Brooks, stands as one of the largest in the building, offering over 1,000 sq ft of luxurious living space. Positioned on the first floor, the apartment benefits from two private terraces and direct views of the residents' garden, while its end-ofblock location ensures abundance of natural light through additional windows.

Upon entry, you are welcomed by a generous hallway, complete with a utility cupboard and a dedicated area for coats and everyday essentials. The open-plan living area provides access to the main terrace through two separate sets of French doors. The space is perfectly designed for both relaxation and entertaining, with ample room for living and dining.