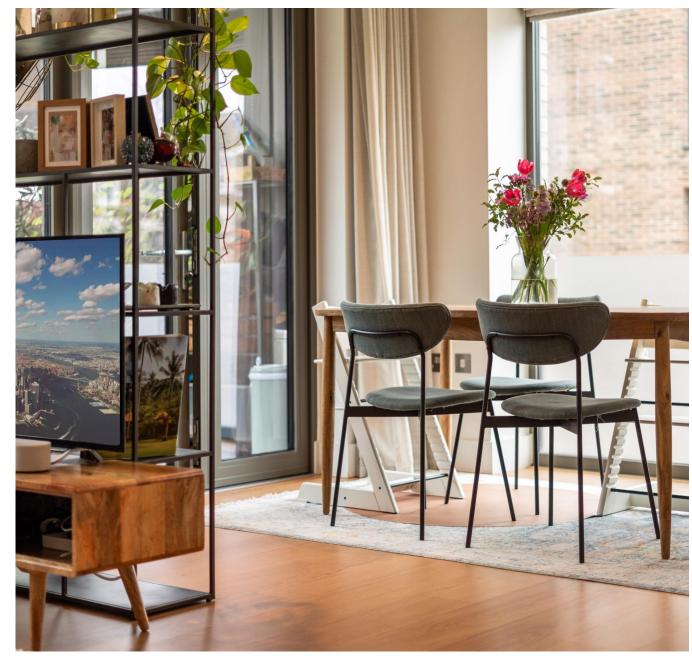

Upon entry, you are welcomed by a generous hallway, complete with a utility cupboard and a dedicated area for coats and everyday essentials. The open-plan living area provides access to the main terrace through two separate sets of French doors. The space is perfectly designed for both relaxation and entertaining, with ample room for living and dining.