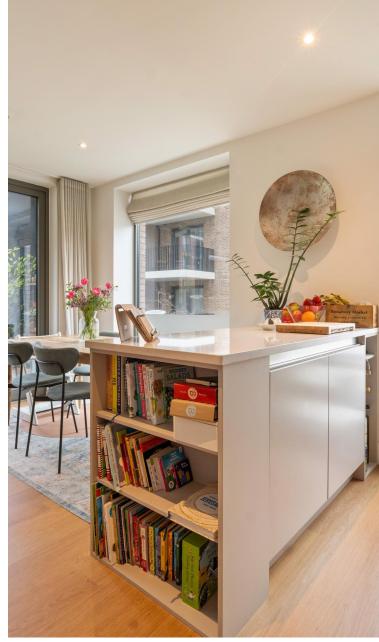

Upon entry, you are welcomed by a generous hallway, complete with a utility cupboard and a dedicated area for coats and everyday essentials. The open-plan living area provides access to the main terrace through two separate sets of French doors. The space is perfectly designed for both relaxation and entertaining, with ample room for living and dining.

The kitchen is cleverly positioned at one end of the room, featuring a full breakfast bar with seating.

The principal bedroom offers fitted storage, an en suite shower room, and a versatile office or walk-in closet, with direct access to the second terrace. Additionally, the apartment includes a family bathroom and a well-proportioned second bedroom with built-in wardrobes.