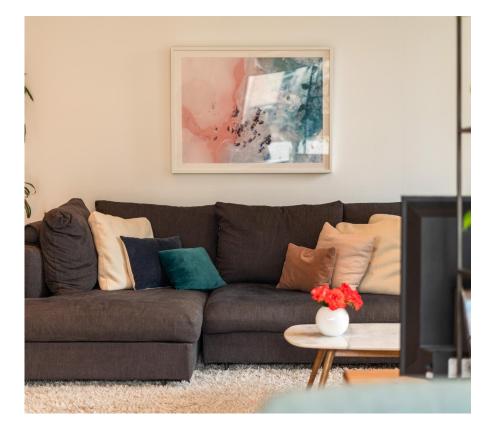

Upon entry, you are welcomed by a generous hallway, complete with a utility cupboard and a dedicated area for coats and everyday essentials. The open-plan living area provides access to the main terrace through two separate sets of French doors. The space is perfectly designed for both relaxation and entertaining, with ample room for living and dining.

The kitchen is cleverly positioned at one end of the room, featuring a full breakfast bar with seating.

The principal bedroom offers fitted storage, an en suite shower room, and a versatile office or walk-in closet, with direct access to the second terrace. Additionally, the apartment includes a family bathroom and a well-proportioned second bedroom with built-in wardrobes.