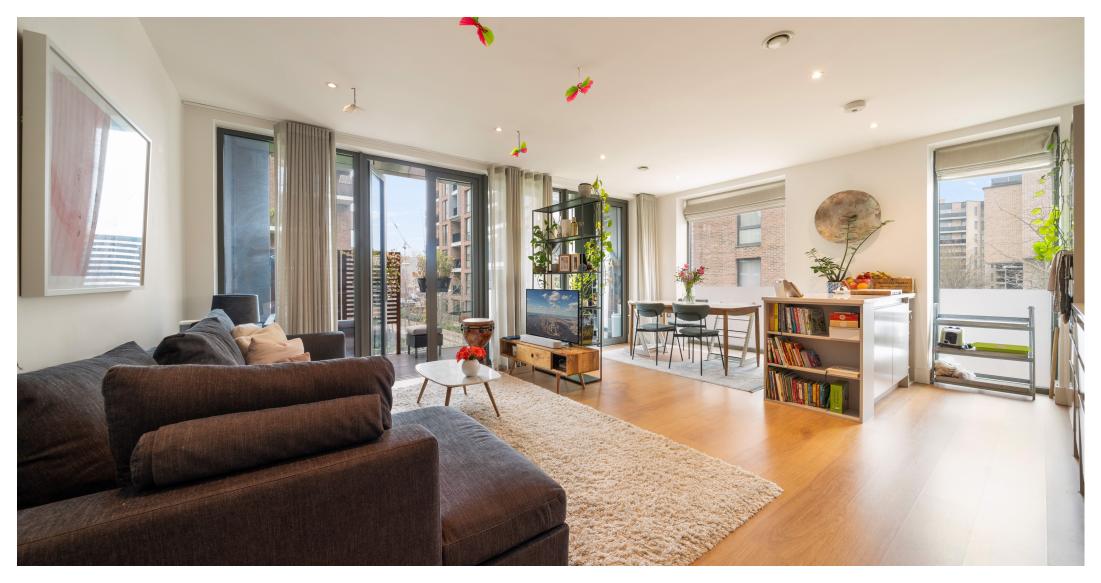

Kate Brookfield x Vita Properties are thrilled to present this spacious two-bedroom apartment, nestled within a contemporary development just moments from the vibrant areas of Maida Vale and Queens Park.

This exceptional home, located within a highly sought-after development designed by awardarchitects Lifschutz winning Davidson Sandilands and Alison Brooks, stands as one of the largest in the building, offering over 1,000 sq ft of luxurious living space. Positioned on the first floor, the apartment benefits from two private terraces and direct views of the residents' garden, while its end-ofblock location ensures abundance of natural light through additional windows.

Upon entry, you are welcomed by a generous hallway, complete with a utility cupboard and a dedicated area for coats and everyday essentials. The open-plan living area provides access to the main terrace through two separate sets of French doors. The space is perfectly designed for both relaxation and entertaining, with ample room for living and dining.

The kitchen is cleverly positioned at one end of the room, featuring a full breakfast bar with seating.

The principal bedroom offers fitted storage, an en suite shower room, and a versatile office or walk-in closet, with direct access to the second terrace. Additionally, the apartment includes a family bathroom and a well-proportioned second bedroom with built-in wardrobes.