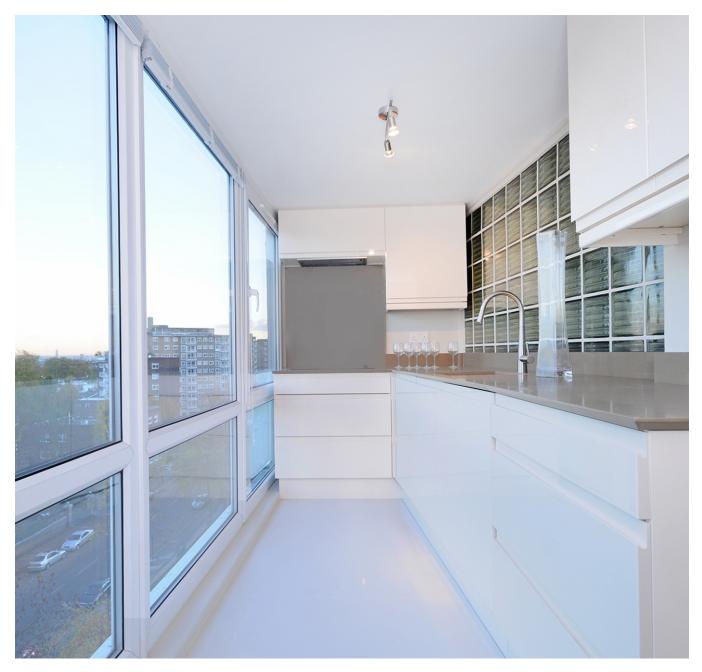

A beautifully presented threebedroom apartment, set within a well-maintained, purpose-built block with 24-hour porterage.

This bright and airy property has been refurbished to the highest standard and features a dual-aspect reception room with stunning London views. The spacious layout includes a principal bedroom with an en-suite bathroom and walk-in wardrobe, a second double bedroom, a third double bedroom, a reception/dining room, a fully fitted kitchen, and a guest cloakroom.