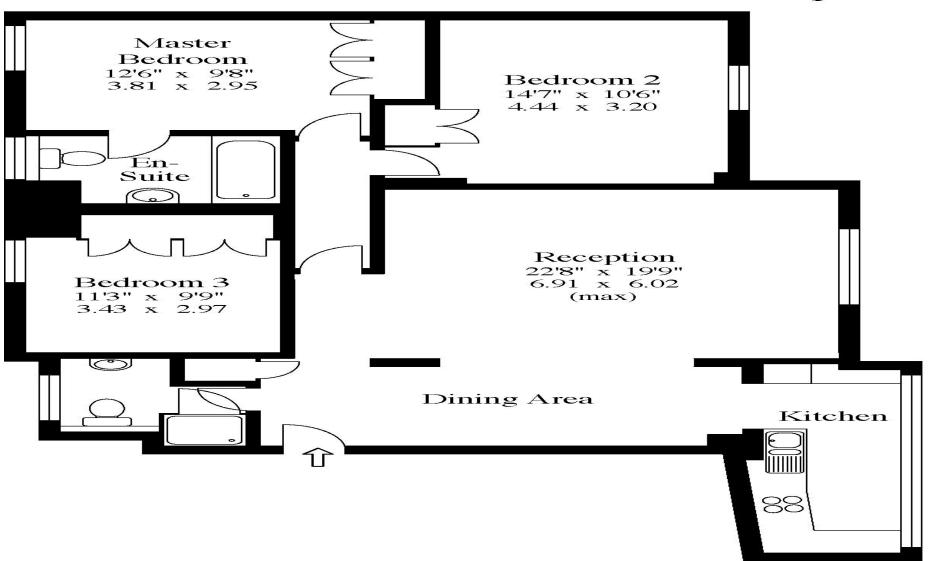

A beautifully presented threebedroom apartment, set within a well-maintained, purpose-built block with 24-hour porterage.

This bright and airy property has been refurbished to the highest standard and features a dual-aspect reception room with stunning London views. The spacious layout includes a principal bedroom with an en-suite bathroom and walk-in wardrobe, a second double bedroom, a third double bedroom, a reception/dining room, a fully fitted kitchen, and a guest cloakroom.

## 79 Boydell Court St Johns Wood Park NW8.

Approx Gross Floor Area = 1093 Sq. Feet = 101.5 Sq. Metres

Seventh Floor

For illustrative purposes only. Not to scale. Prepared by Making Plans Ltd. Tel: 0113 258 7607