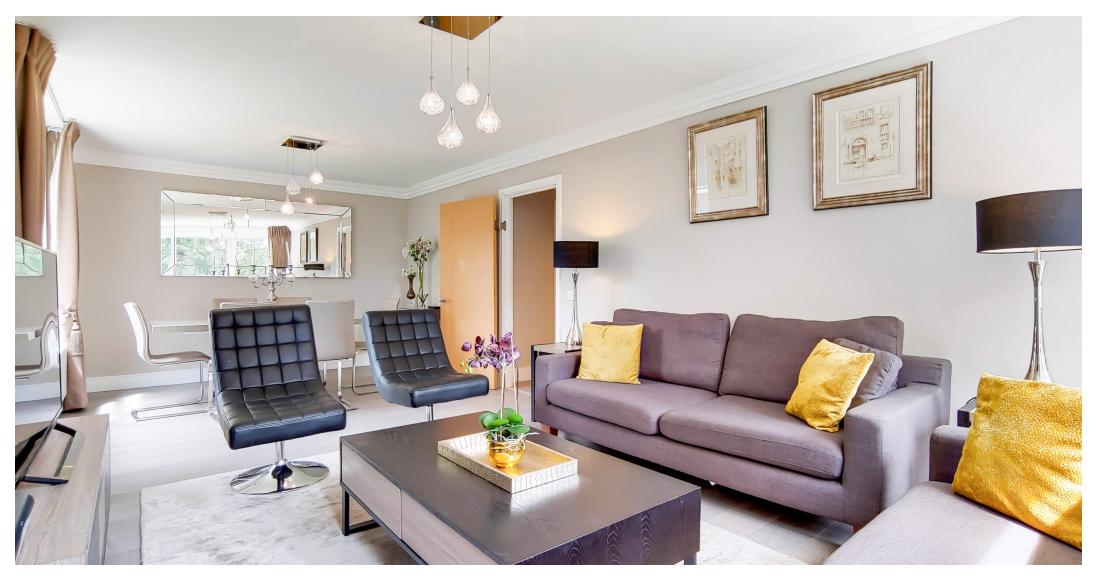

A beautifully presented four bedroom (1160 Sq Ft) 1st floor apartment situated in this well maintained purpose built block with 24 hour porterage. The property has been refurbished to the highest standard and boasts a dual aspect reception room with London views. Boydell Court is located within close proximity to the local amenities and underground stations of both Swiss Cottage and St Johns Wood (Jubilee Line).

Principal Bedroom with En-Suite Bathroom and Walk-in Wardbrobe, Second Double Bedroom, Third Double Bedroom, Reception/Dining Room, Fully Fitted Kitchen, Guest Cloakroom and first come first serve parking