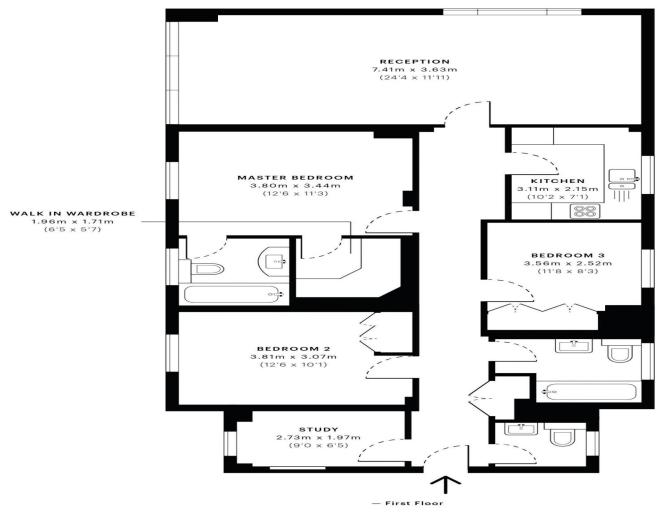

Principal Bedroom with En-Suite Bathroom and Walk-in Wardbrobe, Second Double Bedroom, Third Double Bedroom, Reception/Dining Room, Fully Fitted Kitchen, Guest Cloakroom and first come first serve parking

GROSS INTERNAL AREA (GIA) The footprint of the property

107.35 sqm / 1155.51 sqft

NET INTERNAL AREA (NIA)
Excludes walls and external features
Includes washrooms, restricted head height
98.84 sqm / 1063.90 sqft

EXTERNAL STRUCTURAL FEATURES Balconies, terraces, verandas etc.

RESTRICTED HEAD HEIGHT Limited use area under 1.5 m

0.00 sqm / 0.00 sqft

 $\rightarrow$  Z

Spec Verified floor plans are produced in accordance with Royal Institution of Chartered Surveyors' Property Measurement Standards. Plots and gardens are illustrative only and excluded from all area calculations. Due to rounding, numbers may not add up precisely. All measurements shown for the individual room lengths and widths are the maximum points of measurements captured in the scan.