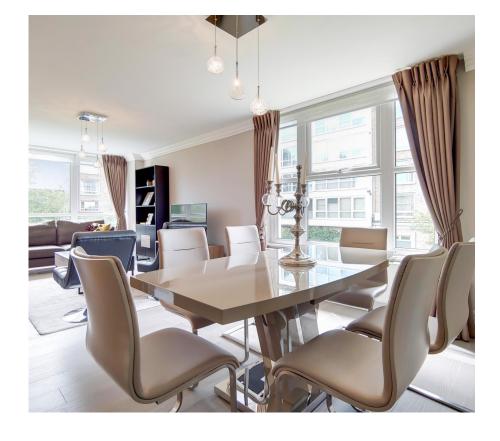

A beautifully presented four bedroom (1160 Sq Ft) 1st floor apartment situated in this well maintained purpose built block with 24 hour porterage. The property has been refurbished to the highest standard and boasts a dual aspect reception room with London views. Boydell Court is located within close proximity to the local amenities and underground stations of both Swiss Cottage and St Johns Wood (Jubilee Line).

Principal Bedroom with En-Suite Bathroom and Walk-in Wardbrobe, Second Double Bedroom, Third Double Bedroom, Reception/Dining Room, Fully Fitted Kitchen, Guest Cloakroom and first come first serve parking