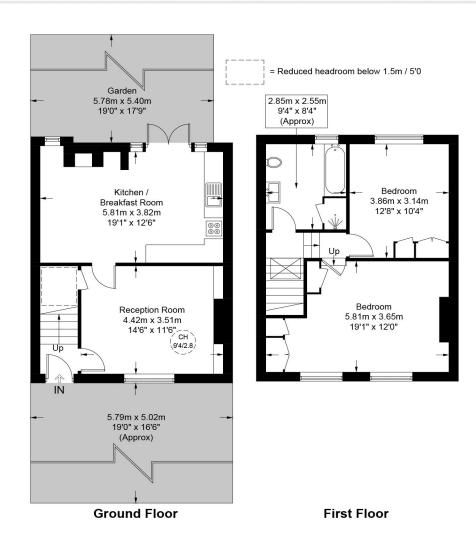

Arranged over two storeys and offered in excellent condition, this attractive home includes a sizeable front and rear garden, a formal sitting room with fireplace, a full width kitchen/dining/day room and a beautiful bathroom with shower and separate tube.

Both double bedrooms have wonderfully high ceilings, excellent natural light and fitted storage

Kate Brookfield

Kate.brookfield@vitaproperties.uk +4478 1365 5431

"I was very impressed with Vita and their network of buyers. When the sale of my flat fell through (twice) they worked extremely hard to find new buyers in a difficult market - thank you!"

**Restricted Height** = 17 sq ft / 1.6 sq m