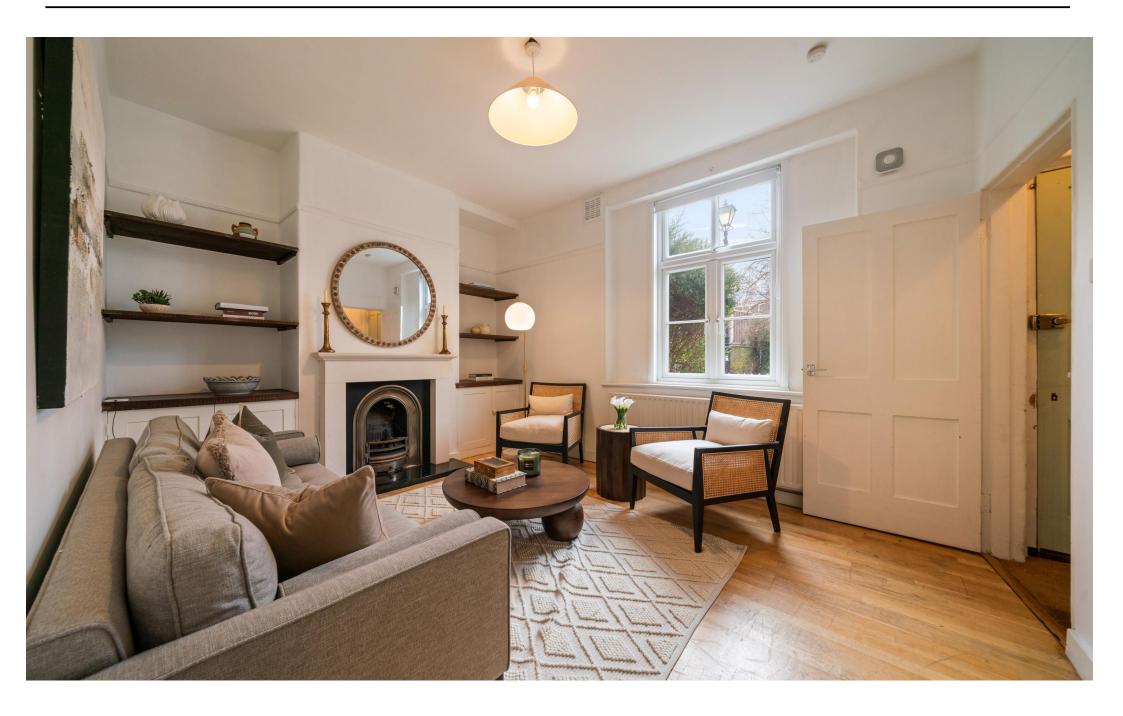

Arranged over two storeys and offered in excellent condition, this attractive home includes a sizeable front and rear garden, a formal sitting room with fireplace, a full width kitchen/dining/day room and a beautiful bathroom with shower and separate tube.