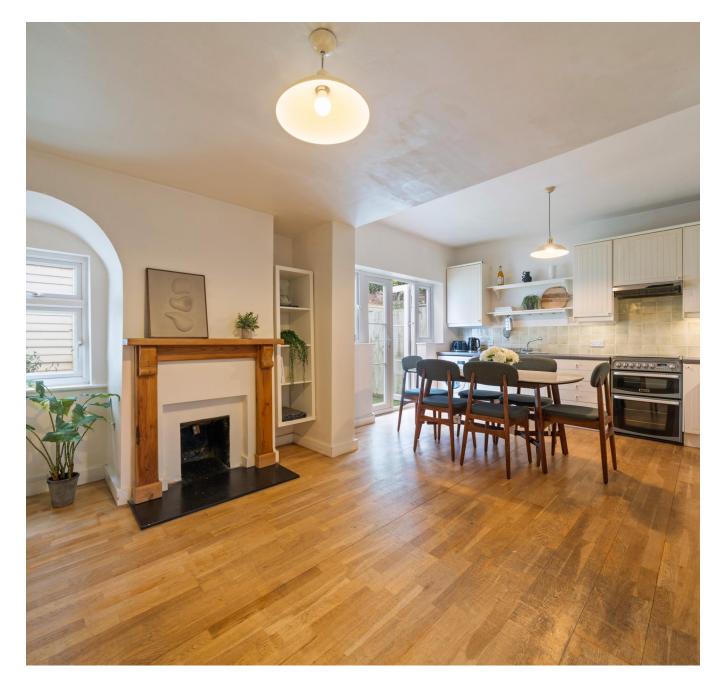

Arranged over two storeys and offered in excellent condition, this attractive home includes a sizeable front and rear garden, a formal sitting room with fireplace, a full width kitchen/dining/day room and a beautiful bathroom with shower and separate tube.