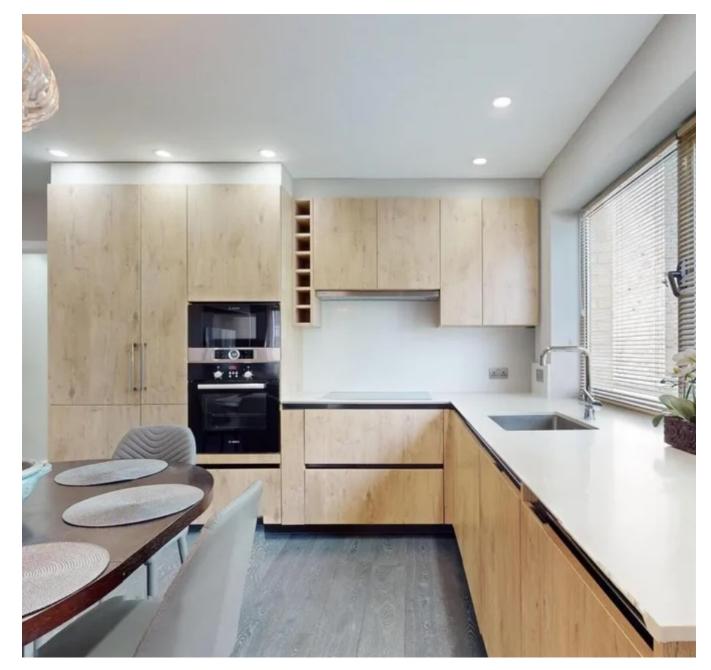

This stunning three-bedroom flat, within a secure set gated development, has been recently refurbished to the highest standard with bespoke interior design. The spacious open-plan living area seamlessly integrates with the modern kitchen, which is fully equipped with top-of-the-range Bosch appliances. A dedicated breakfast/dining area adds to the flow of this light-filled space, perfect for both everyday living and entertaining.