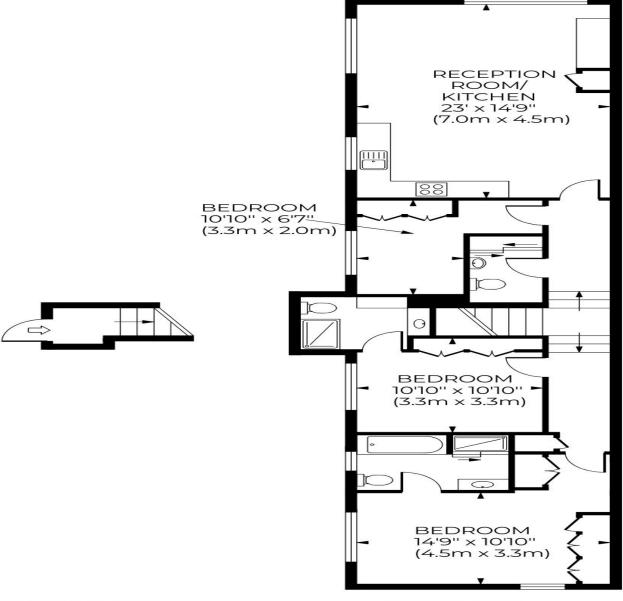

## **BOYDELL COURT** Approximate Gross Internal Area 1066 sq ft / 99.0 sq m

**GROUND FLOOR GROSS INTERNAL** FLOOR AREA 26 SQ FT

FIRST FLOOR **GROSS INTERNAL** FLOOR AREA 1040 SQ FT

Although every attempt has been made to ensure accuracy, all measurements are approximate. The floor plan's for illustrative purposes only and not to scale. Measured in accordance to RICS standards.