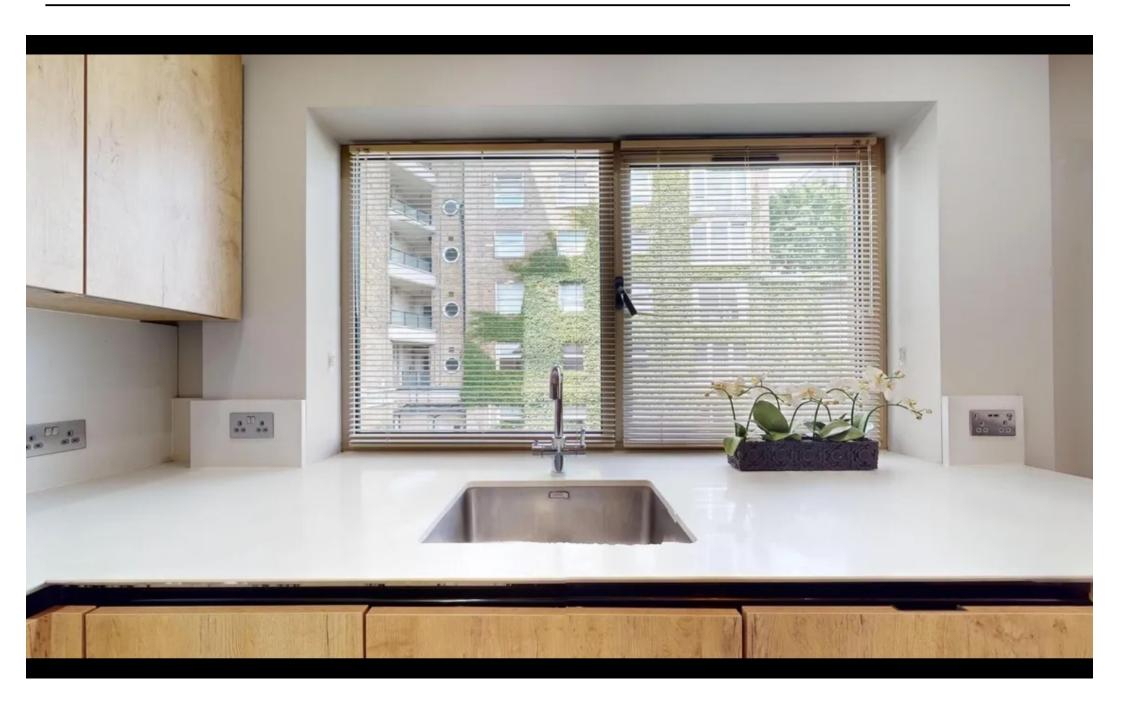

This stunning three-bedroom flat, within a secure set gated development, has been recently refurbished to the highest standard with bespoke interior design. The spacious open-plan living area seamlessly integrates with the modern kitchen, which is fully equipped with top-of-the-range Bosch appliances. A dedicated breakfast/dining area adds to the flow of this light-filled space, perfect for both everyday living and entertaining.