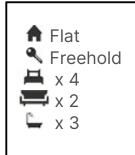

Ridge Road, Childs Hill, London NW2 . | £1,600,000

- Detached House
- Spacious Reception Room
- Four Bedrooms
- Three Bathrooms

- Secluded Patio Garden
- Terrace Situated On The Top Floor
- Off Street Parking For Two Cars