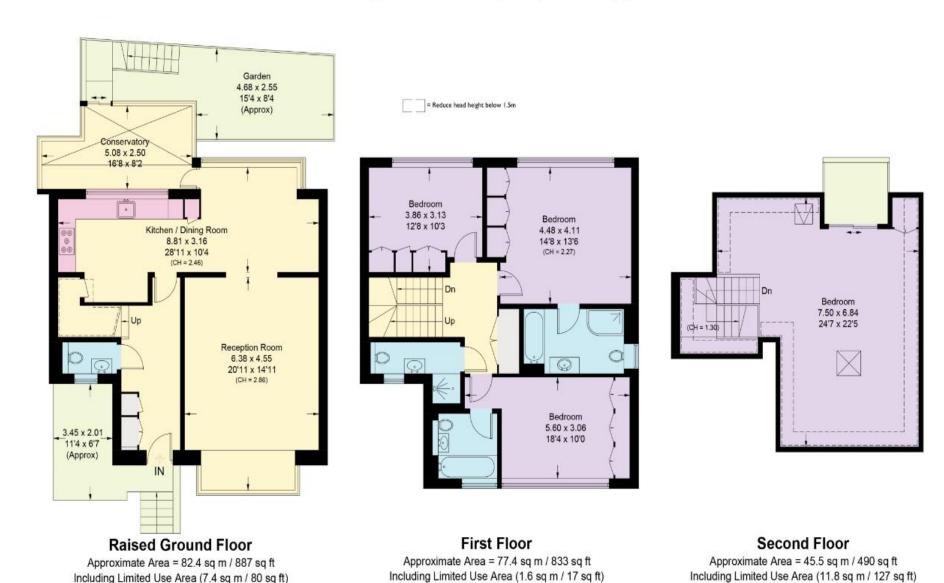

A meticulously designed detached family residence offering in excess of 2200sq ft, nestled amidst the picturesque slopes of Hampstead. This home offers an exquisite blend elegance and tranquility throughout. property The showcases exceptional entertaining including three/four spaces, spacious double bedrooms with wardrobes and three built-in bathrooms (two of which are ensuite, guest W/c-cloakroom. The welcoming reception room seamlessly connects to the contemporary kitchen/dining area, which in turn leads to a conservatory (Further reception room) leading out to a private rear patio garden. The second floor offers a remarkable open space currently utilized as an additional sitting room "with Terrace" with the possibility to convert it into an extra bedroom with en-suite bathroom, already equipped with plumbing. Additional features of this rarely available residence, ample storage, new curtains throughout and offstreet parking for two vehicles.

## Ridge Road, NW2

Approximate Area = 205.3 sq m / 2210 sq ft Including Limited Use Area (20.8 sq m / 224 sq ft)

Surveyed and drawn in accordance with the International property measurements standards (IPMS 2: Residential) Not drawn to scale unless stated.

Whilst every care is taken in the preparation of this plan, please check all dimensions, shapes and compass bearings before making any decisions reliant upon them.