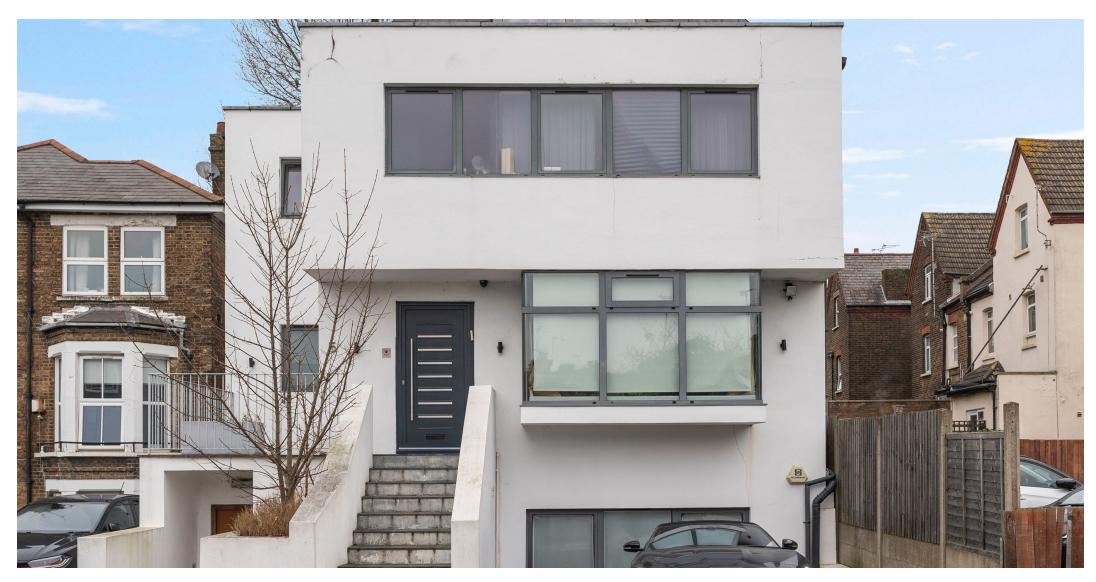

Ridge Road, Childs Hill, London NW2 . | £1,600,000

- Detached House
- Spacious Reception Room
- Four Bedrooms
- Three Bathrooms

- Secluded Patio Garden
- Terrace Situated On The Top Floor
- Off Street Parking For Two Cars

A meticulously designed detached family residence offering in excess of 2200sq ft, nestled amidst the picturesque slopes of Hampstead. This home offers an exquisite blend elegance and tranquility throughout. property The showcases exceptional entertaining including three/four spaces, spacious double bedrooms with wardrobes and three built-in bathrooms (two of which are ensuite, guest W/c-cloakroom. The welcoming reception room seamlessly connects to the contemporary kitchen/dining area, which in turn leads to a conservatory (Further reception room) leading out to a private rear patio garden. The second floor offers a remarkable open space currently utilized as an additional sitting room "with Terrace" with the possibility to convert it into an extra bedroom with en-suite bathroom, already equipped with plumbing. Additional features of this rarely available residence, ample storage, new curtains throughout and offstreet parking for two vehicles.

Ridge Road boasts an enviable location within a half-mile radius of the expansive Hampstead Heath, while also offering easy access to the excellent transportation links of Finchley Road and Golders Green.