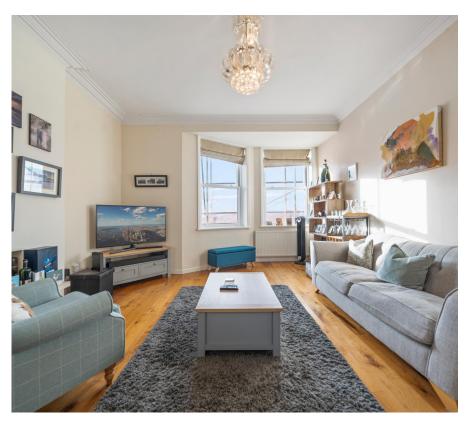

Delighted to offer this larger than average second floor apartment situated within this sought-after mansion block. The property comprises of: Spacious L shaped hallway benefitting from ample storage, Utility cupboard and hard wood flooring,15ft kitchen diner with a vast range of fitted units and integrated appliances, two double bedrooms, two modern bathrooms (One being En-Suite), superb reception room over looking the gardens and benefitting from panoramic views. Further benefits include: Hard wood flooring, newly replaced large double glazed sash windows, manicured communal gardens and live in porter. Dunrobin Court is conveniently located within a short walking distance to Swiss Cottage, Hampstead & West Hampstead which offers a variety of amenities including shops, bars, and impressive restaurants transport links. The closest stations are Finchley Road (Metropolitan & Jubilee Line).