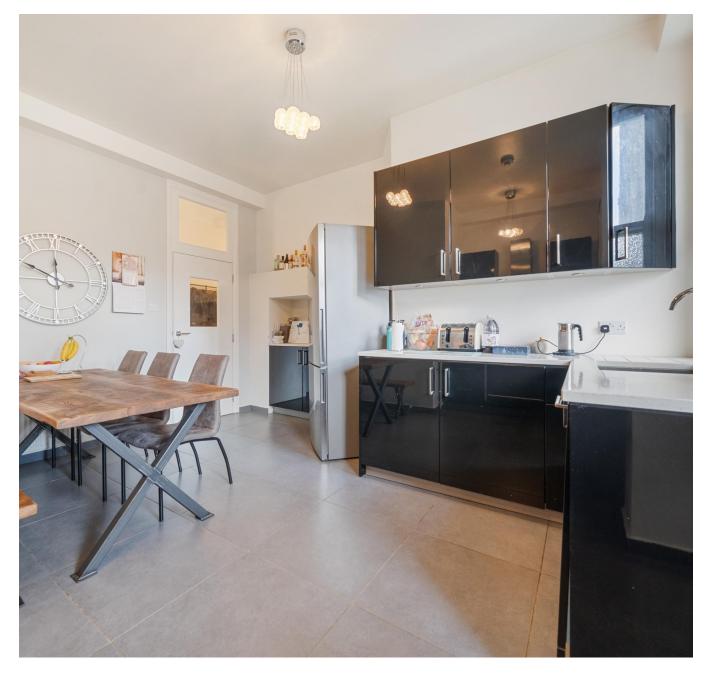

Delighted to offer this larger than average second floor apartment situated within this sought-after mansion block. The property comprises of: Spacious L shaped hallway benefitting from ample storage, Utility cupboard and hard wood flooring,15ft kitchen diner with a vast range of fitted units and integrated appliances, two double bedrooms, two modern bathrooms (One being En-Suite), superb reception room over looking the gardens and benefitting from panoramic views. Further benefits include: Hard wood flooring, newly replaced large double glazed sash windows, manicured communal gardens and live in porter. Dunrobin Court is conveniently located within a short walking distance to Swiss Cottage, Hampstead & West Hampstead which offers a variety of amenities including shops, bars, and impressive restaurants transport links. The closest stations are Finchley Road (Metropolitan & Jubilee Line).