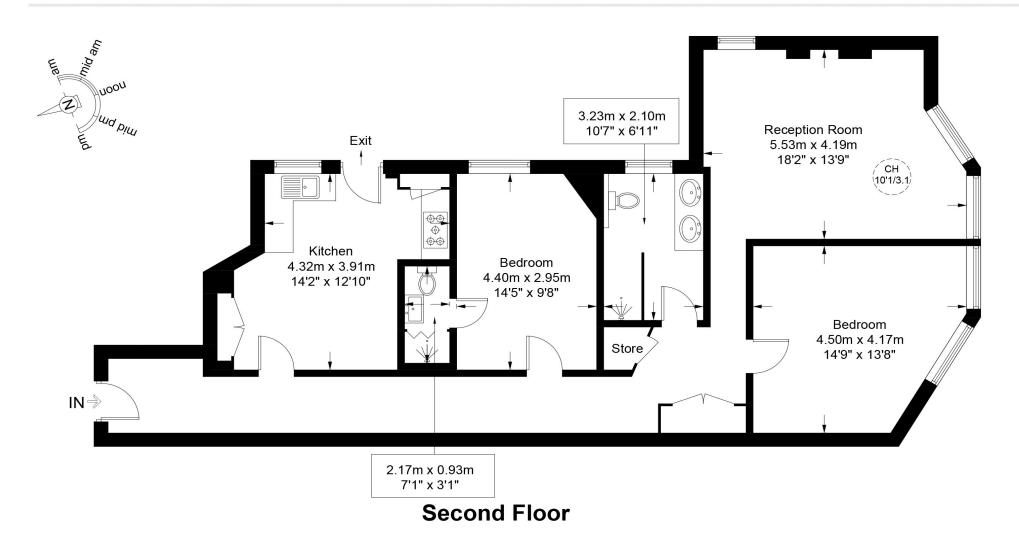

Delighted to offer this larger than average second floor apartment situated within this sought-after mansion block. The property comprises of: Spacious L shaped hallway benefitting from ample storage, Utility cupboard and hard wood flooring,15ft kitchen diner with a vast range of fitted units and integrated appliances, two double bedrooms, two modern bathrooms (One being En-Suite), superb reception room over looking the gardens and benefitting from panoramic views. Further benefits include: Hard wood flooring, newly replaced large double glazed sash windows, manicured communal gardens and live in porter. Dunrobin Court is conveniently located within a short walking distance to Swiss Cottage, Hampstead & West Hampstead which offers a variety of amenities including shops, bars, and impressive restaurants transport links. The closest stations are Finchley Road (Metropolitan & Jubilee Line).

This plan is for layout guidance only and is not drawn to scale unless stated. All dimensions, including windows, doors, and the Total Gross Internal Area (GIA), are approximate. For precise measurements, please consult a qualified architect or surveyor before making any decisions based on this plan.