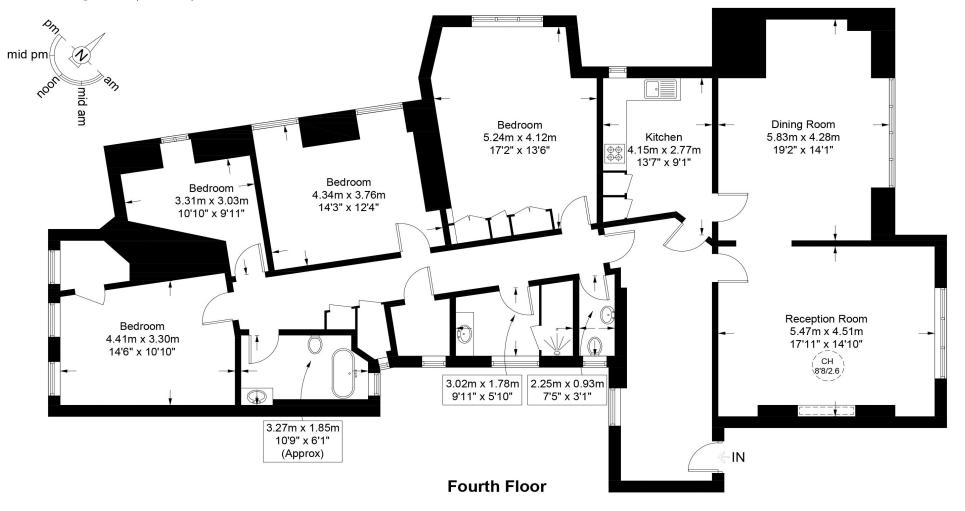

## **Avenue Mansions, NW3**

## Approximate Gross Internal Area = 1802 sq ft / 167.4 sq m

This plan is for layout guidance only and is not drawn to scale unless stated. All dimensions, including windows, doors, and the Total Gross Internal Area (GIA), are approximate. For precise measurements, please consult a qualified architect or surveyor before making any decisions based on this plan.