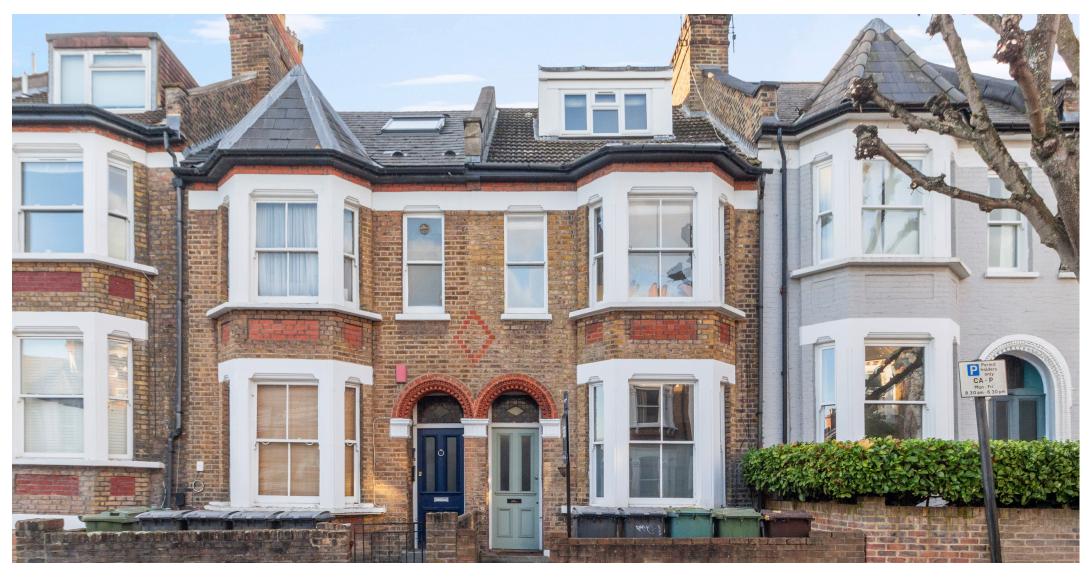

Sumatra Road, West Hampstead, London NW6 . | £700,000

- Balcony
- Duplex Apartment
- Open Plan Kicthen/Reception Room
- Period Building

- High Ceilings
- Close to Transport Links

"Vita Properties have been tremendously helpful throughout the process of securing/renting my flat. Informative about the property, prompt communication, easy to use dashboard for sharing of information, and pleasant to work with. Highly recommend!"

beautifully presented bedroom, two bathroom duplex apartment, situated on the first and seconds floors of this attractive period building. The apartment offers a spacious open plan kitchen/reception room, a large principal bedroom with an en-suite bathroom, further double bedroom with an en-suite shower room, separate w/c and balcony. Situated on Sumatra, this property enjoys a prime location just off the West End Lane. Within a short stroll, you'll find yourself amidst а vibrant neighbourhood replete with local shops and amenities, ensuring your daily essentials are always within reach. Whether you're a commuter seeking convenience or a discerning individual with an eye for interior elegance, this apartment promises to meet your every need. Don't miss the opportunity to make this urban oasis your own - it's time to experience the best of West Hampstead living. Contact us today to schedule a viewing and take the first step toward securing your dream home in this sought-after locale.