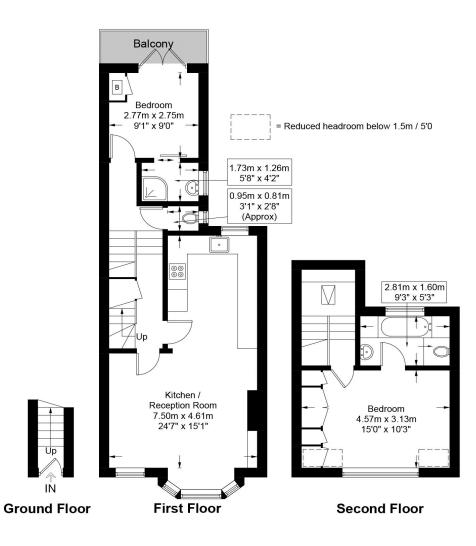

beautifully presented bedroom, two bathroom duplex apartment, situated on the first and seconds floors of this attractive period building. The apartment offers a spacious open plan kitchen/reception room, a large principal bedroom with an en-suite bathroom, further double bedroom with an en-suite shower room, separate w/c and balcony. Situated on Sumatra, this property enjoys a prime location just off the West End Lane. Within a short stroll, you'll find yourself amidst а vibrant neighbourhood replete with local shops and amenities, ensuring your daily essentials are always within reach. Whether you're a commuter seeking convenience or a discerning individual with an eye for interior elegance, this apartment promises to meet your every need. Don't miss the opportunity to make this urban oasis your own - it's time to experience the best of West Hampstead living. Contact us today to schedule a viewing and take the first step toward securing your dream home in this sought-after locale.

## **Restricted Height** = 14 sq ft / 1.3 sq m

This plan is for layout guidance only and is not drawn to scale unless stated. All dimensions, including windows, doors, and the Total Gross Internal Area (GIA), are approximate. For precise measurements, please consult a qualified architect or surveyor before making any decisions based on this plan.