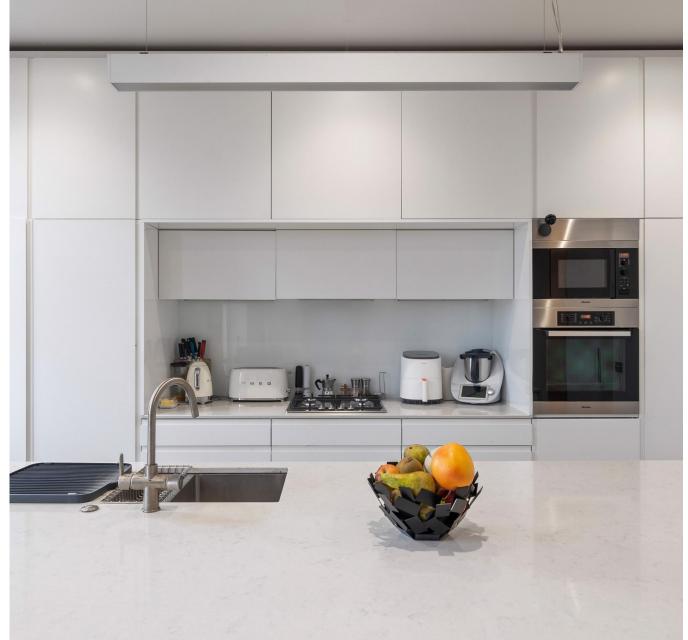

SCAN FOR

A VIDEO

WALKTHROUGH

This architecturally designed, lateral apartment offers over 2,750 sq ft of beautifully curated space in Langland Mansions on Langland Gardens, Hampstead. Impressive ceiling heights, contemporary design, and thoughtful layout create an inviting home ideal for modern living and entertaining. The elegant reception room features a private balcony perfect for greenery, as well as a stylish workspace with a view, ideal for remote work. A separate lounge offers a cozy setting for relaxation and movie nights. The formal dining room is enhanced by a gas fireplace and a fully equipped bar, creating the perfect atmosphere for entertaining. The well-appointed kitchen includes ample storage, a concealed pantry, and a unique, private prayer room. The spacious hallway doubles as a versatile play area and includes a large coat closet and a utility cupboard with an upgraded water tank and water softener. Recently refurbished, the property boasts upgraded electrics, Nest heating, and dual video entry systems. A dedicated utility area provides additional storage with a washing machine and dryer.