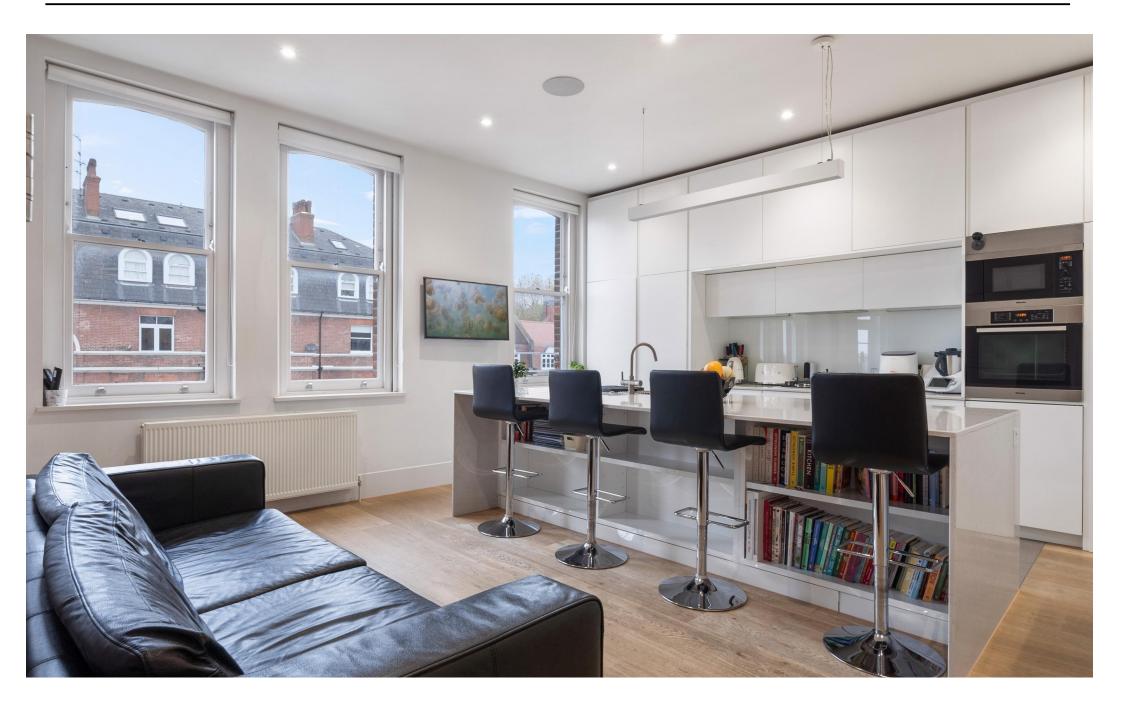

SCAN FOR

A VIDEO

WALKTHROUGH

This architecturally designed, lateral apartment offers over 2,750 sq ft of beautifully curated space in Langland Mansions on Langland Gardens, Hampstead. Impressive ceiling heights, contemporary design, and thoughtful layout create an inviting home ideal for modern living and entertaining. The elegant reception room features a private balcony perfect for greenery, as well as a stylish workspace with a view, ideal for remote work. A separate lounge offers a cozy setting for relaxation and movie nights. The formal dining room is enhanced by a gas fireplace and a fully equipped bar, creating the perfect atmosphere for entertaining. The well-appointed kitchen includes ample storage, a concealed pantry, and a unique, private prayer room. The spacious hallway doubles as a versatile play area and includes a large coat closet and a utility cupboard with an upgraded water tank and water softener. Recently refurbished, the property boasts upgraded electrics, Nest heating, and dual video entry systems. A dedicated utility area provides additional storage with a washing machine and dryer.