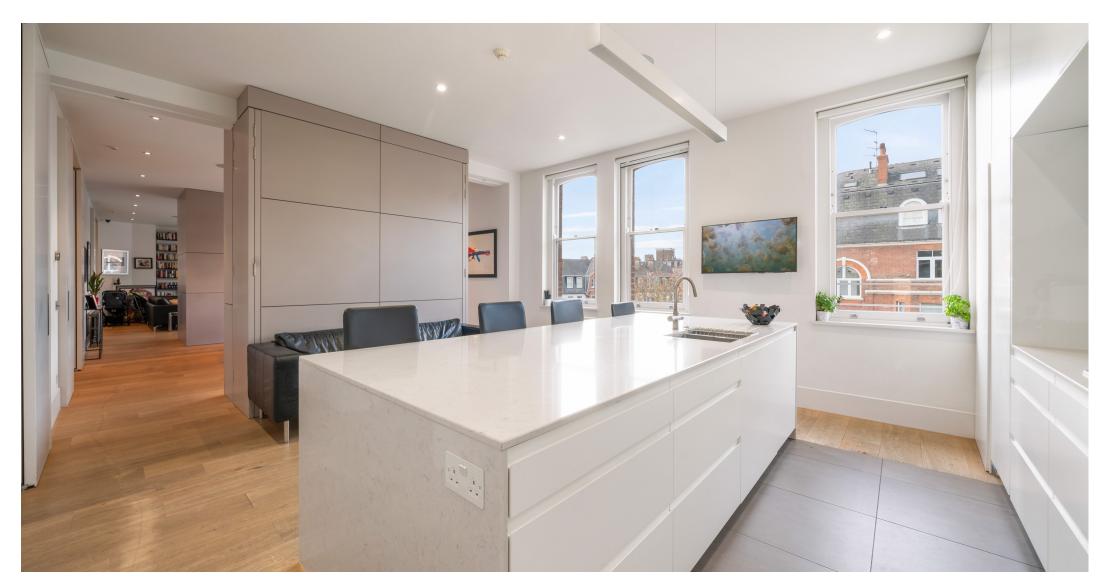

SCAN FOR

A VIDEO

WALKTHROUGH

This architecturally designed, lateral apartment offers over 2,750 sq ft of beautifully curated space in Langland Mansions on Langland Gardens, Hampstead. Impressive ceiling heights, contemporary design, and thoughtful layout create an inviting home ideal for modern living and entertaining. The elegant reception room features a private balcony perfect for greenery, as well as a stylish workspace with a view, ideal for remote work. A separate lounge offers a cozy setting for relaxation and movie nights. The formal dining room is enhanced by a gas fireplace and a fully equipped bar, creating the perfect atmosphere for entertaining. The well-appointed kitchen includes ample storage, a concealed pantry, and a unique, private prayer room. The spacious hallway doubles as a versatile play area and includes a large coat closet and a utility cupboard with an upgraded water tank and water softener. Recently refurbished, the property boasts upgraded electrics, Nest heating, and dual video entry systems. A dedicated utility area provides additional storage with a washing machine and dryer.