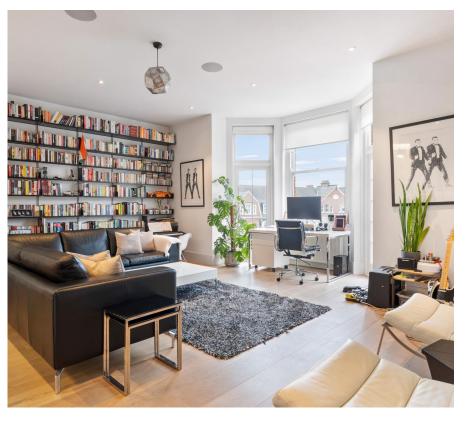

SCAN FOR

A VIDEO

WALKTHROUGH

This architecturally designed, lateral apartment offers over 2,750 sq ft of beautifully curated space in Langland Mansions on Langland Gardens, Hampstead. Impressive ceiling heights, contemporary design, and thoughtful layout create an inviting home ideal for modern living and entertaining. The elegant reception room features a private balcony perfect for greenery, as well as a stylish workspace with a view, ideal for remote work. A separate lounge offers a cozy setting for relaxation and movie nights. The formal dining room is enhanced by a gas fireplace and a fully equipped bar, creating the perfect atmosphere for entertaining. The well-appointed kitchen includes ample storage, a concealed pantry, and a unique, private prayer room. The spacious hallway doubles as a versatile play area and includes a large coat closet and a utility cupboard with an upgraded water tank and water softener. Recently refurbished, the property boasts upgraded electrics, Nest heating, and dual video entry systems. A dedicated utility area provides additional storage with a washing machine and dryer.