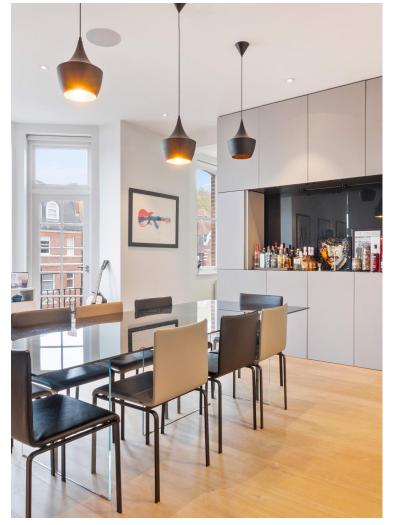

SCAN FOR

A VIDEO

WALKTHROUGH

This architecturally designed, lateral apartment offers over 2,750 sq ft of beautifully curated space in Langland Mansions on Langland Gardens, Hampstead. Impressive ceiling heights, contemporary design, and thoughtful layout create an inviting home ideal for modern living and entertaining. The elegant reception room features a private balcony perfect for greenery, as well as a stylish workspace with a view, ideal for remote work. A separate lounge offers a cozy setting for relaxation and movie nights. The formal dining room is enhanced by a gas fireplace and a fully equipped bar, creating the perfect atmosphere for entertaining. The well-appointed kitchen includes ample storage, a concealed pantry, and a unique, private prayer room. The spacious hallway doubles as a versatile play area and includes a large coat closet and a utility cupboard with an upgraded water tank and water softener. Recently refurbished, the property boasts upgraded electrics, Nest heating, and dual video entry systems. A dedicated utility area provides additional storage with a washing machine and dryer.

The home is equipped with built-in speakers throughout for a seamless living experience. Three generous double bedrooms, each with built-in closets, offer ample personal space. Two of the bedrooms benefit from en-suite bathrooms, while a family bathroom with a bathtub serves the additional room. The main suite is a true retreat, featuring a mirrored shoe cupboard, extra wardrobe space, a walk-in closet, a luxurious en-suite with a walk-in shower, bathtub, and dual sinks, as well as a built-in office space overlooking the lush communal gardens. Langland Mansions is well-served by lift access and includes a share of the freehold. For a small annual fee. residents also enjoy access to the enchanting communal dardens behind Leinster Gardens.