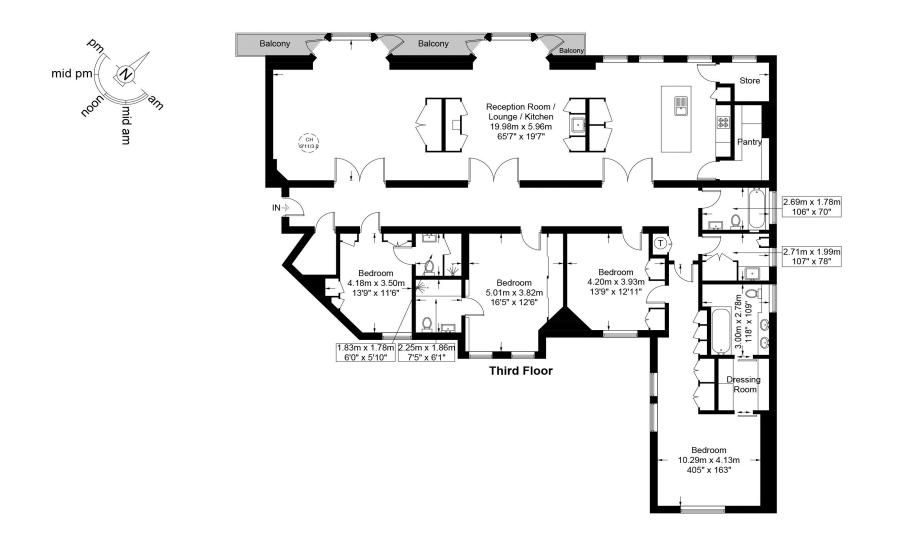

SCAN FOR

A VIDEO

WALKTHROUGH

This architecturally designed, lateral apartment offers over 2,750 sq ft of beautifully curated space in Langland Mansions on Langland Gardens, Hampstead. Impressive ceiling heights, contemporary design, and thoughtful layout create an inviting home ideal for modern living and entertaining. The elegant reception room features a private balcony perfect for greenery, as well as a stylish workspace with a view, ideal for remote work. A separate lounge offers a cozy setting for relaxation and movie nights. The formal dining room is enhanced by a gas fireplace and a fully equipped bar, creating the perfect atmosphere for entertaining. The well-appointed kitchen includes ample storage, a concealed pantry, and a unique, private prayer room. The spacious hallway doubles as a versatile play area and includes a large coat closet and a utility cupboard with an upgraded water tank and water softener. Recently refurbished, the property boasts upgraded electrics, Nest heating, and dual video entry systems. A dedicated utility area provides additional storage with a washing machine and dryer.

The home is equipped with built-in speakers throughout for a seamless living experience. Three generous double bedrooms, each with built-in closets, offer ample personal space. Two of the bedrooms benefit from en-suite bathrooms, while a family bathroom with a bathtub serves the additional room. The main suite is a true retreat, featuring a mirrored shoe cupboard, extra wardrobe space, a walk-in closet, a luxurious en-suite with a walk-in shower, bathtub, and dual sinks, as well as a built-in office space overlooking the lush communal gardens. Langland Mansions is well-served by lift access and includes a share of the freehold. For a small annual fee. residents also enjoy access to the enchanting communal dardens behind Leinster Gardens.