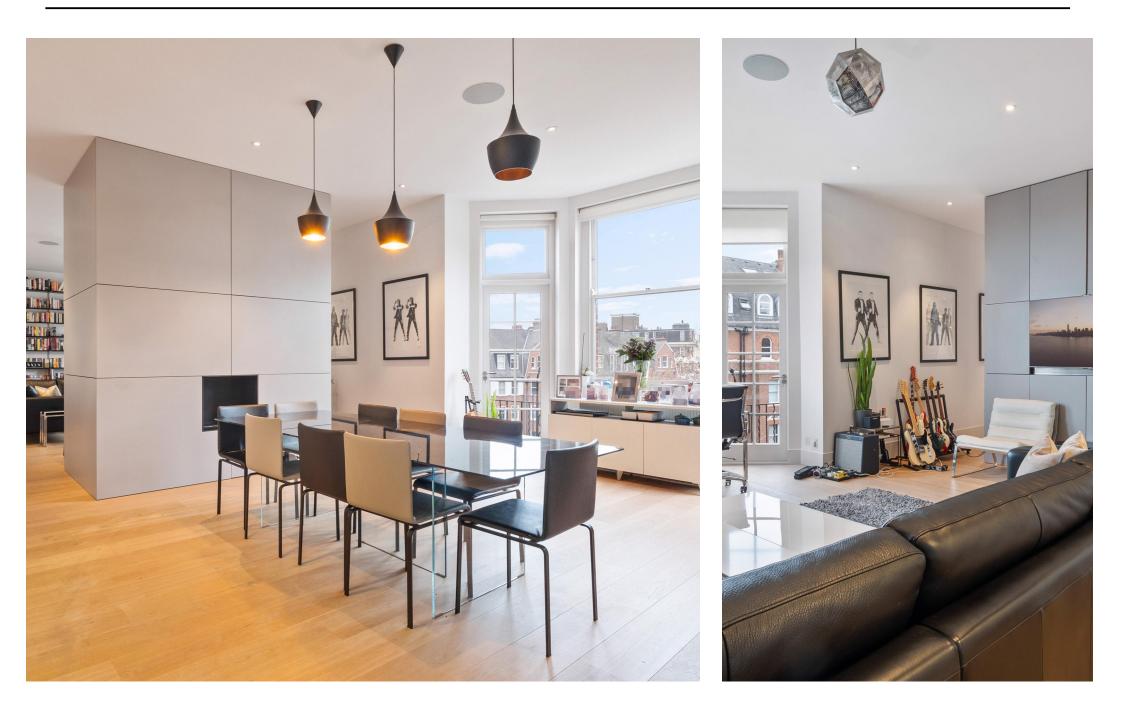

SCAN FOR

A VIDEO

WALKTHROUGH

This architecturally designed, lateral apartment offers over 2,750 sq ft of beautifully curated space in Langland Mansions on Langland Gardens, Hampstead. Impressive ceiling heights, contemporary design, and thoughtful layout create an inviting home ideal for modern living and entertaining. The elegant reception room features a private balcony perfect for greenery, as well as a stylish workspace with a view, ideal for remote work. A separate lounge offers a cozy setting for relaxation and movie nights. The formal dining room is enhanced by a gas fireplace and a fully equipped bar, creating the perfect atmosphere for entertaining. The well-appointed kitchen includes ample storage, a concealed pantry, and a unique, private prayer room. The spacious hallway doubles as a versatile play area and includes a large coat closet and a utility cupboard with an upgraded water tank and water softener. Recently refurbished, the property boasts upgraded electrics, Nest heating, and dual video entry systems. A dedicated utility area provides additional storage with a washing machine and dryer.