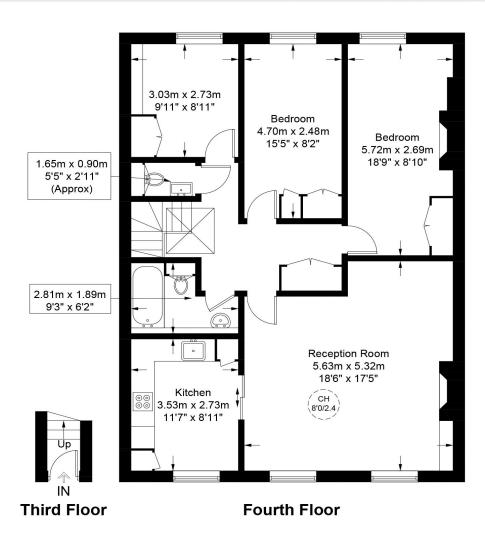

This plan is for layout guidance only and is not drawn to scale unless stated. All dimensions, including windows, doors, and the Total Gross Internal Area (GIA), are approximate. For precise measurements, please consult a qualified architect or surveyor before making any decisions based on this plan.