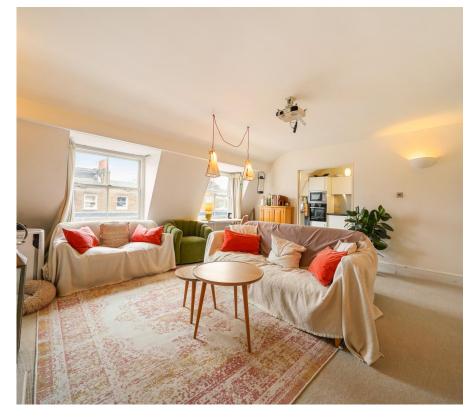

Upon entering, an internal staircase leads into the wide hallway, with high ceilings and skylight overhead. To the front of the apartment, a generous living space with neatly place dining area and double pocket doors through to a large kitchen with decorative floor tiles and stainless steel splashbacks.