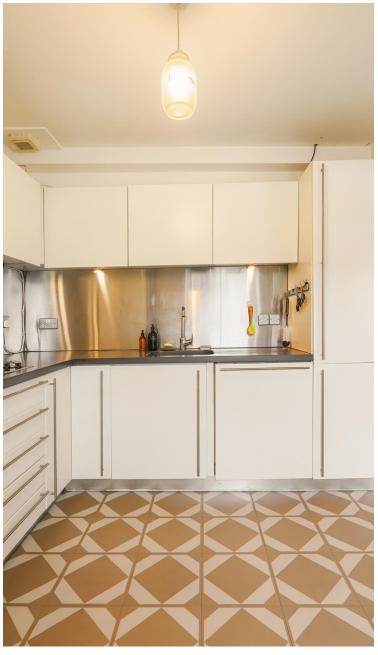

Upon entering, an internal staircase leads into the wide hallway, with high ceilings and skylight overhead. To the front of the apartment, a generous living space with neatly place dining area and double pocket doors through to a large kitchen with decorative floor tiles and stainless steel splashbacks.