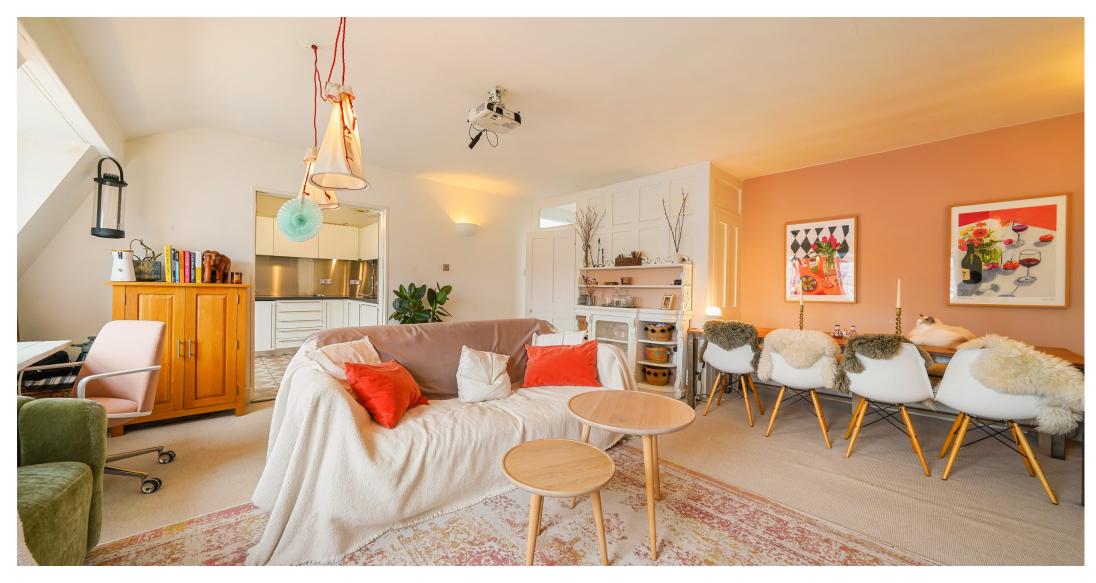

Kate Brookfield x Vita Properties present this light filled three bedroom apartment located within the heart of Marylebone Village W1G.

Occupying the top floor of a handsome mid terrace building, the apartment offers in excess of 1060 sq ft of beautifully presented internal space with sky lights, flooding the property with natural light.

Upon entering, an internal staircase leads into the wide hallway, with high ceilings and skylight overhead. To the front of the apartment, a generous living space with neatly place dining area and double pocket doors through to a large kitchen with decorative floor tiles and stainless steel splashbacks.