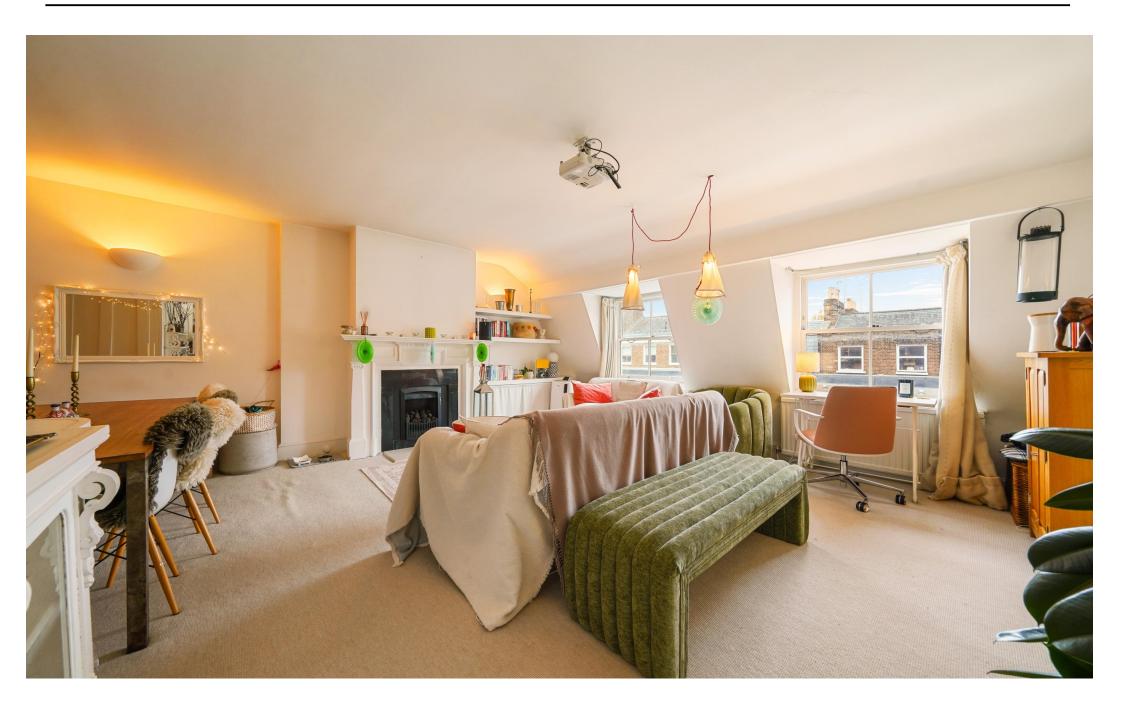

Upon entering, an internal staircase leads into the wide hallway, with high ceilings and skylight overhead. To the front of the apartment, a generous living space with neatly place dining area and double pocket doors through to a large kitchen with decorative floor tiles and stainless steel splashbacks.