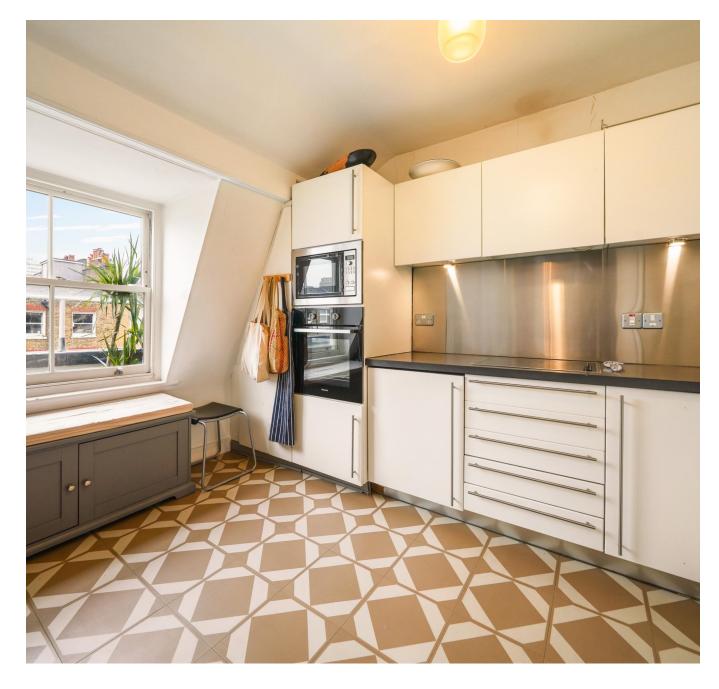

Upon entering, an internal staircase leads into the wide hallway, with high ceilings and skylight overhead. To the front of the apartment, a generous living space with neatly place dining area and double pocket doors through to a large kitchen with decorative floor tiles and stainless steel splashbacks.