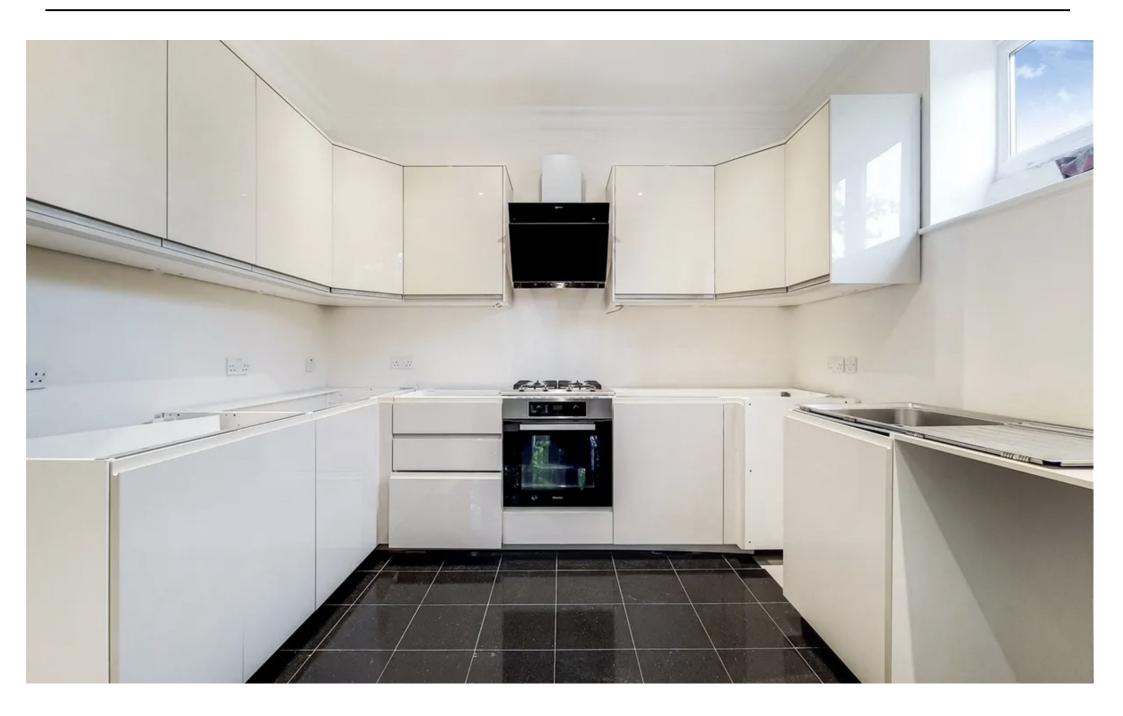

The apartment features welcoming and expansive entrance hall that seamlessly flows into the main living areas. The reception room is generously proportioned and filled with natural light, creating a warm and inviting space perfect for relaxation and entertaining. This area connects to a sleek, open-plan kitchen that has been fully fitted with high-quality appliances and ample storage, catering to both daily culinary needs and occasional entertaining.