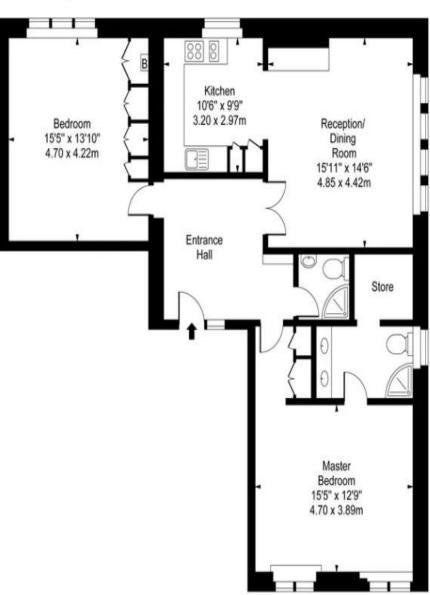

Nestled on the first floor of a stunning Edwardian building, this elegant two-bedroom apartment offers an exceptional living experience in a prime location. With high ceilings and spacious interiors, the property combines period charm with modern convenience, making it an ideal choice for anyone seeking both style and comfort.

The apartment features welcoming and expansive entrance hall that seamlessly flows into the main living areas. The reception room is generously proportioned and filled with natural light, creating a warm and inviting space perfect for relaxation and entertaining. This area connects to a sleek, open-plan kitchen that has been fully fitted with high-quality appliances and ample storage, catering to both daily culinary needs and occasional entertaining.

The master bedroom is a true sanctuary, complete with fitted wardrobes that provide ample storage space and an en-suite bathroom designed with luxurious finishes.

A second double bedroom, also equipped with fitted wardrobes, offerscomfortandflexibility—perfect for guests, family members, or a home office setup. Adjacent is a stylishly appointed family shower room, ensuring convenience and privacy for both residents and visitors.

## Heath Drive, Hampstead, NW3

First Floor

Approx Gross Internal Area 1068 Sq Ft - 99.22 Sq M