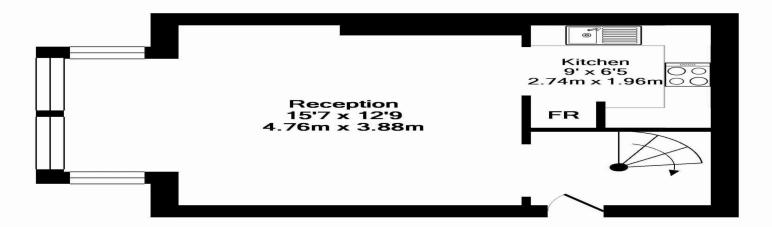

This contemporary 2-bedroom apartment, available from December 3rd 2024, spans 775 sq ft across the ground and first floors. With its modern design and bright interiors, it features a spacious living/dining room ideal for entertaining, enhanced by period features and high ceilings.

The accommodation includes a fully fitted semi-open plan kitchen, two fully tiled bathrooms (one en suite), and two well-appointed double bedrooms with ample storage. Additional highlights include wooden floors throughout and a stylish modern spiral staircase. The apartment is offered furnished, making it a perfect move-in ready home.

Ground Floor Approx. Floor Area 340 Sq.Ft. (31.6 Sq.M.)

1st Floor Approx. Floor Area 433 Sq.Ft. (40.3 Sq.M.) Total Approx. Floor Area 774 Sq.Ft. (71.9 Sq.M.)

KeyAGENT LTD Floor Plans are produced and provided for illustration purposes only. Whiletevery stempthas been made to ensure the plan is accurate and presents the property in the best way, measurements of doors, windows and rooms are approximate and no responsibility is taken for any error, omission or mis-statement. To find out more about KeyAGENT please visit www.keyagent.co.uk (Tel: 0845 475 4165) Made with Metropts @2012