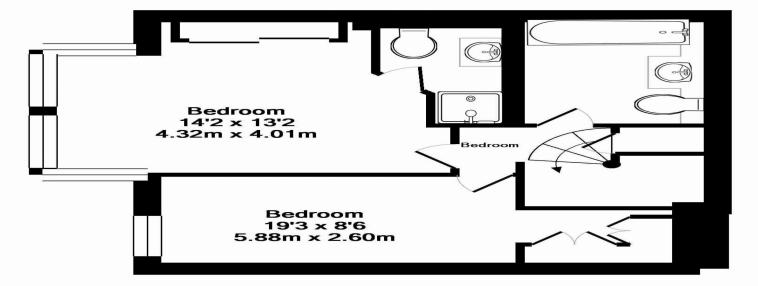

This contemporary 2-bedroom apartment, available from December 3rd 2024, spans 775 sq ft across the ground and first floors. With its modern design and bright interiors, it features a spacious living/dining room ideal for entertaining, enhanced by period features and high ceilings.

The accommodation includes a fully fitted semi-open plan kitchen, two fully tiled bathrooms (one en suite), and two well-appointed double bedrooms with ample storage. Additional highlights include wooden floors throughout and a stylish modern spiral staircase. The apartment is offered furnished, making it a perfect move-in ready home.

Ground Floor Approx. Floor Area 340 Sq.Ft. (31.6 Sq.M.)

1st Floor Approx. Floor Area 433 Sq.Ft. (40.3 Sq.M.) Total Approx. Floor Area 774 Sq.Ft. (71.9 Sq.M.)

KeyAGENT LTD Floor Plans are produced and provided for illustration purposes only. Whiletevery stempthas been made to ensure the plan is accurate and presents the property in the best way, measurements of doors, windows and rooms are approximate and no responsibility is taken for any error, omission or mis-statement. To find out more about KeyAGENT please visit www.keyagent.co.uk (Tel: 0845 475 4165) Made with Metropts @2012