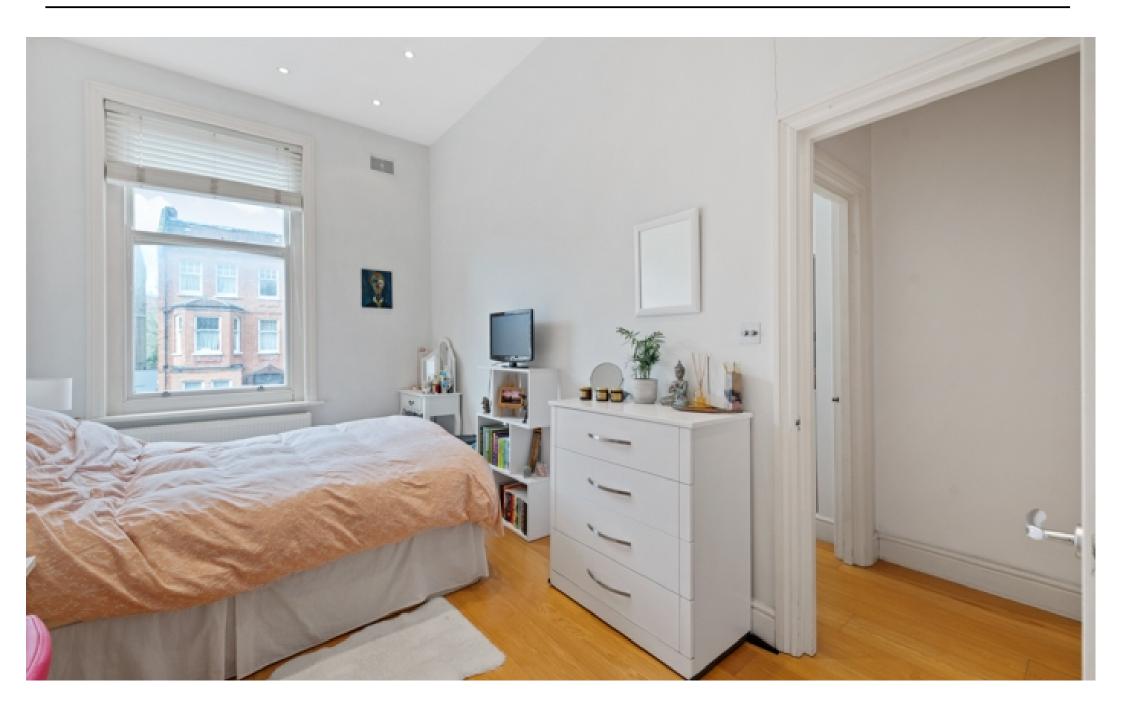

This contemporary 2-bedroom apartment, available from December 3rd 2024, spans 775 sq ft across the ground and first floors. With its modern design and bright interiors, it features a spacious living/dining room ideal for entertaining, enhanced by period features and high ceilings.

The accommodation includes a fully fitted semi-open plan kitchen, two fully tiled bathrooms (one en suite), and two well-appointed double bedrooms with ample storage. Additional highlights include wooden floors throughout and a stylish modern spiral staircase. The apartment is offered furnished, making it a perfect move-in ready home.