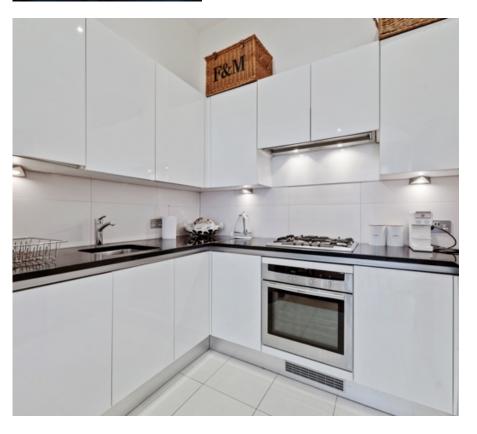

The accommodation includes a fully fitted semi-open plan kitchen, two fully tiled bathrooms (one en suite), and two well-appointed double bedrooms with ample storage. Additional highlights include wooden floors throughout and a stylish modern spiral staircase. The apartment is offered furnished, making it a perfect move-in ready home.