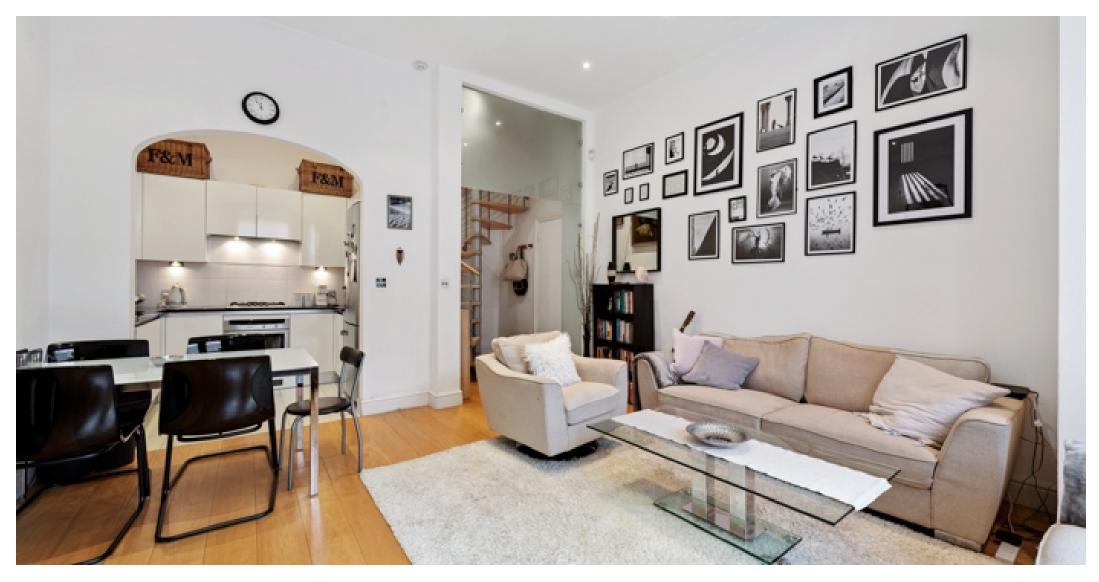

This contemporary 2-bedroom apartment, available from December 3rd 2024, spans 775 sq ft across the ground and first floors. With its modern design and bright interiors, it features a spacious living/dining room ideal for entertaining, enhanced by period features and high ceilings.

The accommodation includes a fully fitted semi-open plan kitchen, two fully tiled bathrooms (one en suite), and two well-appointed double bedrooms with ample storage. Additional highlights include wooden floors throughout and a stylish modern spiral staircase. The apartment is offered furnished, making it a perfect move-in ready home.