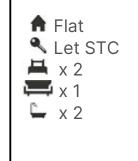

beautifully presented Α two bedroom apartment situated on the first floor of this modern purpose built development. Finished to a very high standard throughout and features a 24ft open plan kitchen/reception room. Further benefits include an en-suite bathroom to the principal bedroom, a large storage cupboard, a second bathroom, an allocated underground car parking space, passenger lift and access to the communal gardens.