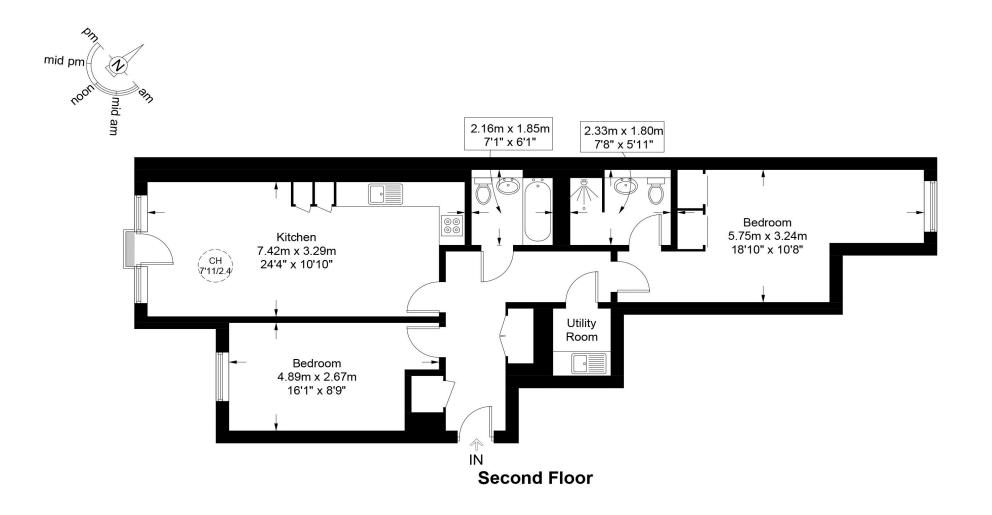

beautifully presented Α two bedroom apartment situated on the first floor of this modern purpose built development. Finished to a very high standard throughout and features a 24ft open plan kitchen/reception room. Further benefits include an en-suite bathroom to the principal bedroom, a large storage cupboard, a second bathroom, an allocated underground car parking space, passenger lift and access to the communal gardens.

This plan is for layout guidance only and is not drawn to scale unless stated. All dimensions, including windows, doors, and the Total Gross Internal Area (GIA), are approximate. For precise measurements, please consult a qualified architect or surveyor before making any decisions based on this plan.