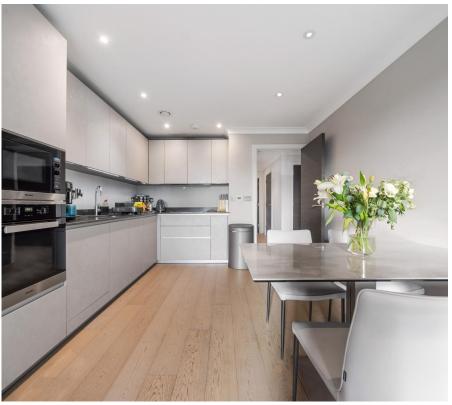

beautifully presented Α two bedroom apartment situated on the first floor of this modern purpose built development. Finished to a very high standard throughout and features a 24ft open plan kitchen/reception room. Further benefits include an en-suite bathroom to the principal bedroom, a large storage cupboard, a second bathroom, an allocated underground car parking space, passenger lift and access to the communal gardens.