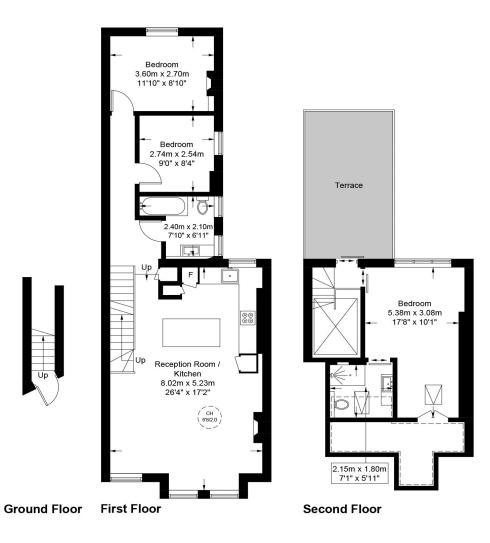

- Architecturally designed 3 bedroom, 2 bathroom duplex
- Private terrace
- Period features
- Share of freehold

• Moments to Willesden Green amenities and transport

"Vita Properties have been tremendously helpful throughout the process of securing/renting my flat. Informative about the property, prompt communication, easy to use dashboard for sharing of information, and pleasant to work with. Highly recommend!"

Kate Brookfield x Vita Properties present this beautiful, architecturally designed three bedroom apartment with a private terrace on Riffel Road, NW2.

With entrance at ground floor level, the home occupies the first and second floor of a mid terrace period property. Internally, a mix of period and contemporary details and excellent natural light. The focal point of this home being the incredible open plan kitchen/living room with stairs leading to the terrace and principle bedroom suite.

**Restricted Height** = 90.4 sq ft / 8.4 sq m

This plan is for layout guidance only and is not drawn to scale unless stated. All dimensions, including windows, doors, and the Total Gross Internal Area (GIA), are approximate. For precise measurements, please consult a qualified architect or surveyor before making any decisions based on this plan.