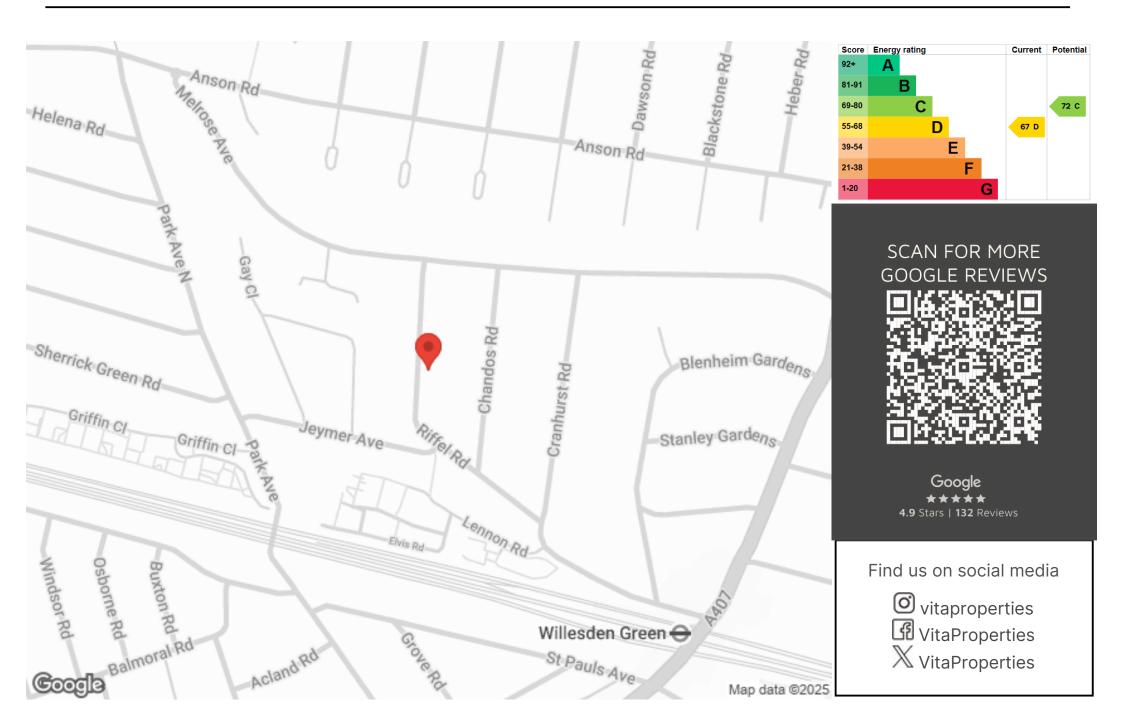

Riffel Road, Willesden Green, London NW2 . \( \) \( \) \( \) \( \) \( \) \( \) \( \) \( \) \( \) \( \) \( \) \( \) \( \) \( \) \( \) \( \) \( \) \( \) \( \) \( \) \( \) \( \) \( \) \( \) \( \) \( \) \( \) \( \) \( \) \( \) \( \) \( \) \( \) \( \) \( \) \( \) \( \) \( \) \( \) \( \) \( \) \( \) \( \) \( \) \( \) \( \) \( \) \( \) \( \) \( \) \( \) \( \) \( \) \( \) \( \) \( \) \( \) \( \) \( \) \( \) \( \) \( \) \( \) \( \) \( \) \( \) \( \) \( \) \( \) \( \) \( \) \( \) \( \) \( \) \( \) \( \) \( \) \( \) \( \) \( \) \( \) \( \) \( \) \( \) \( \) \( \) \( \) \( \) \( \) \( \) \( \) \( \) \( \) \( \) \( \) \( \) \( \) \( \) \( \) \( \) \( \) \( \) \( \) \( \) \( \) \( \) \( \) \( \) \( \) \( \) \( \) \( \) \( \) \( \) \( \) \( \) \( \) \( \) \( \) \( \) \( \) \( \) \( \) \( \) \( \) \( \) \( \) \( \) \( \) \( \) \( \) \( \) \( \) \( \) \( \) \( \) \( \) \( \) \( \) \( \) \( \) \( \) \( \) \( \) \( \) \( \) \( \) \( \) \( \) \( \) \( \) \( \) \( \) \( \) \( \) \( \) \( \) \( \) \( \) \( \) \( \) \( \) \( \) \( \) \( \) \( \) \( \) \( \) \( \) \( \) \( \) \( \) \( \) \( \) \( \) \( \) \( \) \( \) \( \) \( \) \( \) \( \) \( \) \( \) \( \) \( \) \( \) \( \) \( \) \( \) \( \) \( \) \( \) \( \) \( \) \( \) \( \) \( \) \( \) \( \) \( \) \( \) \( \) \( \) \( \) \( \) \( \) \( \) \( \) \( \) \( \) \( \) \( \) \( \) \( \) \( \) \( \) \( \) \( \) \( \) \( \) \( \) \( \) \( \) \( \) \( \) \( \) \( \) \( \) \( \) \( \) \( \) \( \) \( \) \( \) \( \) \( \) \( \) \( \) \( \) \( \) \( \) \( \) \( \) \( \) \( \) \( \) \( \) \( \) \( \) \( \) \( \) \( \) \( \) \( \) \( \) \( \) \( \) \( \) \( \) \( \) \( \) \( \) \( \) \( \) \( \) \( \) \( \) \( \) \( \) \( \) \( \) \( \) \( \) \( \) \( \) \( \) \( \) \( \) \( \) \( \) \( \) \( \) \( \) \( \) \( \) \( \) \( \) \( \) \( \) \( \) \( \) \( \) \( \) \( \) \( \) \( \) \( \) \( \) \( \) \( \) \( \) \( \) \( \) \( \) \( \) \( \) \( \) \( \) \( \) \( \) \( \) \( \) \( \) \( \) \( \) \( \) \( \) \( \) \( \) \( \) \( \) \( \) \( \) \( \) \( \) \( \) \( \) \( \) \( \) \( \) \( \) \( \) \( \)