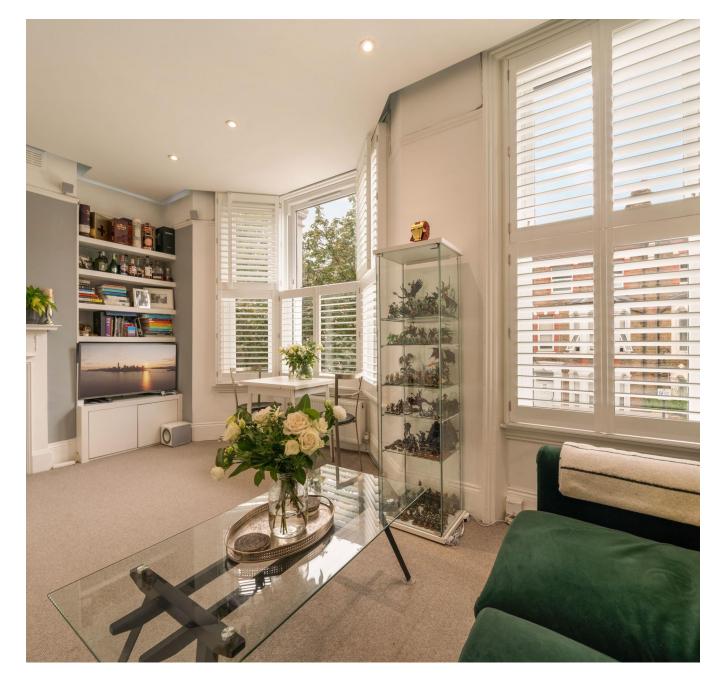

Offered in good internal order, the home comprises a bright living space with period fireplace detail, high ceilings and recessed lighting feature. A cleverly adapted workspace has been created which sits neatly within a recess, and alcove shelving either side of the fireplace offers space for books and keepsakes. A bay window allows for a dining space and all windows have been finished with shutters.