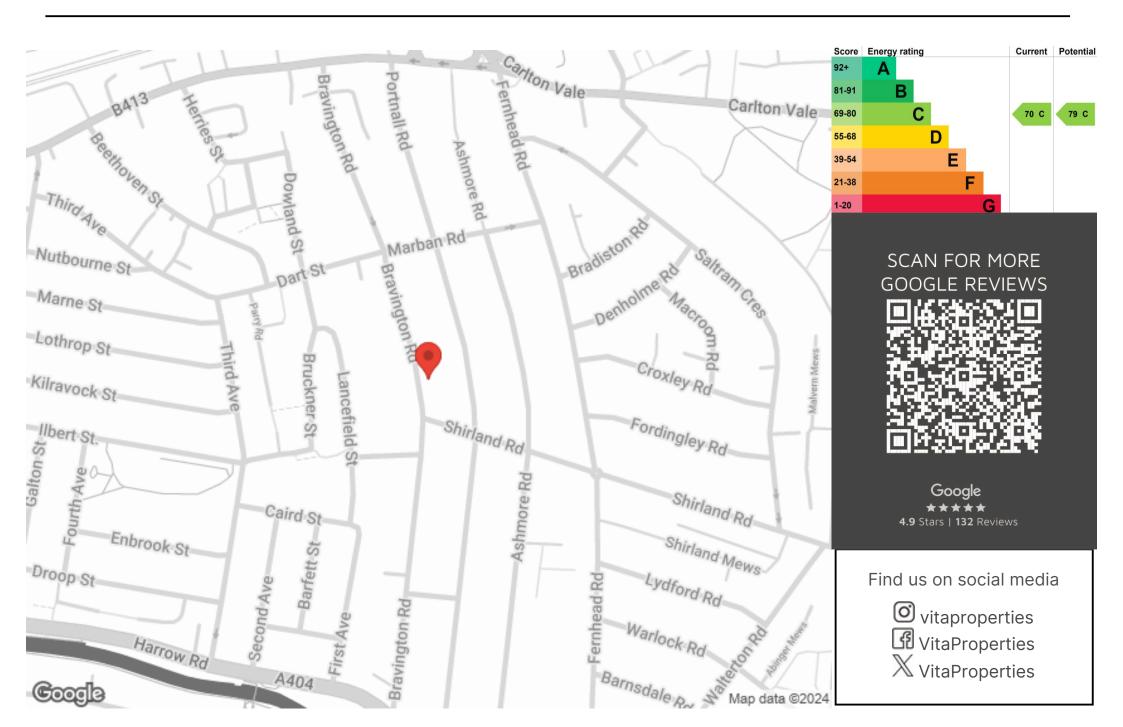

Bravington Road, Queens Park London W9. | £500,000

- Share of freehold
- Smart one bedroom apartment
- Close to Queens Park main amenities and transport
- Recent interior renovations

"Vita Properties have been tremendously helpful throughout the process of securing/renting my flat. Informative about the property, prompt communication, easy to use dashboard for sharing of information, and pleasant to work with. Highly recommend!"