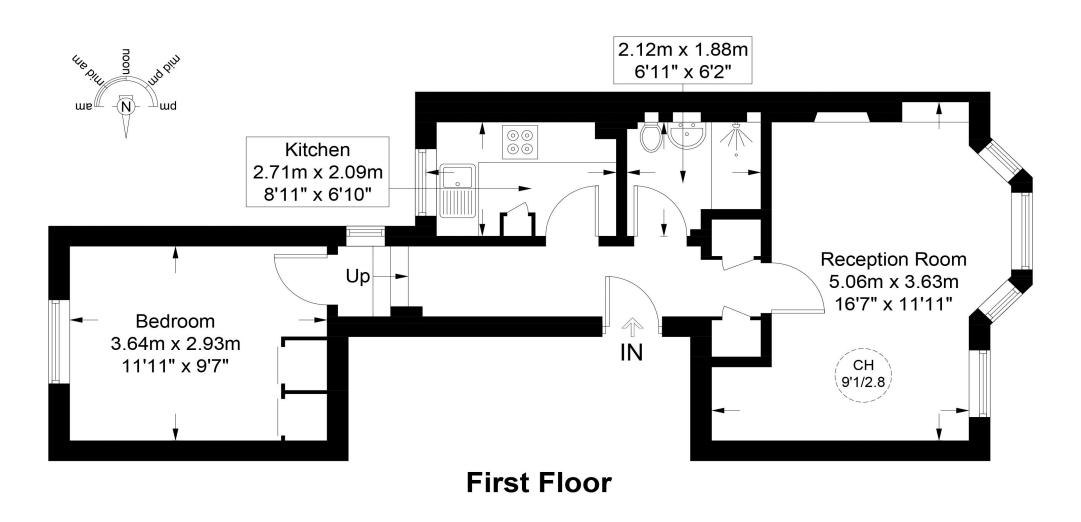

Offered in good internal order, the home comprises a bright living space with period fireplace detail, high ceilings and recessed lighting feature. A cleverly adapted workspace has been created which sits neatly within a recess, and alcove shelving either side of the fireplace offers space for books and keepsakes. A bay window allows for a dining space and all windows have been finished with shutters.

The shower room has been recently renovated, designed and installed by CP Hart, and the kitchen enjoys views of the rear gardens. Down a few steps is a large bedroom, with peaceful green outlook.

Kate Brookfield

This plan is for layout guidance only and is not drawn to scale unless stated. All dimensions, including windows, doors, and the Total Gross Internal Area (GIA), are approximate. For precise measurements, please consult a qualified architect or surveyor before making any decisions based on this plan.