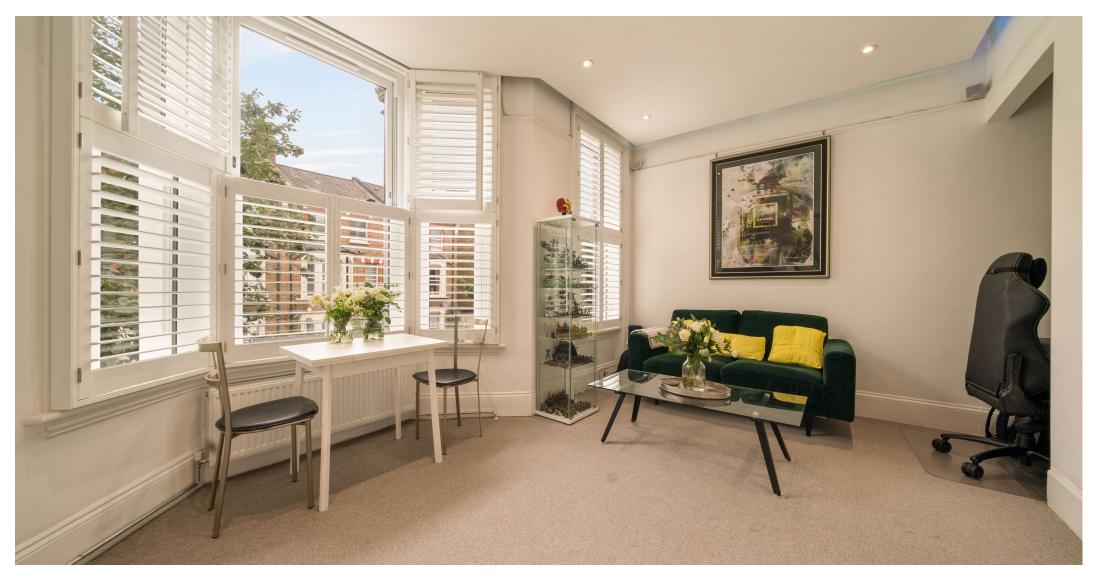

Offered in good internal order, the home comprises a bright living space with period fireplace detail, high ceilings and recessed lighting feature. A cleverly adapted workspace has been created which sits neatly within a recess, and alcove shelving either side of the fireplace offers space for books and keepsakes. A bay window allows for a dining space and all windows have been finished with shutters.

The shower room has been recently renovated, designed and installed by CP Hart, and the kitchen enjoys views of the rear gardens. Down a few steps is a large bedroom, with peaceful green outlook.

Kate Brookfield