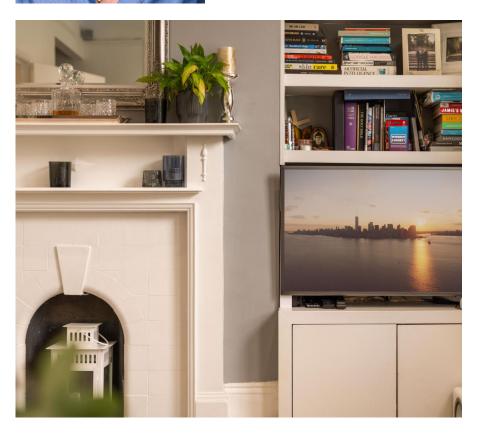

Offered in good internal order, the home comprises a bright living space with period fireplace detail, high ceilings and recessed lighting feature. A cleverly adapted workspace has been created which sits neatly within a recess, and alcove shelving either side of the fireplace offers space for books and keepsakes. A bay window allows for a dining space and all windows have been finished with shutters.