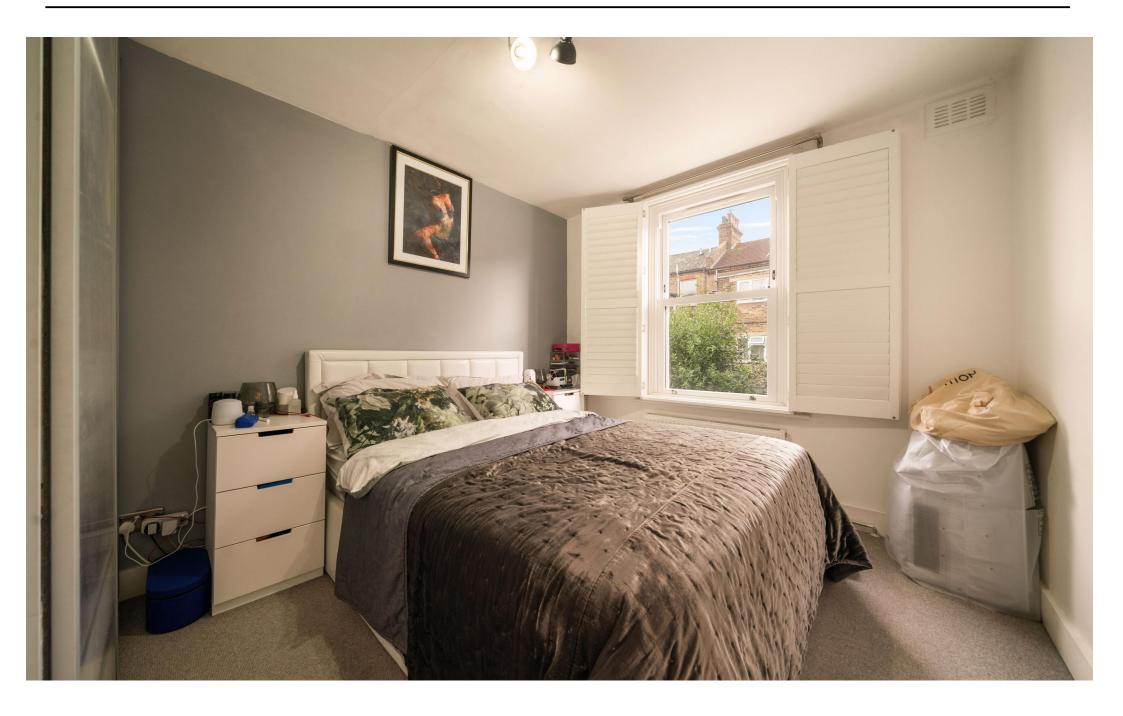

Offered in good internal order, the home comprises a bright living space with period fireplace detail, high ceilings and recessed lighting feature. A cleverly adapted workspace has been created which sits neatly within a recess, and alcove shelving either side of the fireplace offers space for books and keepsakes. A bay window allows for a dining space and all windows have been finished with shutters.

The shower room has been recently renovated, designed and installed by CP Hart, and the kitchen enjoys views of the rear gardens. Down a few steps is a large bedroom, with peaceful green outlook.

Kate Brookfield