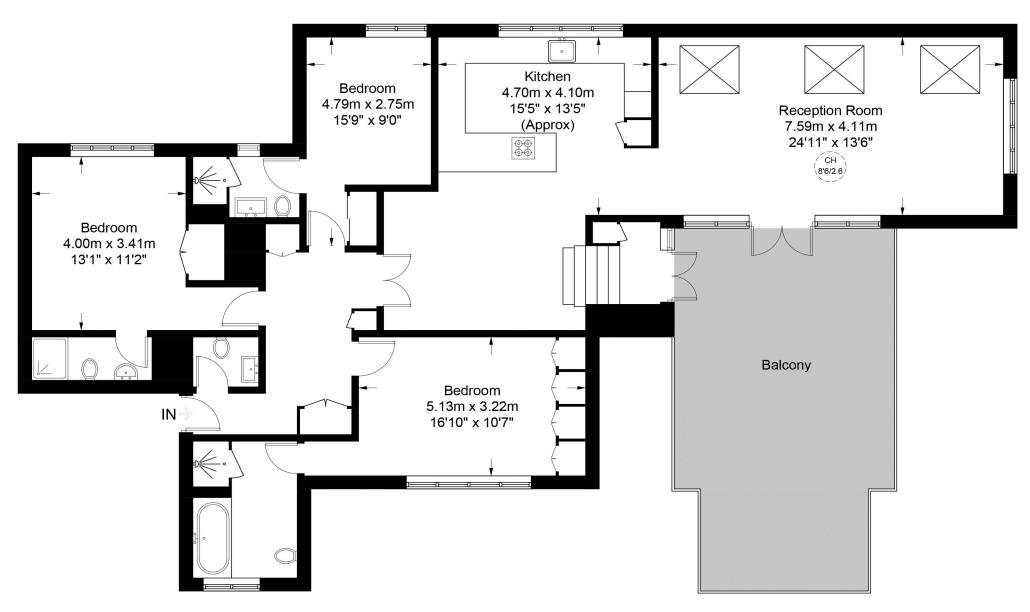

## Kidderpore Avenue, NW3

Approximate Gross Internal Area = 1569 sq ft / 145.8 sq m

This plan is for layout guidance only. Not drawn to scale unless stated. Windows and door openings are approximate. Whilst every care is taken in the preparation of this plan, please check all dimensions, shapes and compass bearings before making any decisions reliant upon them. (ID798192)