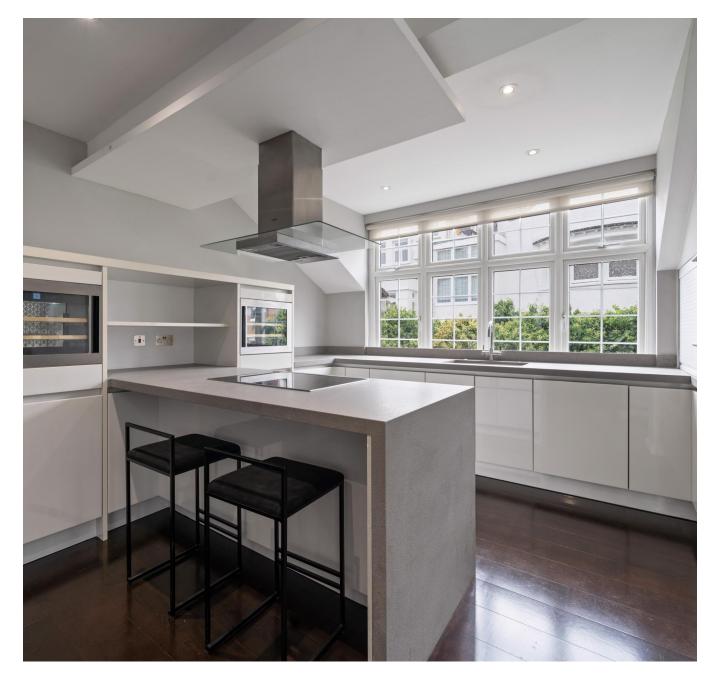

This stunning three-bedroom three En-suit apartment is placed on the first floor of a stunning period desirable conversion in the Hampstead area. The property boasts a bright spacious layout with a large reception room with twin access leading out onto the decked terrace, well-appointed substantial kitchen with breakfast bar and further dining area, Guest W/c, ensuring ample convenience. One of the standout features of this flat is the expansive roof terrace, offering perfect outdoor retreat (Maintenance free), access to the large manicured communal garden, providing a serene escape within this bustling neighborhood. The flat's location on Kidderpore Avenue is ideal, nestled in one of Hampstead's most sought-after peaceful tree lined turnings. The peaceful setting offers a quiet retreat while being within walking distance of Hampstead's & West hampstead's High Street, known for its charming shops, cafes, and restaurants. Living in Hampstead means enjoying a blend of historic charm and modern amenities.