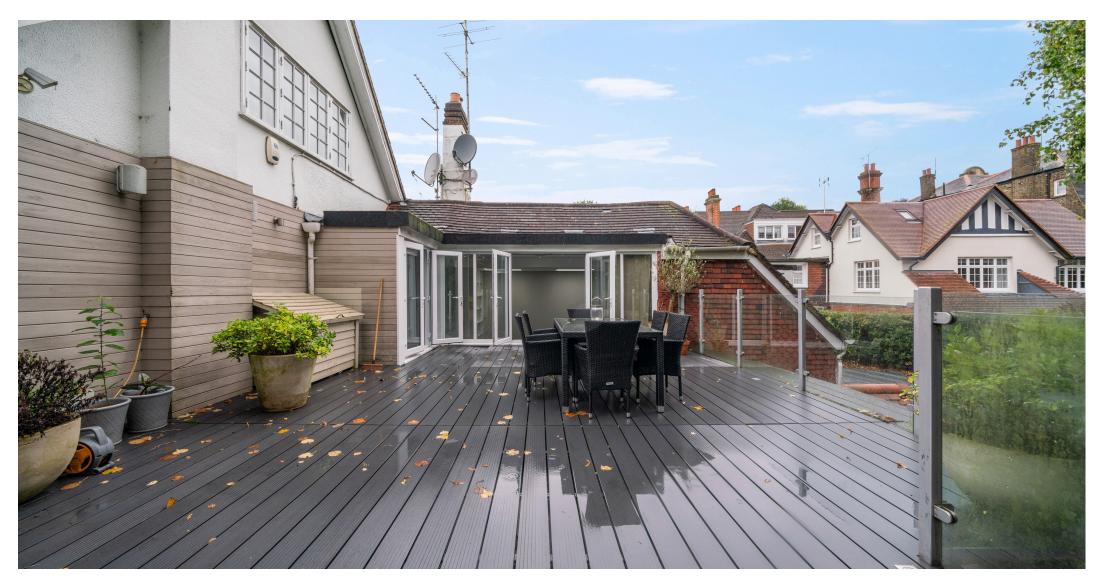

Kidderpore Avenue, Hampstead, London NW3. | £1,900,000

- Large Private Roof Terrace "Over Looking The Garden"
- Access To Stunning Communal Garden
- Three Double Bedrooms
- Off Street Parking

- Close to Hampstead Heath
- Chain Free

This stunning three-bedroom three En-suit apartment is placed on the first floor of a stunning period desirable conversion in the Hampstead area. The property boasts a bright spacious layout with a large reception room with twin access leading out onto the decked terrace, well-appointed substantial kitchen with breakfast bar and further dining area, Guest W/c, ensuring ample convenience. One of the standout features of this flat is the expansive roof terrace, offering perfect outdoor retreat (Maintenance free), access to the large manicured communal garden, providing a serene escape within this bustling neighborhood. The flat's location on Kidderpore Avenue is ideal, nestled in one of Hampstead's most sought-after peaceful tree lined turnings. The peaceful setting offers a quiet retreat while being within walking distance of Hampstead's & West hampstead's High Street, known for its charming shops, cafes, and restaurants. Living in Hampstead means enjoying a blend of historic charm and modern amenities.