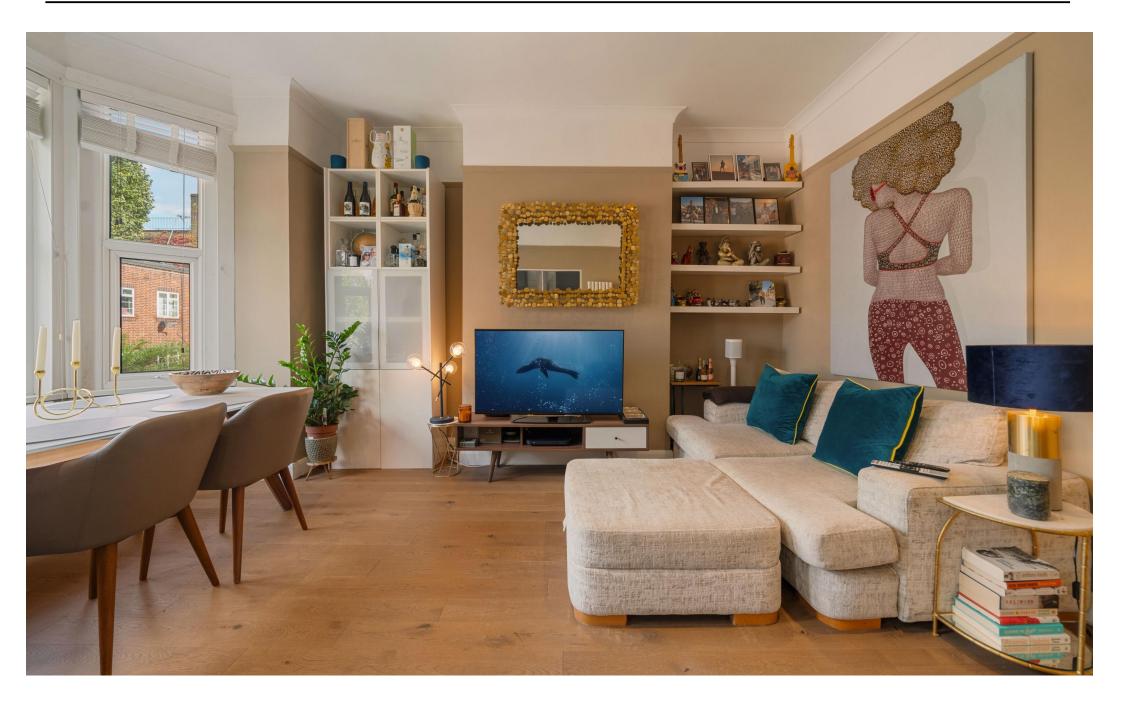

Located to the front of the apartment, a light filled living space with high ceilings and wooden floors. The bay window comfortably hosts a dining table for up to six people and the room is complete with smart alcove shelving. The kitchen sits neatly in a recessed area of the space with window and excellent storage.