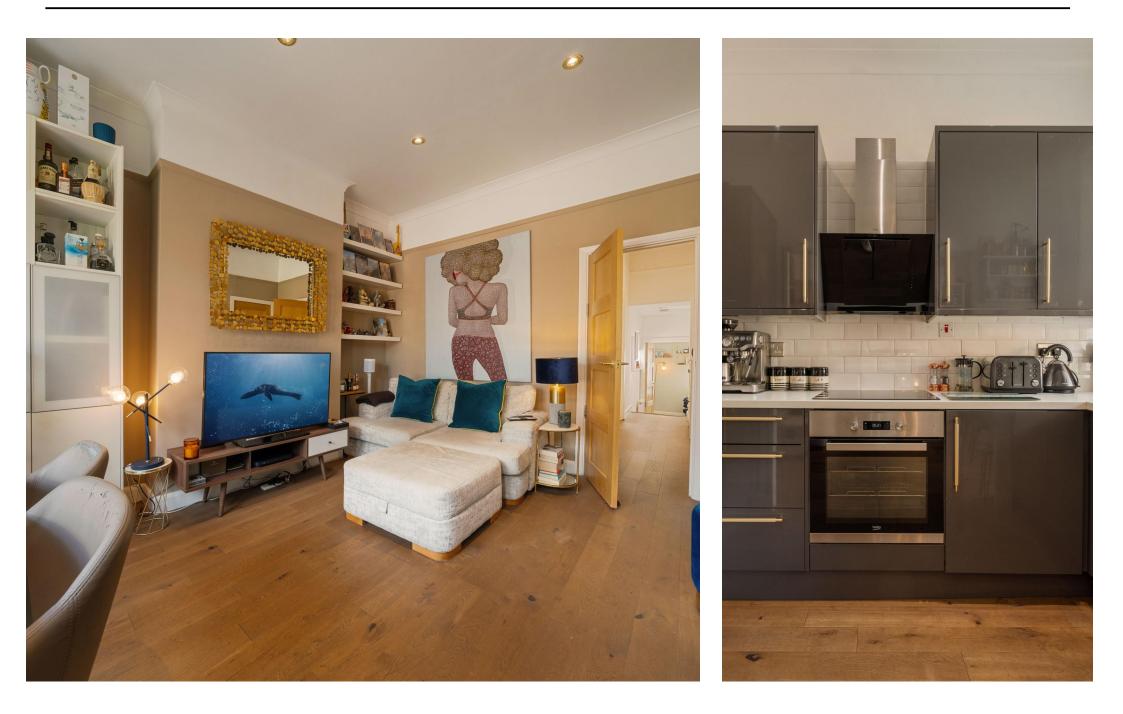

Located to the front of the apartment, a light filled living space with high ceilings and wooden floors. The bay window comfortably hosts a dining table for up to six people and the room is complete with smart alcove shelving. The kitchen sits neatly in a recessed area of the space with window and excellent storage.