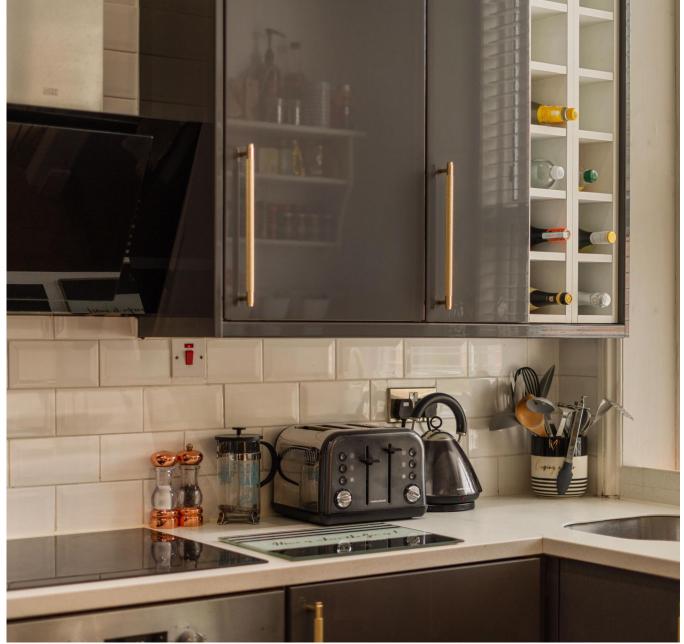

Located to the front of the apartment, a light filled living space with high ceilings and wooden floors. The bay window comfortably hosts a dining table for up to six people and the room is complete with smart alcove shelving. The kitchen sits neatly in a recessed area of the space with window and excellent storage.