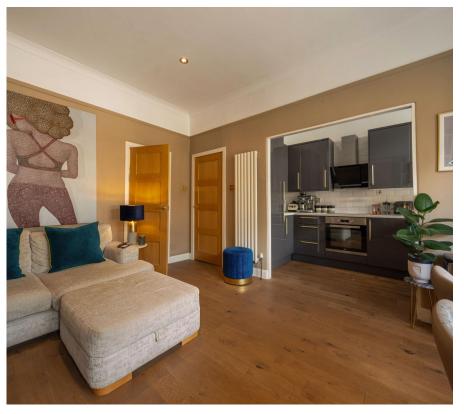

Located to the front of the apartment, a light filled living space with high ceilings and wooden floors. The bay window comfortably hosts a dining table for up to six people and the room is complete with smart alcove shelving. The kitchen sits neatly in a recessed area of the space with window and excellent storage.

In the middle of the home, the second bedroom works as an office and occasional guest space, whilst the main bedroom is the located to the rear of the apartment next to a very stylish shower room complete with brushed brass fittings and fealties floor tiles.