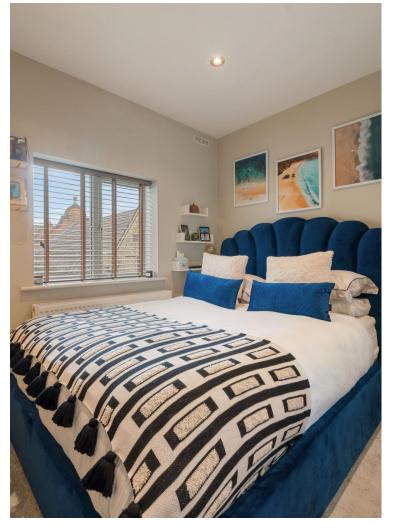

In the middle of the home, the second bedroom works as an office and occasional guest space, whilst the main bedroom is the located to the rear of the apartment next to a very stylish shower room complete with brushed brass fittings and fealties floor tiles.