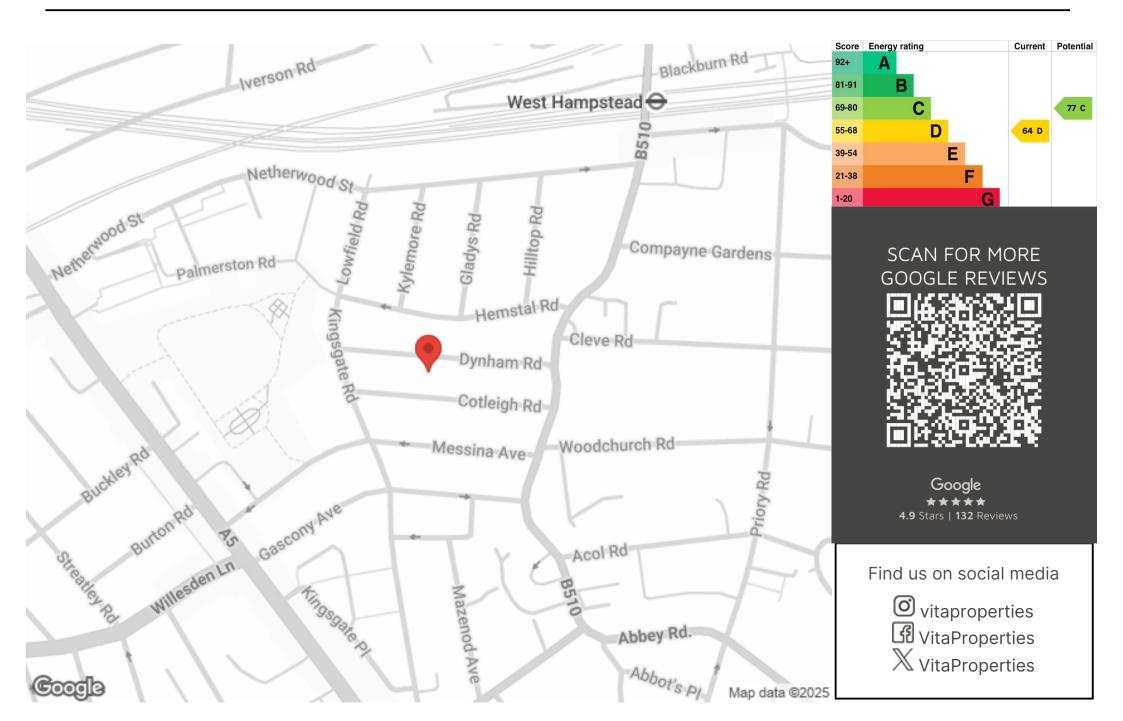

Dvnham Road is situated just south of West Hampstead underground (Jubilee line zone 2) and is within less than a 5 minute walk of the main amenities on West End Lane. West Hampstead offers exceptional transport connections making it one of London's most convenient neighbourhoods. Transport includes Jubilee Line, Metropolitan Line, London Overground and Thameslink as well as bus links into central London. Residents enjoy excellent restaurants and bars as well many options for grocery shopping, including M&S Foodhall, Waitrose, Sainsbury's, Organic food stores, local butchers/fruit and veg stores and on Saturdays, the Farmers Market situated at the Thameslink forecourt.