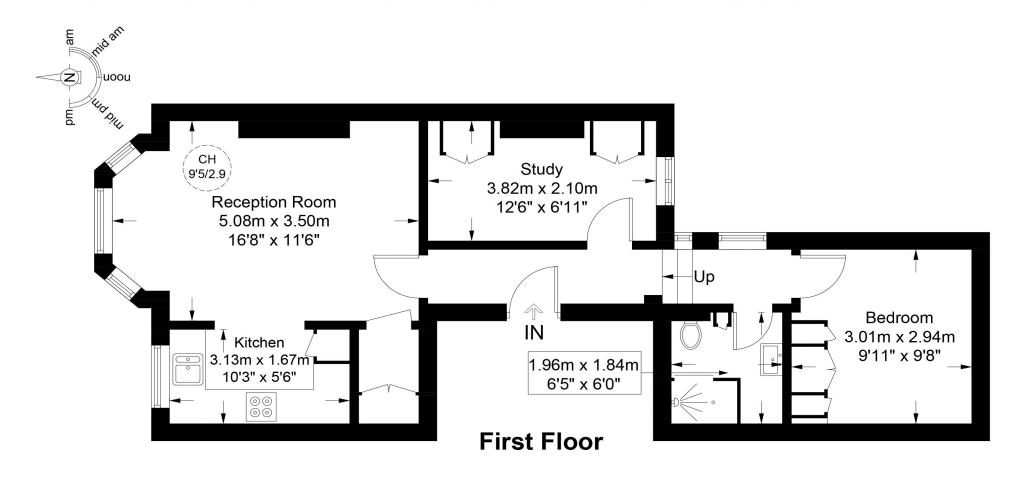

## Dynham Road, NW6

This plan is for layout guidance only and is not drawn to scale unless stated. All dimensions, including windows, doors, and the Total Gross Internal Area (GIA), are approximate. For precise measurements, please consult a qualified architect or surveyor before making any decisions based on this plan.