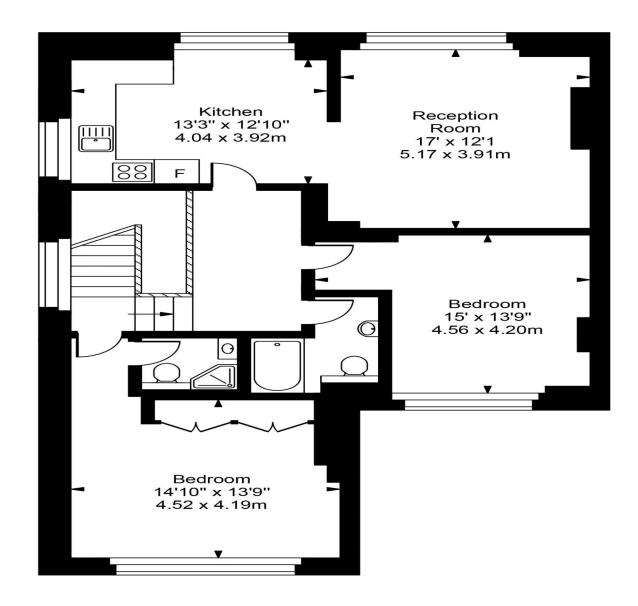

## **Bracknell Gardens**

Approx Gross Internal Area 1223 Sq Ft - 113.65 Sq M

For Illustration Purposes Only - Not To Scale Floor plan by www.creativeplanetlk.com