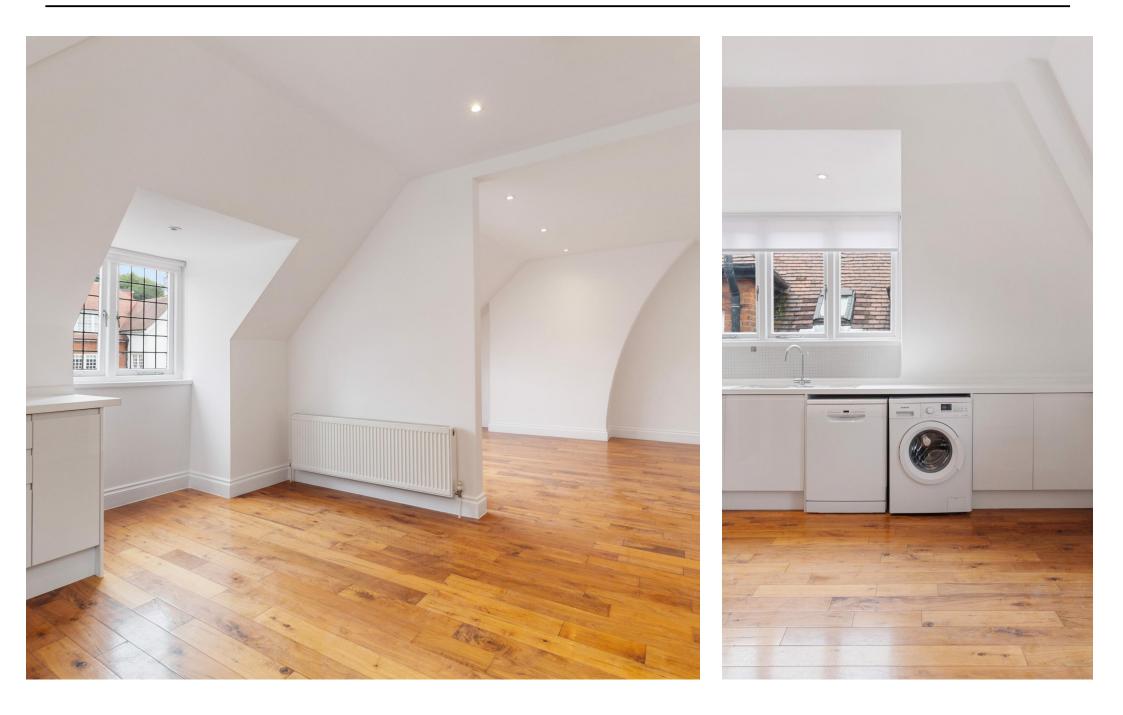

## Bracknell Gardens, Hampstead, London NW3 . | $\$900,\!000$

- Proximity to Hampstead Village and Heath: Just moments away from the charming shops, cafes, and the natural beauty of Hampstead Heath.
- Large Modern Open Plan Kitchen: Fully equipped with modern appliances and plenty of counter space.
- Wood Floored Reception Room: A spacious and elegant area

This bright and spacious two double bedroom top floor flat (Entrance on the first floor) offers a comfortable and stylish living experience. With two bathrooms, including one en suite and a recently fitted kitchen. It is nestled in the quiet back streets between Hampstead and Finchley Road, providing a peaceful yet accessible location.