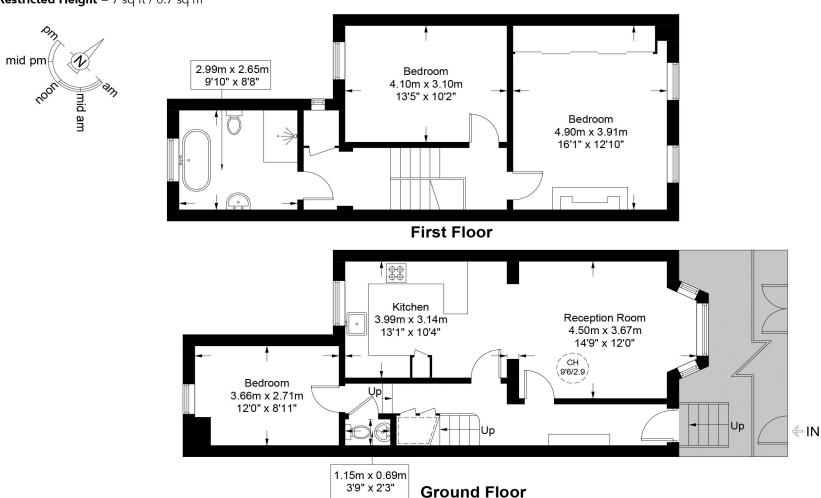

Portnall Road, Maida Hill, London W9. | £800,000

- Superb three bedroom maisonette
- Private entrance
- Over 1100 sq ft arranged over three levels
- Beautiful features throughout

- Extremely well presented
- Close to Queens Park and Westbourne Grove stations

Kate Brookfield x Vita Properties present this bright and spacious three bedroom duplex apartment on Portnall Road, W9.

Equidistant to Queens Park and Westbourne Grove stations, this home is perfect for lifestyle and convenience. Retaining sole use of the main entrance door of the original house, the hallway offers beautiful period details with restored cornicing and mouldings. Arranged over three levels and spanning excess of 1100 sq ft, the focal point of this property is the wonderful dual aspect entertaining space, with open plan kitchen, high ceilings, oak floors and a stunning decorative fireplace with fitted alcove shelving.

Further throughout the home, three generous double bedrooms, guest WC and a luxurious bathroom with freestanding tub and separate shower.

Kate Brookfield

Kate.brookfield@vitaproperties.uk +4478 1365 5431

## **Restricted Height** = 7 sq ft / 0.7 sq m