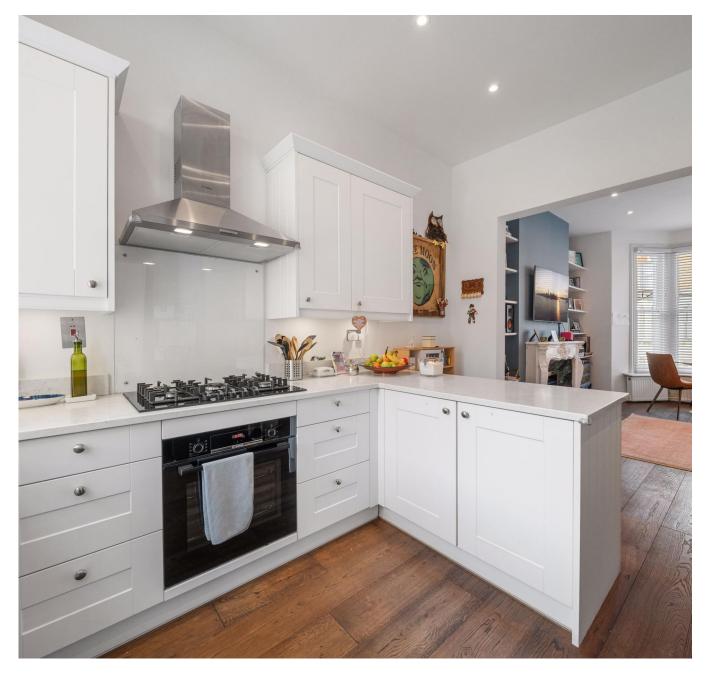

Kate Brookfield x Vita Properties present this bright and spacious three bedroom duplex apartment on Portnall Road, W9.

Equidistant to Queens Park and Westbourne Grove stations, this home is perfect for lifestyle and convenience. Retaining sole use of the main entrance door of the original house, the hallway offers beautiful period details with restored cornicing and mouldings. Arranged over three levels and spanning excess of 1100 sq ft, the focal point of this property is the wonderful dual aspect entertaining space, with open plan kitchen, high ceilings, oak floors and a stunning decorative fireplace with fitted alcove shelving.