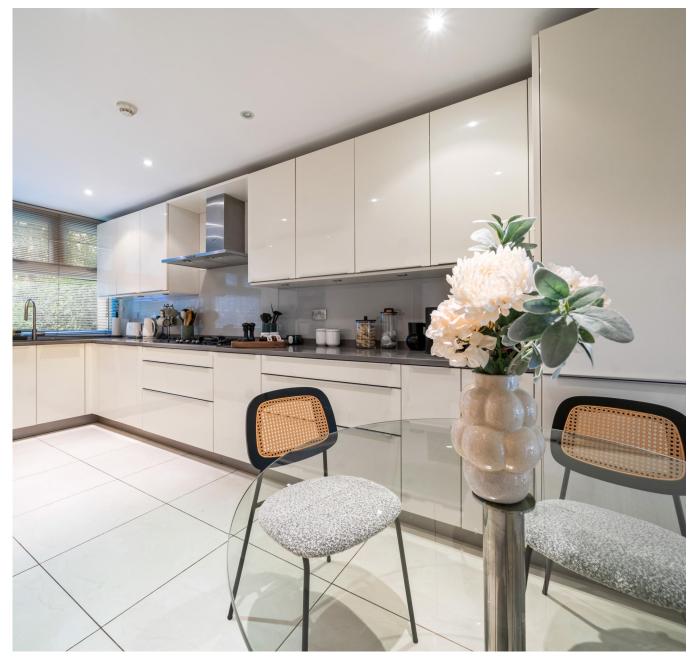

The house features two generously sized reception rooms, a separate modern kitchen, making it an ideal space for cooking and entertaining. One of the key features of this home is the large, south-facing garden leading directly off one of the large reception rooms, offering a peaceful outdoor retreat with plenty of space for gardening, relaxing or alfresco dining.