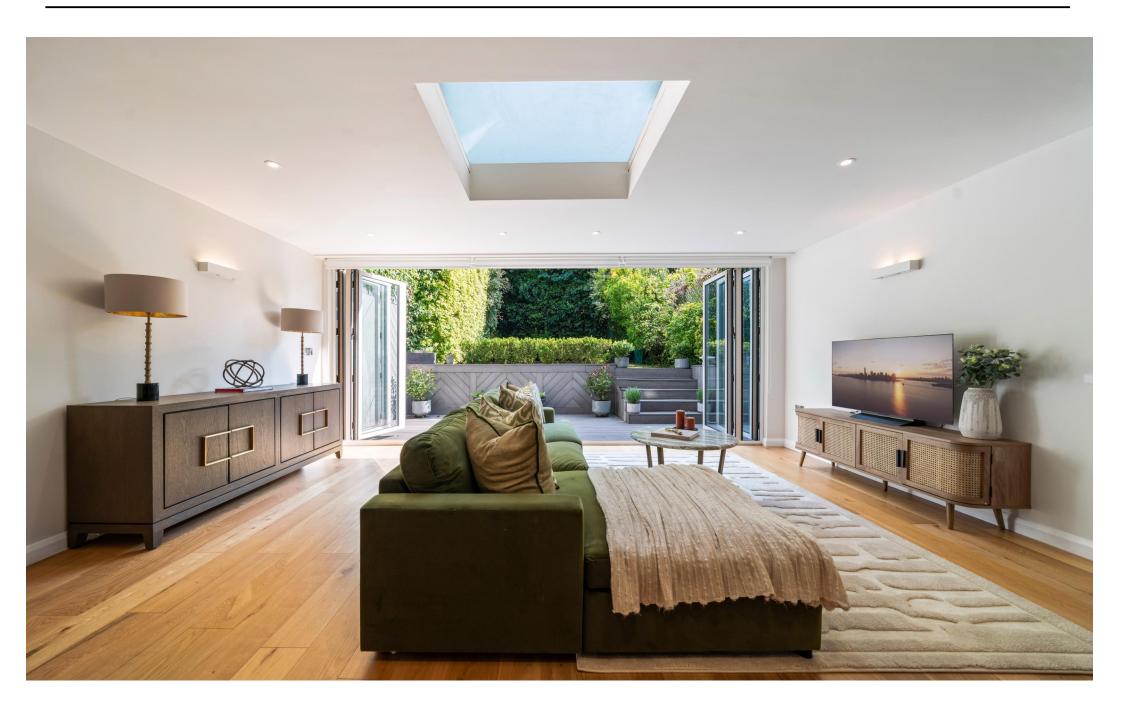

The house features two generously sized reception rooms, a separate modern kitchen, making it an ideal space for cooking and entertaining. One of the key features of this home is the large, south-facing garden leading directly off one of the large reception rooms, offering a peaceful outdoor retreat with plenty of space for gardening, relaxing or alfresco dining.

Upstairs, a spacious loft occupies the entire top floor and the vast master bedroom suite on the third floor is a luxurious private space with plenty of room for storage. The remaining four bedrooms are well-proportioned, making the house versatile for both families and those who work from home. Additionally, the home features a driveway with parking space for two cars, a rare convenience in such a central location.