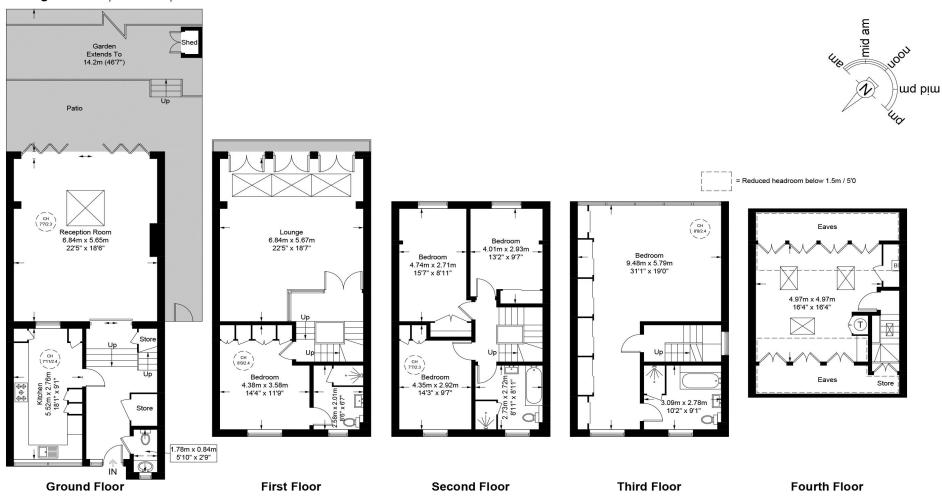

The house features two generously sized reception rooms, a separate modern kitchen, making it an ideal space for cooking and entertaining. One of the key features of this home is the large, south-facing garden leading directly off one of the large reception rooms, offering a peaceful outdoor retreat with plenty of space for gardening, relaxing or alfresco dining.

Upstairs, a spacious loft occupies the entire top floor and the vast master bedroom suite on the third floor is a luxurious private space with plenty of room for storage. The remaining four bedrooms are well-proportioned, making the house versatile for both families and those who work from home. Additionally, the home features a driveway with parking space for two cars, a rare convenience in such a central location.

## Belsize Road, NW6

**Restricted Height** = 277 sq ft / 25.7 sq m