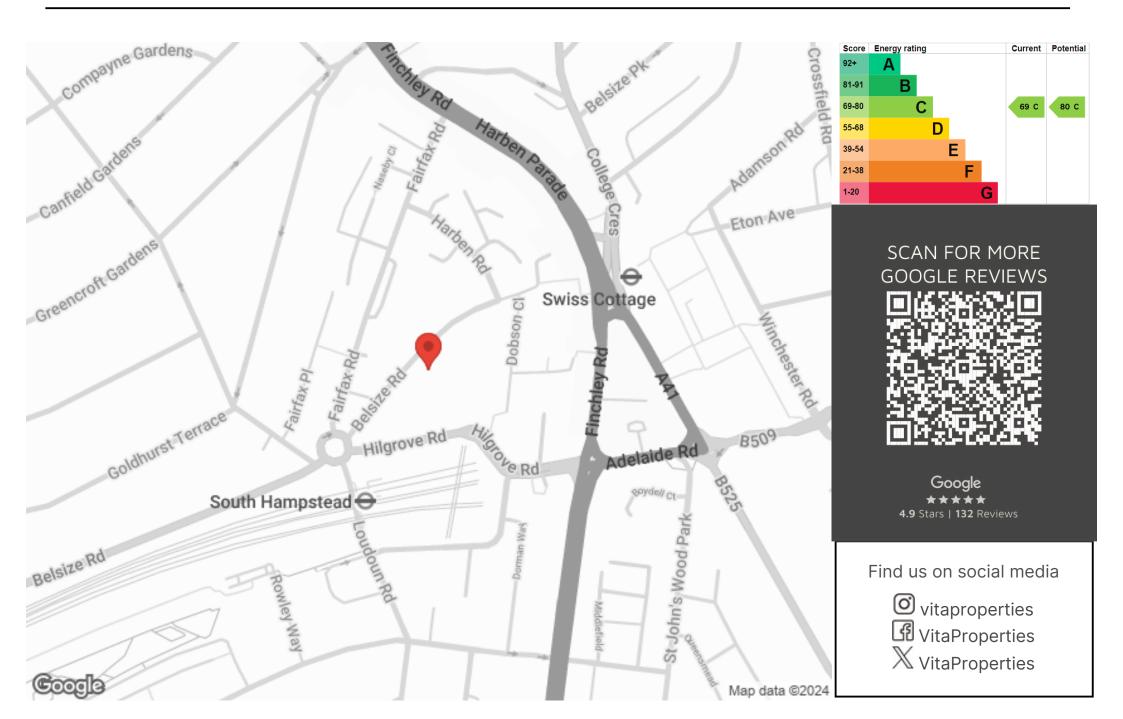

Beautiful 6 bedroom home with south facing garden and off street parking for 2 cars on Belsize Road, Swiss Cottage NW6

Situated in the heart of Swiss Cottage, this exceptional 6 bedroom home on Belsize Road offers an ideal combination of style, space, and convenience. Perfect for families or professionals, the property is located within close walking distance of Swiss Cottage Tube and South Hampstead Overground stations, providing excellent transport links into Central London.

Belsize Road is situated close to a large number of excellent schools and a wide variety of amenities, including cafes, restaurants, supermarkets, and gyms. Whether you're looking for a morning coffee, an evening out, or a convenient place to shop, everything you need is just a short stroll away.