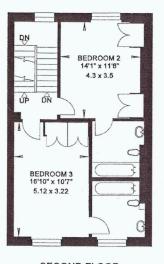

As you enter, you'll be captivated by the grandeur and beauty that this property offers. The high ceilings throughout create an airy and spacious ambiance, while the designed meticulously layout ensures a seamless flow between rooms. The five bedrooms provide ample space for relaxation and privacy, each exuding its own unique character. Indulge in the of five bathrooms, luxury thoughtfully designed and finished to the highest specification, offering an oasis of tranquility and comfort.

## 22 STEELES ROAD LONDON NW3

FIRST FLOOR

SECOND FLOOR

THIRD FLOOR

RAISED GROUND FLOOR