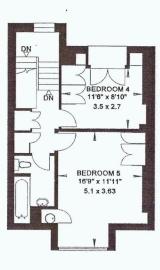

As you enter, you'll be captivated by the grandeur and beauty that this property offers. The high ceilings throughout create an airy and spacious ambiance, while the designed meticulously layout ensures a seamless flow between rooms. The five bedrooms provide ample space for relaxation and privacy, each exuding its own unique character. Indulge in the of five bathrooms, luxury thoughtfully designed and finished to the highest specification, offering an oasis of tranquility and comfort.

## 22 STEELES ROAD LONDON NW3

FIRST FLOOR

SECOND FLOOR

THIRD FLOOR

RAISED GROUND FLOOR