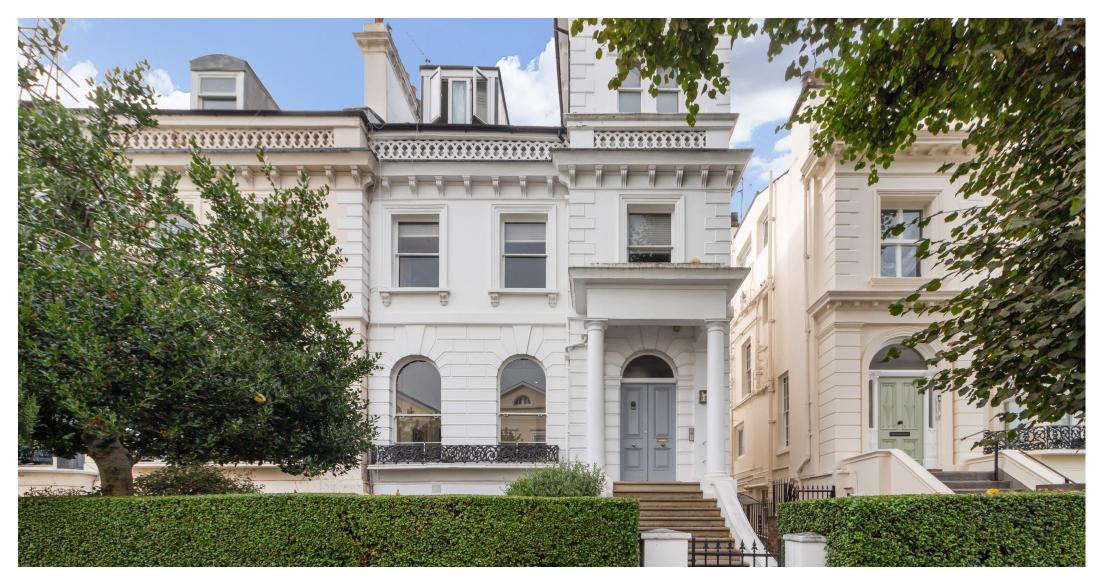

## Priory Road, South Hampstead, London NW6 .| £760,000

- Beautiful Period Property
- Huge High Ceilings Throughout
- Two Double Bedrooms
- Two Bathrooms (One En-suite)

- Large Private Front Garden
- Ample Storage

A beautifully presented two double bedroom two bathroom apartment, situated on the raised ground floor of this attractive period building. The apartment offers a spacious reception room with hardwood flooring and an original floor to large ceilina bav window overlooking the garden and wooden shutters , recessed generous kitchen with a range of units and ample work surfaces, large principal bedroom with stunning large bay window, ample fitted wardrobes En-suite, further double and bedrooms with wall to wall fitted wardrobes, family tiled bathroom suite. Further benefits include: Large secluded front garden and additional storage within the hallway. Situated on Priory Road, this property enjoys a prime location just off the Abbey Road. Within a short stroll, you'll find yourself amidst a vibrant neighbourhood replete with local shops and amenities, ensuring your daily essentials are always within reach. ideally situated in close proximity to West Hampstead underground station and Thameslink station.