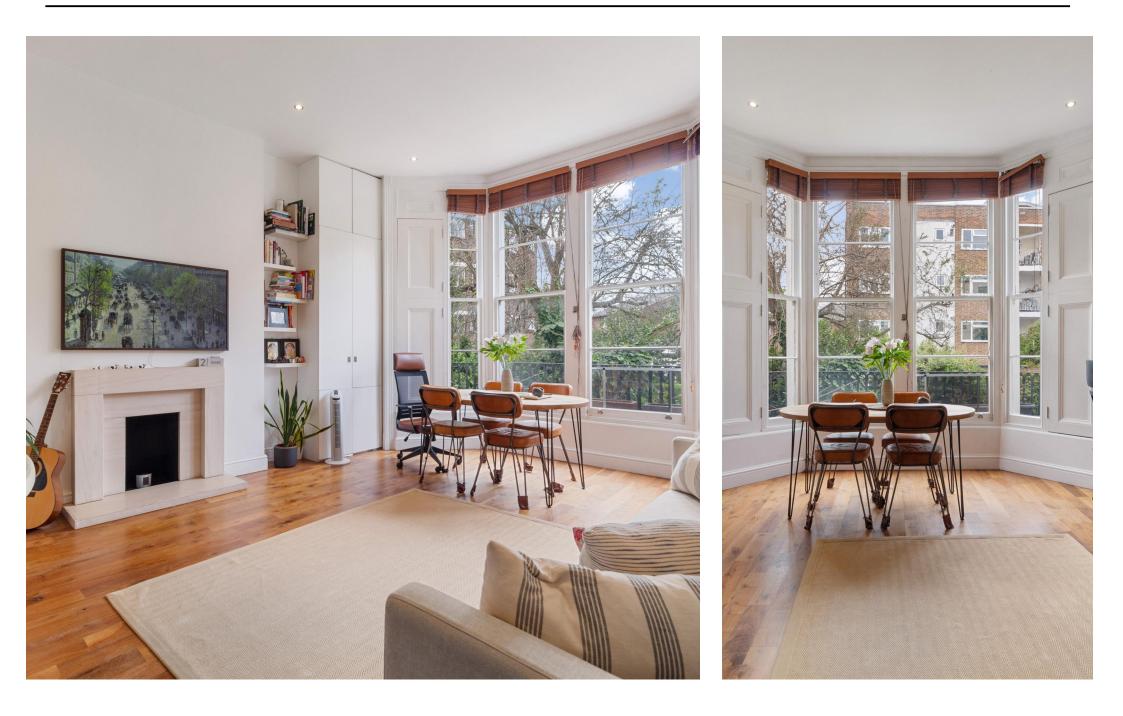

A beautifully presented two double bedroom two bathroom apartment, situated on the raised ground floor of this attractive period building. The apartment offers a spacious reception room with hardwood flooring and an original floor to large ceilina bav window overlooking the garden and wooden shutters , recessed generous kitchen with a range of units and ample work surfaces, large principal bedroom with stunning large bay window, ample fitted wardrobes En-suite, further double and bedrooms with wall to wall fitted wardrobes, family tiled bathroom suite. Further benefits include: Large secluded front garden and additional storage within the hallway. Situated on Priory Road, this property enjoys a prime location just off the Abbey Road. Within a short stroll, you'll find yourself amidst a vibrant neighbourhood replete with local shops and amenities, ensuring your daily essentials are always within reach. ideally situated in close proximity to West Hampstead underground station and Thameslink station.