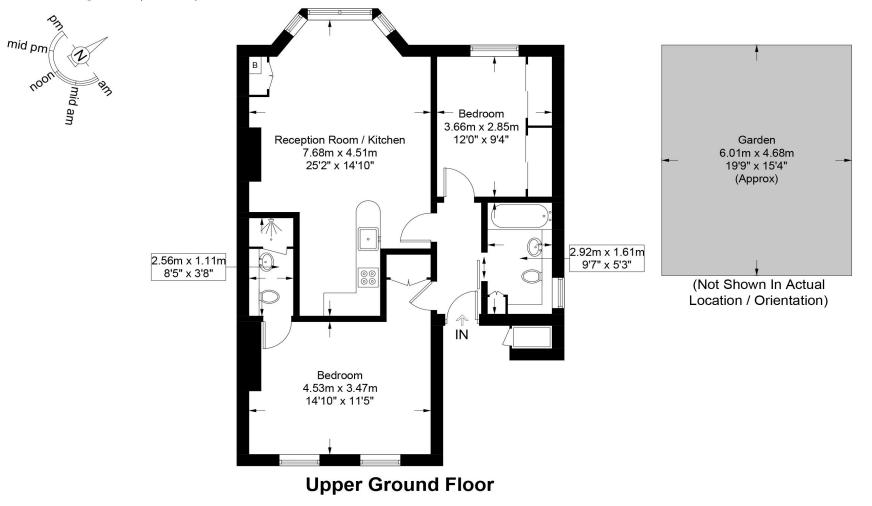

## Priory Road, NW6

**Restricted Height** = 6 sq ft / 0.6 sq m

This plan is for layout guidance only and is not drawn to scale unless stated. All dimensions, including windows, doors, and the Total Gross Internal Area (GIA), are approximate. For precise measurements, please consult a qualified architect or surveyor before making any decisions based on this plan.