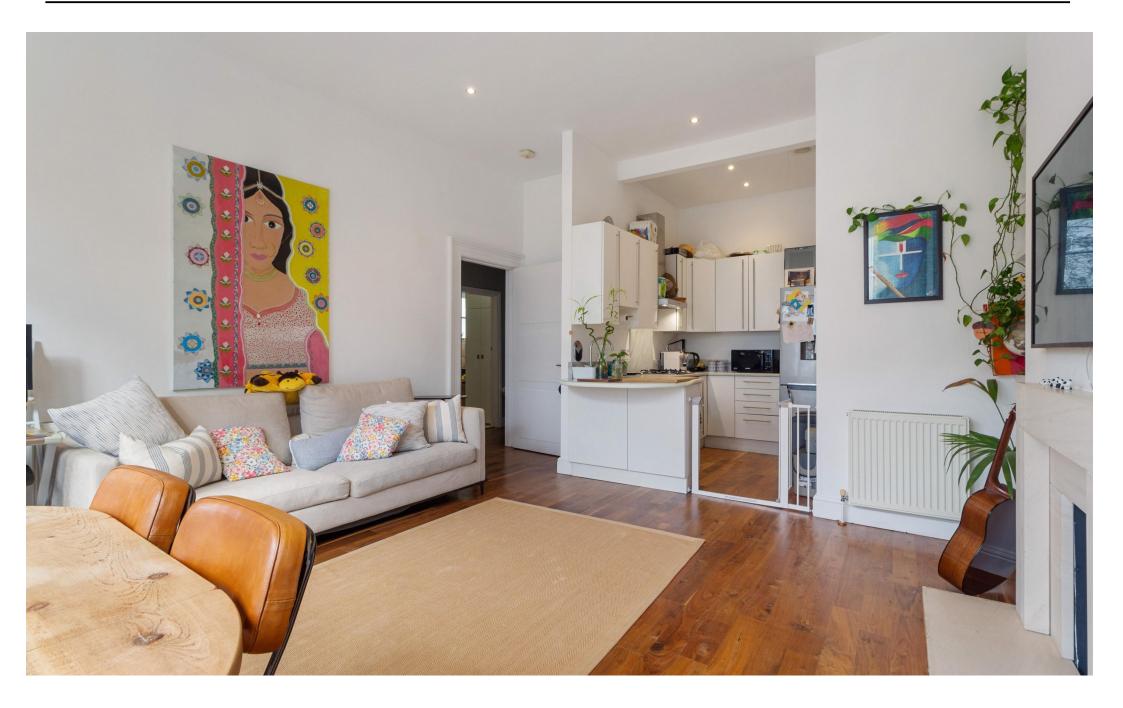

A beautifully presented two double bedroom two bathroom apartment, situated on the raised ground floor of this attractive period building. The apartment offers a spacious reception room with hardwood flooring and an original floor to large ceilina bav window overlooking the garden and wooden shutters , recessed generous kitchen with a range of units and ample work surfaces, large principal bedroom with stunning large bay window, ample fitted wardrobes En-suite, further double and bedrooms with wall to wall fitted wardrobes, family tiled bathroom suite. Further benefits include: Large secluded front garden and additional storage within the hallway. Situated on Priory Road, this property enjoys a prime location just off the Abbey Road. Within a short stroll, you'll find yourself amidst a vibrant neighbourhood replete with local shops and amenities, ensuring your daily essentials are always within reach. ideally situated in close proximity to West Hampstead underground station and Thameslink station.