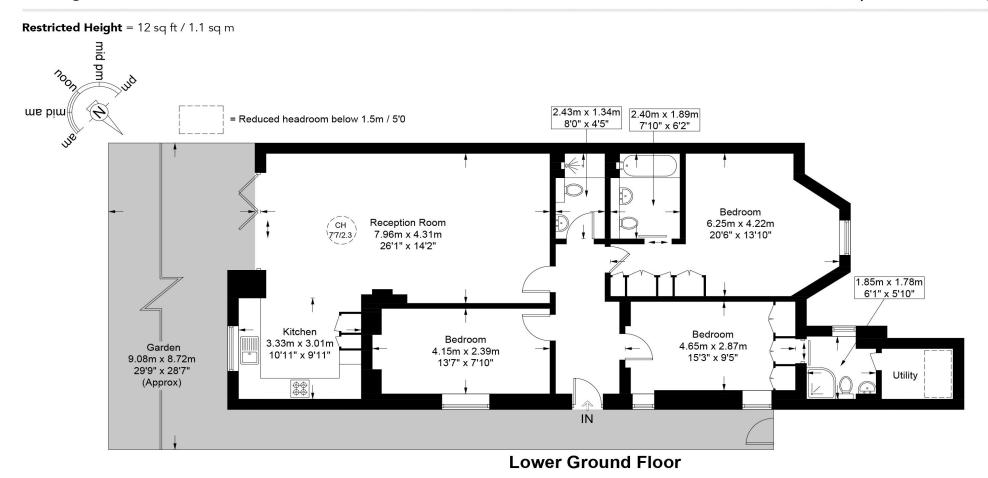

A newly refurbished and exquisitely designed three bedroom garden apartment, ideally situated in close proximity to West Hampstead station underground and Thameslink station. This thoughtfully crafted property boasts a range of appealing features that will leave you captivated. Step into the spacious interior, where an exceptional combination of modern aesthetics and practical design awaits. The generously sized open kitchen/reception plan room equipped with modern appliances and plenty of storage to meet your culinary needs, offers a versatile relaxation space for and entertainment with direct access to a private garden. The high ceilings add an element of grandeur and light to the room, creating an inviting atmosphere. The three wellappointed double bedrooms. providing ample space for personal comfort or for hosting quests. Meanwhile, the three modern bathroom suites offers (two ensuite) a tranquil retreat, featuring contemporary fixtures and a stylish ambiance. Situated on Priory Road, this property enjoys a prime location just off the iconic Abbey Road.

This plan is for layout guidance only and is not drawn to scale unless stated. All dimensions, including windows, doors, and the Total Gross Internal Area (GIA), are approximate. For precise measurements, please consult a qualified architect or surveyor before making any decisions based on this plan.