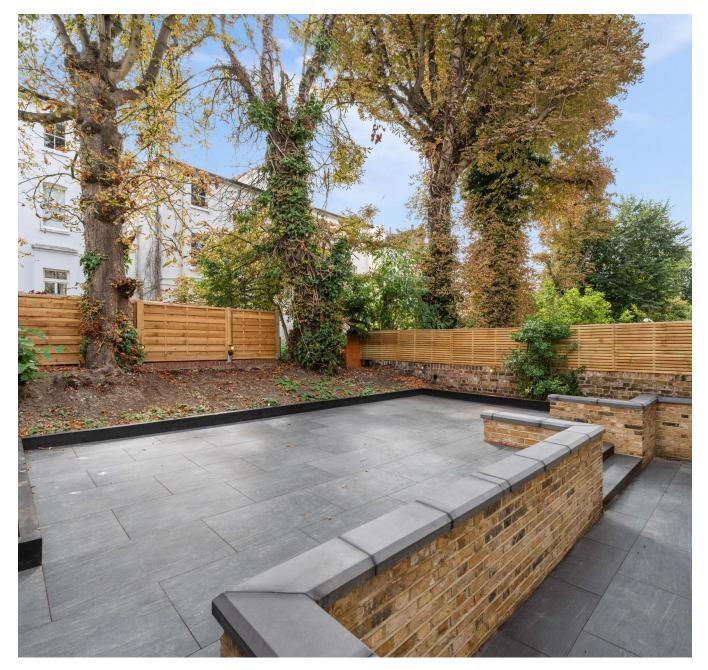

A newly refurbished and exquisitely designed three bedroom garden apartment, ideally situated in close proximity to West Hampstead station underground and Thameslink station. This thoughtfully crafted property boasts a range of appealing features that will leave you captivated. Step into the spacious interior, where an exceptional combination of modern aesthetics and practical design awaits. The generously sized open kitchen/reception plan room equipped with modern appliances and plenty of storage to meet your culinary needs, offers a versatile relaxation space for and entertainment with direct access to a private garden. The high ceilings add an element of grandeur and light to the room, creating an inviting atmosphere. The three wellappointed double bedrooms. providing ample space for personal comfort or for hosting quests. Meanwhile, the three modern bathroom suites offers (two ensuite) a tranquil retreat, featuring contemporary fixtures and a stylish ambiance. Situated on Priory Road, this property enjoys a prime location just off the iconic Abbey Road.