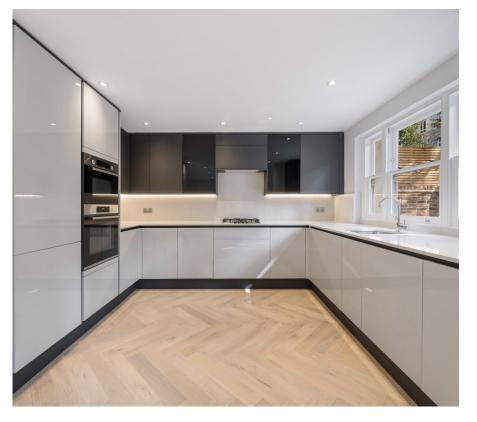

A newly refurbished and exquisitely designed three bedroom garden apartment, ideally situated in close proximity to West Hampstead station underground and Thameslink station. This thoughtfully crafted property boasts a range of appealing features that will leave you captivated. Step into the spacious interior, where an exceptional combination of modern aesthetics and practical design awaits. The generously sized open kitchen/reception plan room equipped with modern appliances and plenty of storage to meet your culinary needs, offers a versatile relaxation space for and entertainment with direct access to a private garden. The high ceilings add an element of grandeur and light to the room, creating an inviting atmosphere. The three wellappointed double bedrooms. providing ample space for personal comfort or for hosting quests. Meanwhile, the three modern bathroom suites offers (two ensuite) a tranquil retreat, featuring contemporary fixtures and a stylish ambiance. Situated on Priory Road, this property enjoys a prime location just off the iconic Abbey Road.