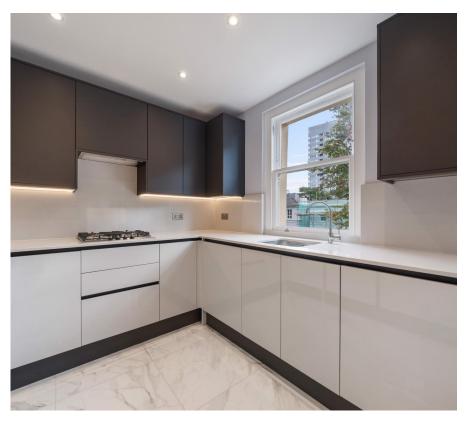

A newly refurbished and exquisitely designed three bedroom duplex apartment, ideally situated in close proximity to West Hampstead station underground and Thameslink station. This thoughtfully crafted property boasts a range of appealing features that will leave you captivated. Step into the spacious interior, where an exceptional combination of modern aesthetics and practical design awaits. The generously sized open kitchen/reception plan room equipped with modern appliances and plenty of storage to meet your culinary needs, offers a versatile relaxation space for and entertainment. The high ceilings add an element of grandeur and light to the room, creating an inviting atmosphere. The three welldouble appointed bedrooms. providing ample space for personal comfort or for hosting quests. Meanwhile, the three modern bathroom suites offers (two ensuite) a tranquil retreat, featuring contemporary fixtures and a stylish ambiance. Situated on Priory Road, this property enjoys a prime location just off the iconic Abbey Road.