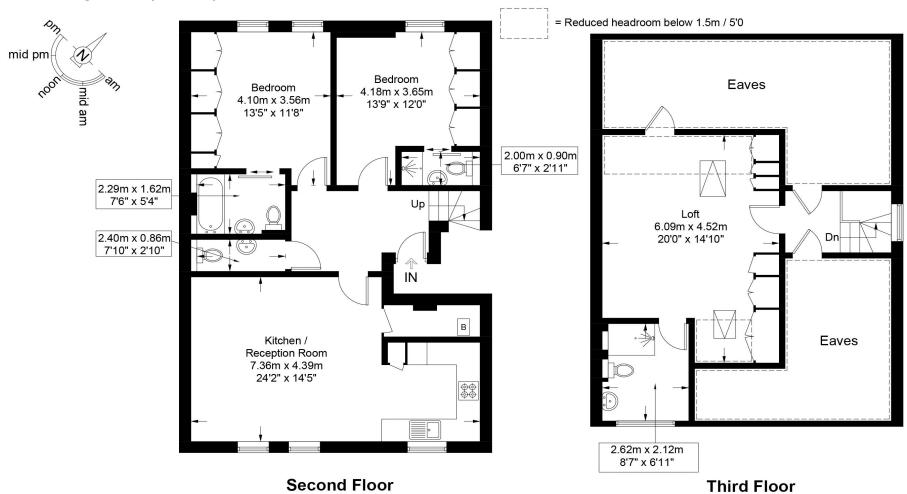

**Restricted Height** = 456 sq ft / 42.4 sq m

This plan is for layout guidance only and is not drawn to scale unless stated. All dimensions, including windows, doors, and the Total Gross Internal Area (GIA), are approximate. For precise measurements, please consult a qualified architect or surveyor before making any decisions based on this plan.