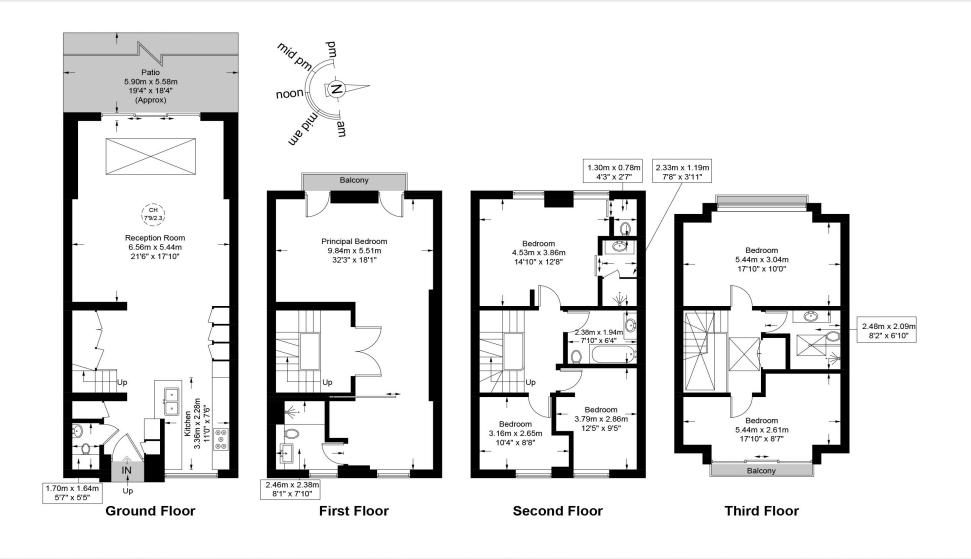

## Luxury 5-Bedroom Townhouse for Rent in Primrose Hill

Discover luxury living in this newly renovated townhouse located in the prestigious Primrose Hill area. Spanning 2,397 sq ft (222.6 sq m), this exquisite property offers five spacious bedrooms and four modern bathrooms, designed to the highest standards with sleek, contemporary finishes throughout.

The heart of this home is its expansive open-plan kitchen and dining area, perfect for family gatherings and entertaining guests. The kitchen boasts top-of-the-line appliances, ample counter space, and stylish cabinetry. Adjacent to the kitchen, the large lounge provides a cozy and comfortable area for relaxation, featuring elegant decor and plenty of natural light.

A private rear garden offers an oasis of calm in the heart of the city, ideal for outdoor dining or simply unwinding in a serene setting. The property also features a charming balcony, providing additional outdoor space with lovely views of the surroundings. For convenience, off-street parking is available, a valuable asset in this sought-after neighborhood. This townhouse's prime location ensures residents enjoy easy access to excellent transport links, with Swiss Cottage Underground Station just a short walk away. The green open spaces of Primrose Hill are moments away, perfect for outdoor activities, leisurely walks, or enjoying panoramic views of London.