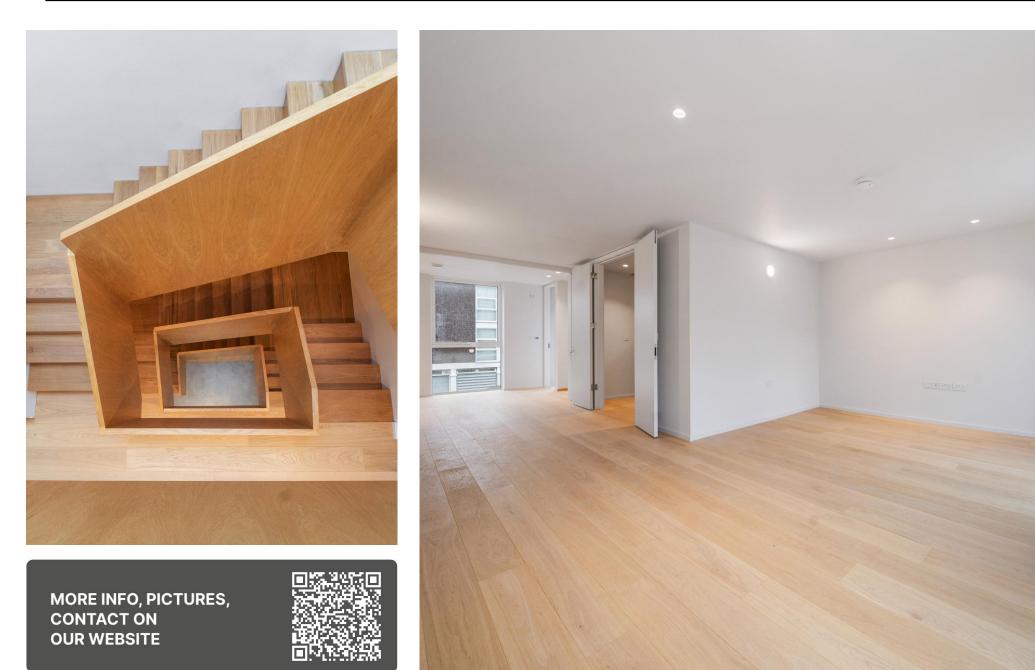

## Luxury 5-Bedroom Townhouse for Rent in Primrose Hill

Discover luxury living in this newly renovated townhouse located in the prestigious Primrose Hill area. Spanning 2,397 sq ft (222.6 sq m), this exquisite property offers five spacious bedrooms and four modern bathrooms, designed to the highest standards with sleek, contemporary finishes throughout.

The heart of this home is its expansive open-plan kitchen and dining area, perfect for family gatherings and entertaining guests. The kitchen boasts top-of-the-line appliances, ample counter space, and stylish cabinetry. Adjacent to the kitchen, the large lounge provides a cozy and comfortable area for relaxation, featuring elegant decor and plenty of natural light.