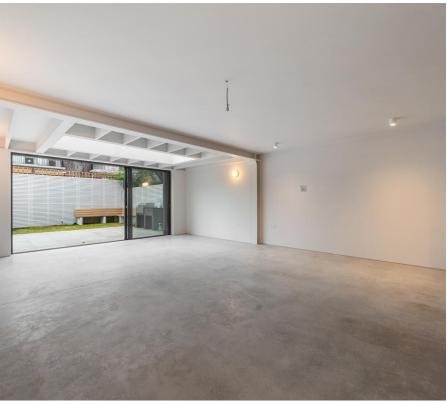

The heart of this home is its expansive open-plan kitchen and dining area, perfect for family gatherings and entertaining guests. The kitchen boasts top-of-the-line appliances, ample counter space, and stylish cabinetry. Adjacent to the kitchen, the large lounge provides a cozy and comfortable area for relaxation, featuring elegant decor and plenty of natural light.