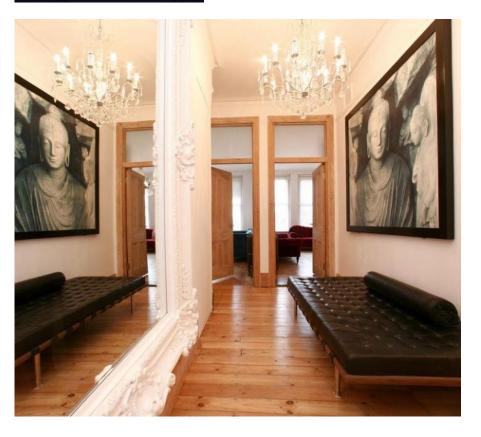

Beautifully presented four double bedroom two bathroom second floor mansion apartment offering in excess of 1300sq ft. The apartment has been interior designed and yet has retained many of its original features offering: Grand L shaped hallway with high ceilings and polished floor boards, large bright reception room with twin huge windows, parquet flooring, and beautiful decorative cornicing, Twin doors leading into kitchen with integrated appliances, four spacious double bedrooms, Modern tiled three piece bathroom suite and further shower room. Other features include fireplaces, high ceilings, polished wood floor boards with large skirting boards throughout, communal roof terrace and storage unit.