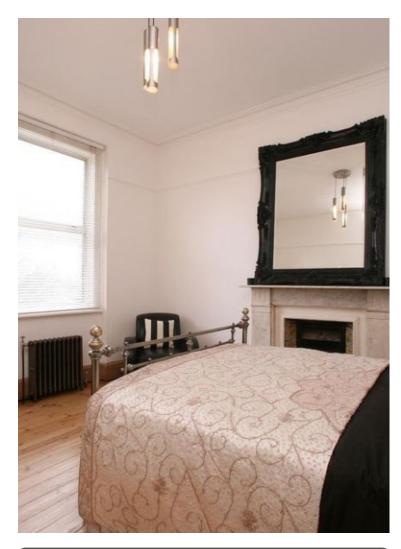

Beautifully presented four double bedroom two bathroom second floor mansion apartment offering in excess of 1300sq ft. The apartment has been interior designed and yet has retained many of its original features offering: Grand L shaped hallway with high ceilings and polished floor boards, large bright reception room with twin huge windows, parquet flooring, and beautiful decorative cornicing, Twin doors leading into kitchen with integrated appliances, four spacious double bedrooms, Modern tiled three piece bathroom suite and further shower room. Other features include fireplaces, high ceilings, polished wood floor boards with large skirting boards throughout, communal roof terrace and storage unit.

## Winchester Avenue, London, NW6

APPROX, GROSS INTERNAL FLOOR AREA 1380 SQ FT 128.2 SQ METRES

SECOND FLOOR