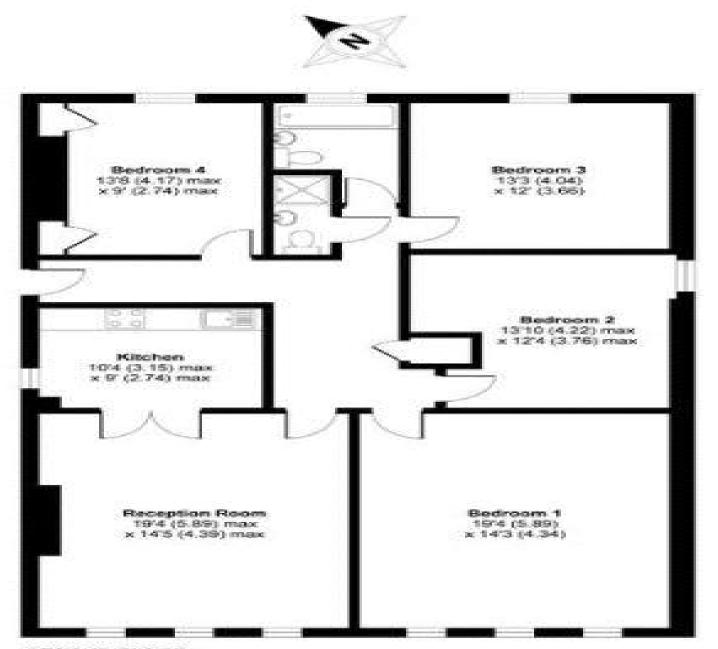

Beautifully presented four double bedroom two bathroom second floor mansion apartment offering in excess of 1300sq ft. The apartment has been interior designed and yet has retained many of its original features offering: Grand L shaped hallway with high ceilings and polished floor boards, large bright reception room with twin huge windows, parquet flooring, and beautiful decorative cornicing, Twin doors leading into kitchen with integrated appliances, four spacious double bedrooms, Modern tiled three piece bathroom suite and further shower room. Other features include fireplaces, high ceilings, polished wood floor boards with large skirting boards throughout, communal roof terrace and storage unit.

## Winchester Avenue, London, NW6

APPROX, GROSS INTERNAL FLOOR AREA 1380 SQ FT 128.2 SQ METRES

SECOND FLOOR