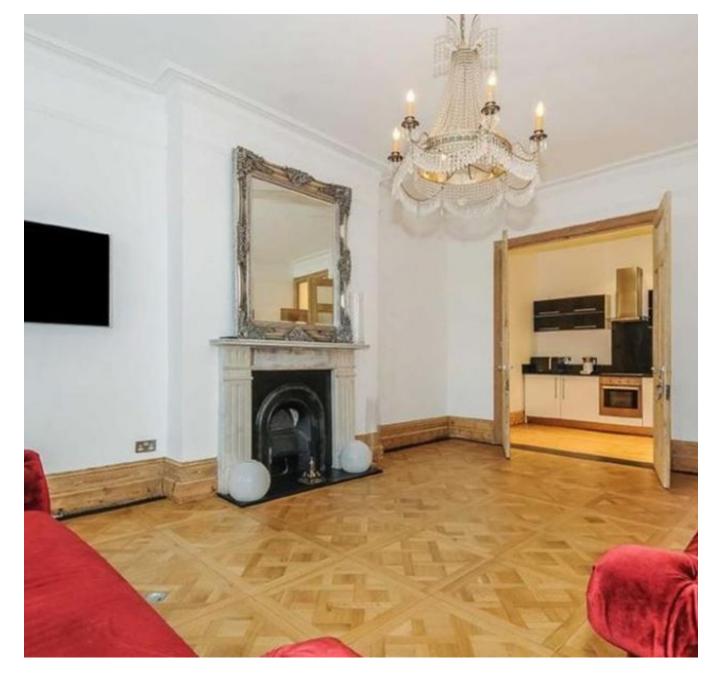

Beautifully presented four double bedroom two bathroom second floor mansion apartment offering in excess of 1300sq ft. The apartment has been interior designed and yet has retained many of its original features offering: Grand L shaped hallway with high ceilings and polished floor boards, large bright reception room with twin huge windows, parquet flooring, and beautiful decorative cornicing, Twin doors leading into kitchen with integrated appliances, four spacious double bedrooms, Modern tiled three piece bathroom suite and further shower room. Other features include fireplaces, high ceilings, polished wood floor boards with large skirting boards throughout, communal roof terrace and storage unit.