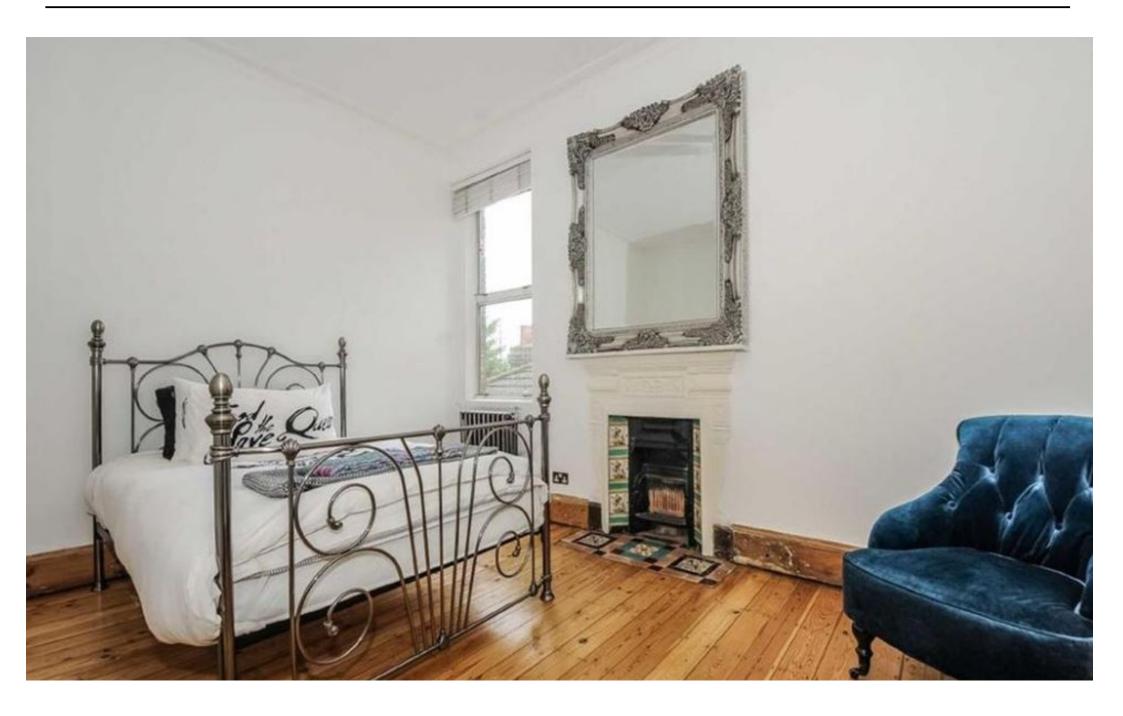

Beautifully presented four double bedroom two bathroom second floor mansion apartment offering in excess of 1300sq ft. The apartment has been interior designed and yet has retained many of its original features offering: Grand L shaped hallway with high ceilings and polished floor boards, large bright reception room with twin huge windows, parquet flooring, and beautiful decorative cornicing, Twin doors leading into kitchen with integrated appliances, four spacious double bedrooms, Modern tiled three piece bathroom suite and further shower room. Other features include fireplaces, high ceilings, polished wood floor boards with large skirting boards throughout, communal roof terrace and storage unit.

## Winchester Avenue, London, NW6

APPROX, GROSS INTERNAL FLOOR AREA 1380 SQ FT 128.2 SQ METRES

SECOND FLOOR