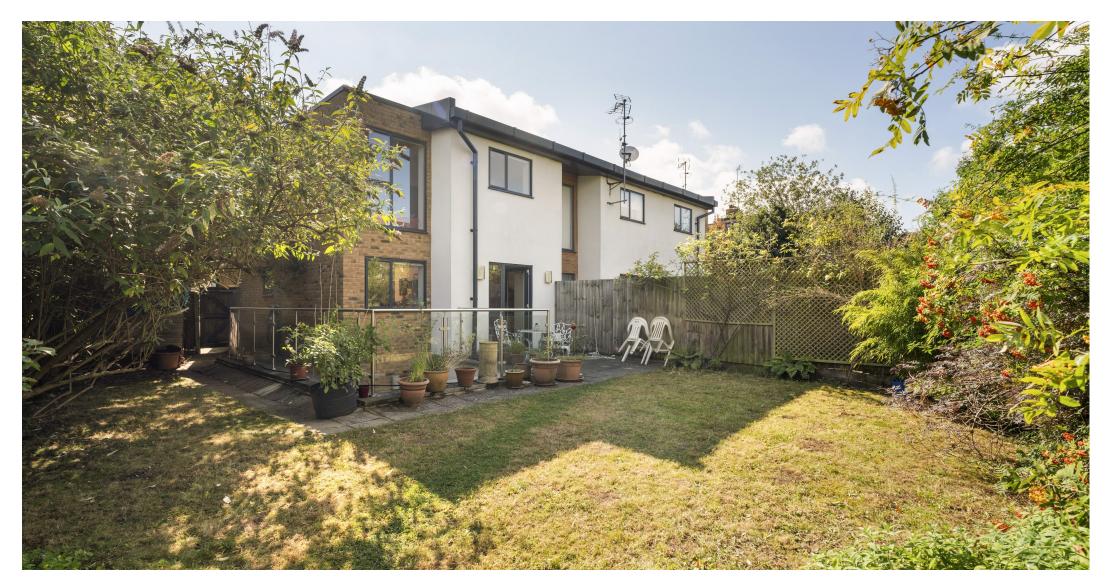

Chanin Mews, Willesden Green, London NW2 . |  $\pounds$ l,200,000

- Freehold Mews house
- Private gated development
- Allocated parking space
- End of terrace

• Large garden

"Vita Properties have been tremendously helpful throughout the process of securing/renting my flat. Informative about the property, prompt communication, easy to use dashboard for sharing of information, and pleasant to work with. Highly recommend!"

Kate Brookfield x Vita Properties present this wonderful modern family home, set within a private gated mews in Willesden Green, NW2.

Offering in excess of 1550sq ft of living space, this end of terrace home benefits from allocated parking space, a beautiful garden and additional courtyard. With accommodation arranged over three floors, the house comprises a bright, dual aspect ground floor space, hosting a living area, open plan dining room and contemporary kitchen. French doors lead to the extremely attractive garden which sweeps around the side of the house. The lower floor offers two large bedrooms, bathroom and access to a large courtyard with staircase up to the main garden. The first floor of the house comprises two further large double bedrooms and two bathrooms.