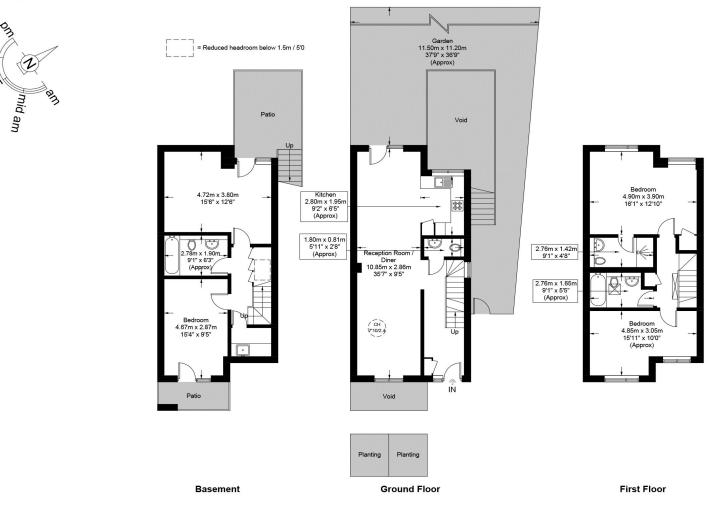

Kate Brookfield x Vita Properties present this wonderful modern family home, set within a private gated mews in Willesden Green, NW2.

Offering in excess of 1550sq ft of living space, this end of terrace home benefits from allocated parking space, a beautiful garden and additional courtyard. With accommodation arranged over three floors, the house comprises a bright, dual aspect ground floor space, hosting a living area, open plan dining room and contemporary kitchen. French doors lead to the extremely attractive garden which sweeps around the side of the house. The lower floor offers two large bedrooms, bathroom and access to a large courtyard with staircase up to the main garden. The first floor of the house comprises two further large double bedrooms and two bathrooms.

## Chanin Mews, NW2

DA

mid pm∤

noon

This plan is for layout guidance only and is not drawn to scale unless stated. All dimensions, including windows, doors, and the Total Gross Internal Area (GIA), are approximate. For precise measurements, please consult a qualified architect or surveyor before making any decisions based on this plan.