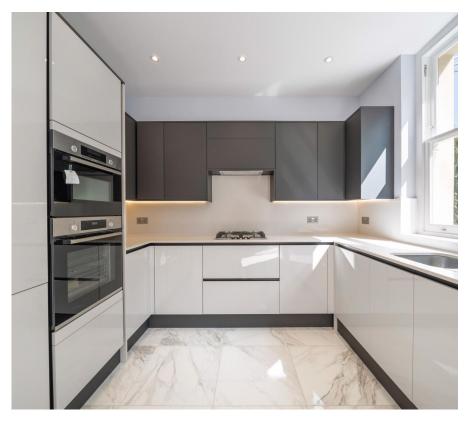

A newly refurbished and exquisitely designed two bedroom apartment, ideally situated in close proximity to West Hampstead underground station and Thameslink station. This thoughtfully crafted property boasts a range of appealing features that will leave you captivated. Step into the spacious interior, where an exceptional combination of modern aesthetics and practical design awaits. The generously sized open kitchen/reception plan room equipped with modern appliances and plenty of storage to meet your culinary needs, offers a versatile relaxation for and space entertainment with direct access to a private terrace. The high ceilings add an element of grandeur and light to the room, creating an inviting atmosphere. The two wellappointed double bedrooms. providing ample space for personal comfort or for hosting quests. modern Meanwhile, the two bathroom suites offers (one ensuite) a tranquil retreat, featuring contemporary fixtures and a stylish ambiance. Situated on Priory Road, this property enjoys a prime location just off the iconic Abbey Road.