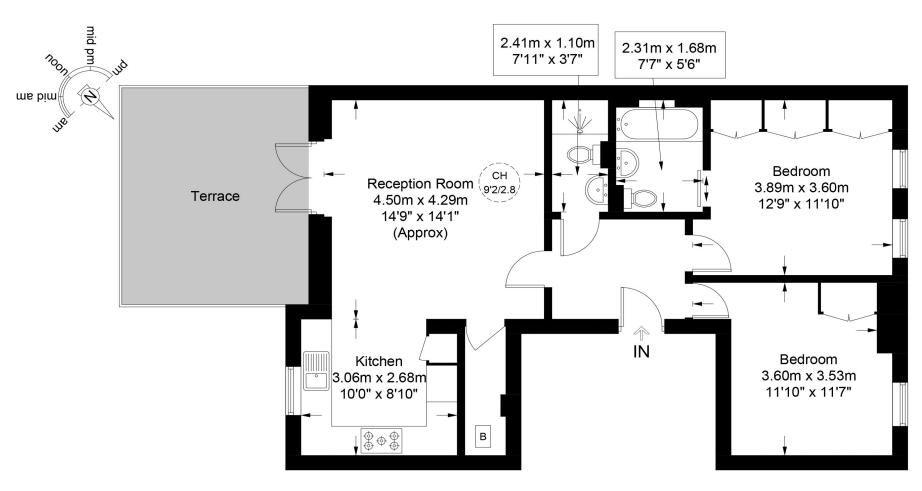

A newly refurbished and exquisitely designed two bedroom apartment, ideally situated in close proximity to West Hampstead underground station and Thameslink station. This thoughtfully crafted property boasts a range of appealing features that will leave you captivated. Step into the spacious interior, where an exceptional combination of modern aesthetics and practical design awaits. The generously sized open kitchen/reception plan room equipped with modern appliances and plenty of storage to meet your culinary needs, offers a versatile relaxation for and space entertainment with direct access to a private terrace. The high ceilings add an element of grandeur and light to the room, creating an inviting atmosphere. The two wellappointed double bedrooms. providing ample space for personal comfort or for hosting quests. modern Meanwhile, the two bathroom suites offers (one ensuite) a tranquil retreat, featuring contemporary fixtures and a stylish ambiance. Situated on Priory Road, this property enjoys a prime location just off the iconic Abbey Road.

## **Priory Road, NW6**

**First Floor** 