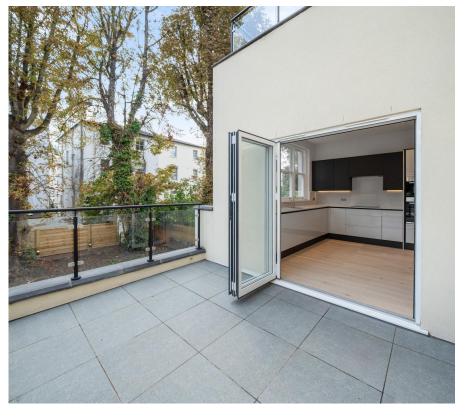

A newly refurbished and exquisitely designed two bedroom apartment, ideally situated in close proximity to West Hampstead underground station and Thameslink station. This thoughtfully crafted property boasts a range of appealing features that will leave you captivated. Step into the spacious interior, where an exceptional combination of modern aesthetics and practical design awaits. The generously sized open kitchen/reception plan room equipped with modern appliances and plenty of storage to meet your culinary needs, offers a versatile relaxation space for and entertainment with direct access to a private terrace. The high ceilings add an element of grandeur and light to the room, creating an inviting atmosphere. The two wellappointed double bedrooms. providing ample space for personal comfort or for hosting quests. modern Meanwhile, the two bathroom suites offers (one ensuite) a tranquil retreat, featuring contemporary fixtures and a stylish ambiance. Situated on Priory Road, this property enjoys a prime location just off the iconic Abbey Road.