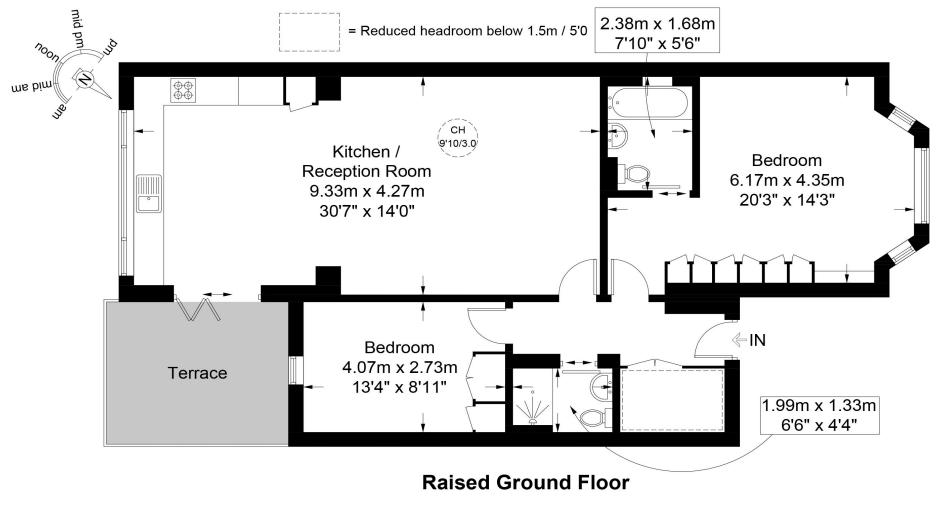

## Priory Road, NW6

**Restricted Height** = 29 sq ft / 2.7 sq m

This plan is for layout guidance only and is not drawn to scale unless stated. All dimensions, including windows, doors, and the Total Gross Internal Area (GIA), are approximate. For precise measurements, please consult a qualified architect or surveyor before making any decisions based on this plan.