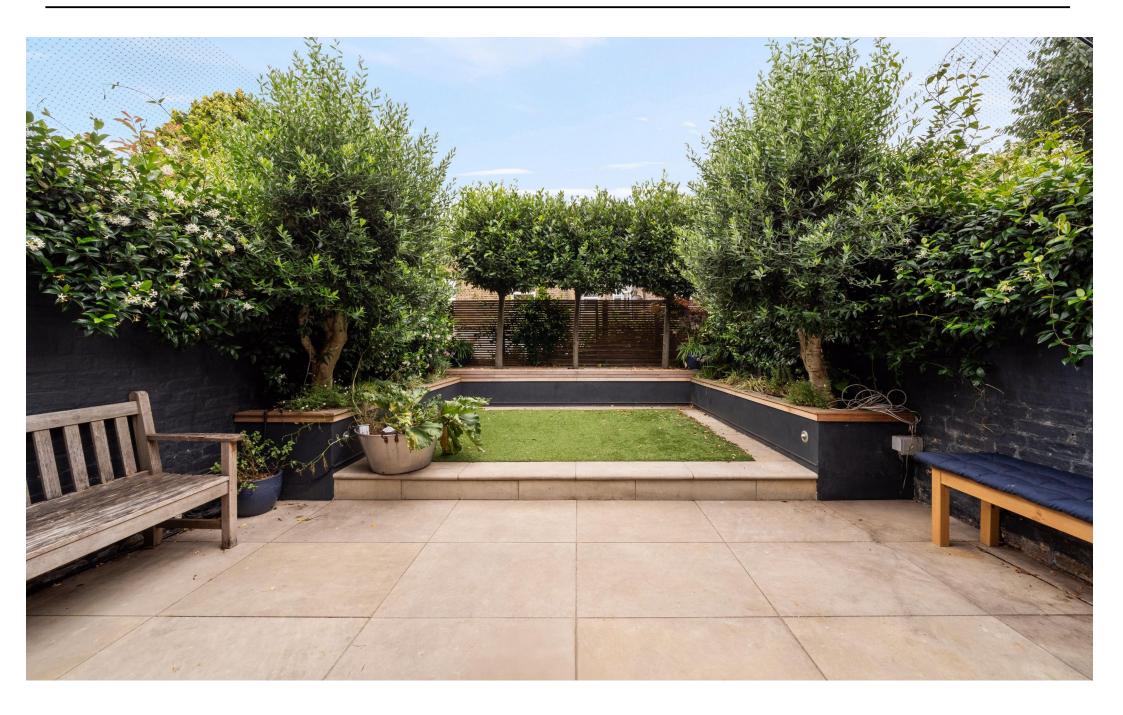

Arranged over three floors, the highlight of this property is the superb open plan dining room/kitchen with full width sliding doors to the south facing garden. A separate living room is located to the front and can be fully open by way of floor to ceiling double doors to the ground floor space, or closed to create a cosy place to relax in the evening. On the first floor, a stylish principal bedroom with dressing room through to en suite bathroom, a spacious second bedroom, family bathroom and dedicated laundry area. Moving to the upper floors, two further double bedroom and an en suite shower room.