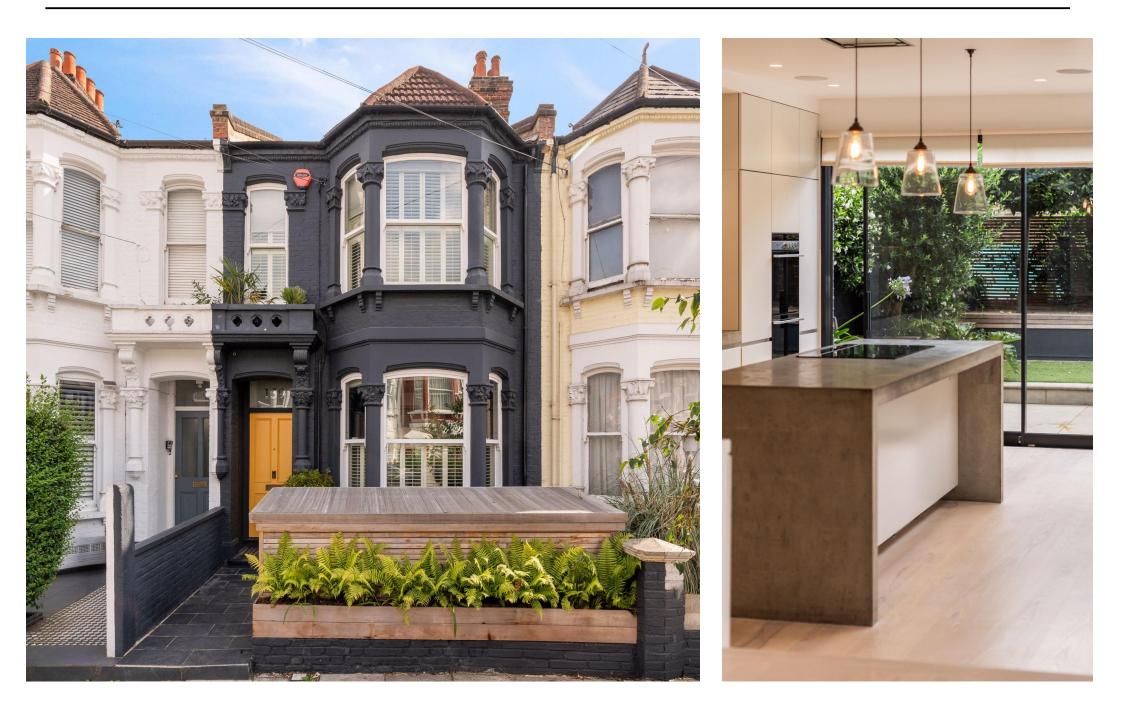

Kate Brookfield x Vita Properties present this beautiful four bedroom family home for rent in Kensal rise, NW10.

Located on Purves Road and just moments from the amenities on both Chamberlayne Road and College Road, and striking distance to Kensal Rise Overground service and Princess Frederica C of E Primary School, this house is the perfect option for anyone seeking the full experience of living within the neighbourhood.

Arranged over three floors, the highlight of this property is the superb open plan dining room/kitchen with full width sliding doors to the south facing garden. A separate living room is located to the front and can be fully open by way of floor to ceiling double doors to the ground floor space, or closed to create a cosy place to relax in the evening. On the first floor, a stylish principal bedroom with dressing room through to en suite bathroom, a spacious second bedroom, family bathroom and dedicated laundry area. Moving to the upper floors, two further double bedroom and an en suite shower room.