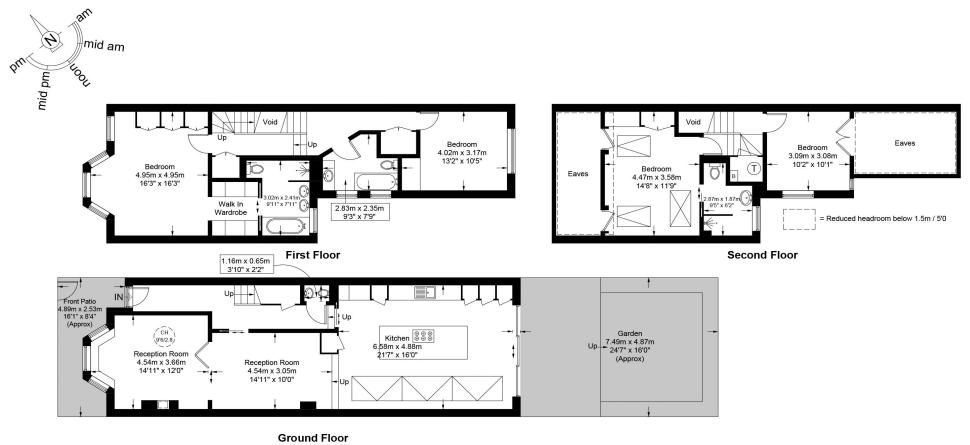

Arranged over three floors, the highlight of this property is the superb open plan dining room/kitchen with full width sliding doors to the south facing garden. A separate living room is located to the front and can be fully open by way of floor to ceiling double doors to the ground floor space, or closed to create a cosy place to relax in the evening. On the first floor, a stylish principal bedroom with dressing room through to en suite bathroom, a spacious second bedroom, family bathroom and dedicated laundry area. Moving to the upper floors, two further double bedroom and an en suite shower room.

## Approximate Gross Internal Area = 2119 sq ft / 196.9 sq m

This plan is for layout guidance only and is not drawn to scale unless stated. All dimensions, including windows, doors, and the Total Gross Internal Area (GIA), are approximate. For precise measurements, please consult a qualified architect or surveyor before making any decisions based on this plan.