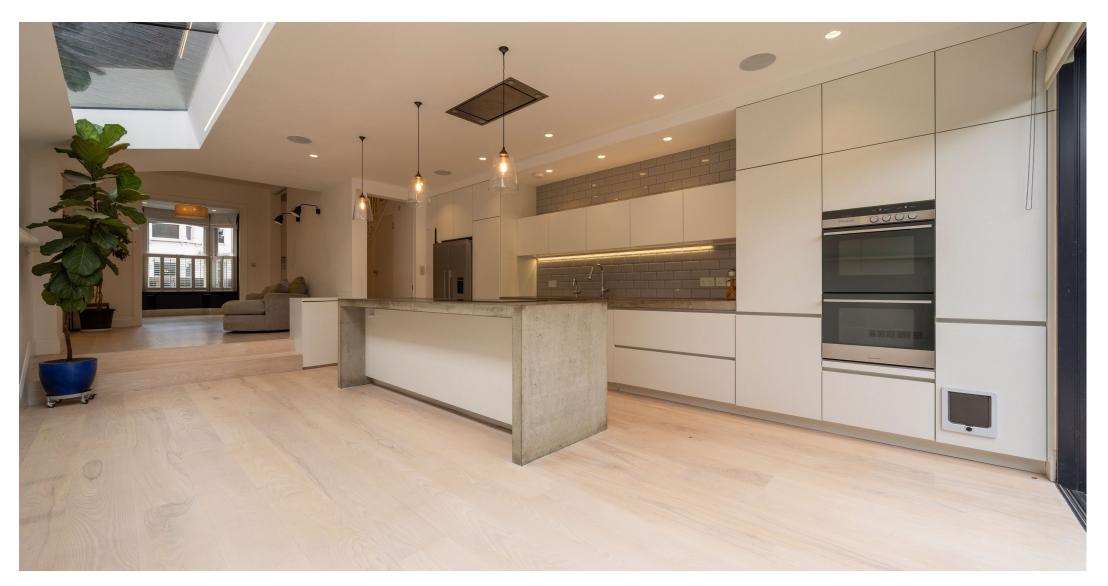

Arranged over three floors, the highlight of this property is the superb open plan dining room/kitchen with full width sliding doors to the south facing garden. A separate living room is located to the front and can be fully open by way of floor to ceiling double doors to the ground floor space, or closed to create a cosy place to relax in the evening. On the first floor, a stylish principal bedroom with dressing room through to en suite bathroom, a spacious second bedroom, family bathroom and dedicated laundry area. Moving to the upper floors, two further double bedroom and an en suite shower room.