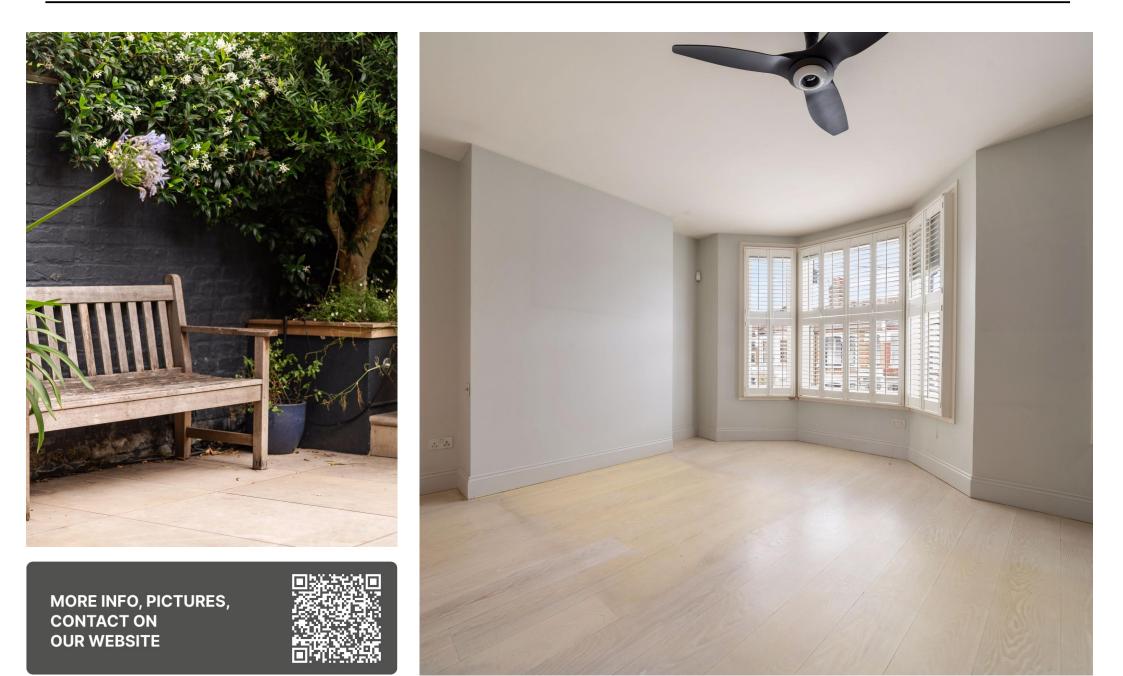

Arranged over three floors, the highlight of this property is the superb open plan dining room/kitchen with full width sliding doors to the south facing garden. A separate living room is located to the front and can be fully open by way of floor to ceiling double doors to the ground floor space, or closed to create a cosy place to relax in the evening. On the first floor, a stylish principal bedroom with dressing room through to en suite bathroom, a spacious second bedroom, family bathroom and dedicated laundry area. Moving to the upper floors, two further double bedroom and an en suite shower room.