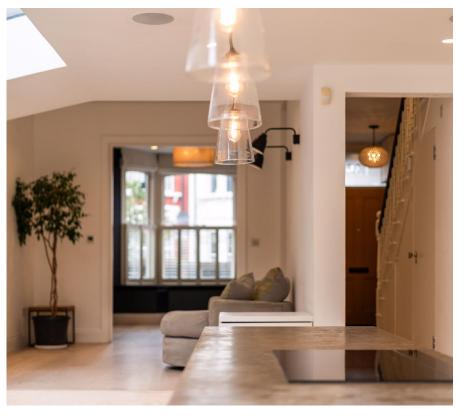

Arranged over three floors, the highlight of this property is the superb open plan dining room/kitchen with full width sliding doors to the south facing garden. A separate living room is located to the front and can be fully open by way of floor to ceiling double doors to the ground floor space, or closed to create a cosy place to relax in the evening. On the first floor, a stylish principal bedroom with dressing room through to en suite bathroom, a spacious second bedroom, family bathroom and dedicated laundry area. Moving to the upper floors, two further double bedroom and an en suite shower room.