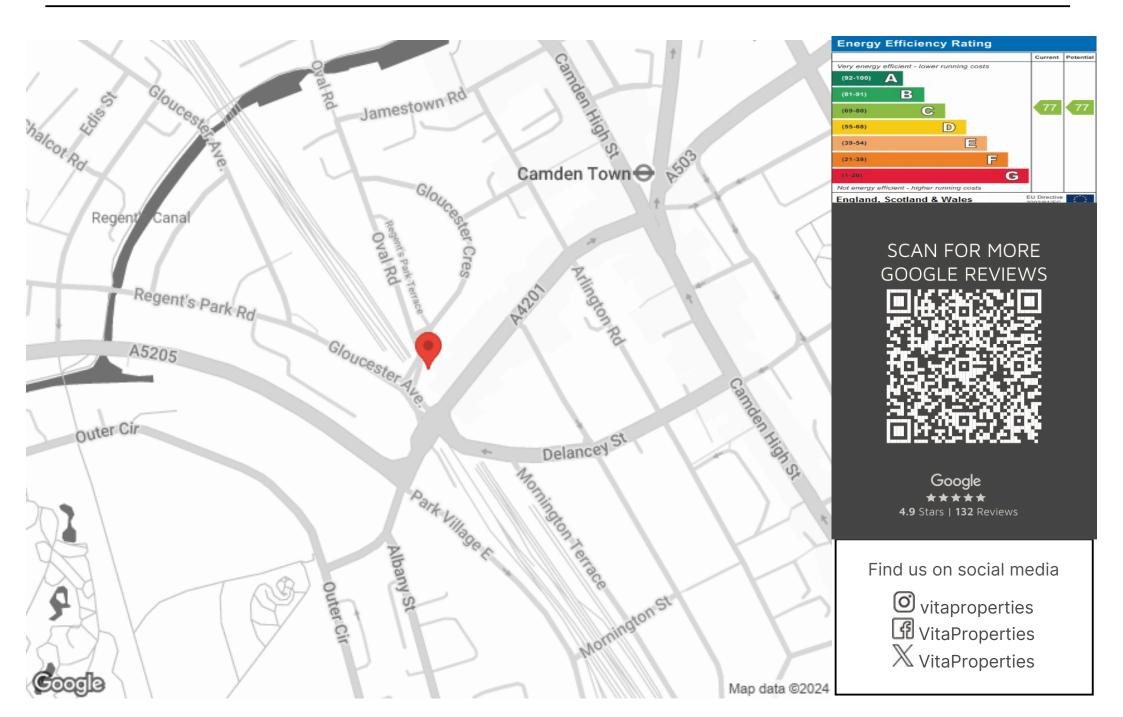

Latitude House offers a highly desirable location, just moments away from the vibrant shops and amenities of Camden High Street. The property is also conveniently situated near the vast green spaces of Regent's Park and the picturesque Primrose Hill, providing opportunities for outdoor activities and relaxation. Commuting is a breeze with the closest transport links being Camden Town Station (Northern line) and Mornington Crescent Station (Northern line). Enjoy easy access to the rest of London, allowing you to explore everything the city has to offer. Don't miss the chance to rent this exceptional penthouse apartment, which offers modern living, a desirable location, and a stylish ambiance.