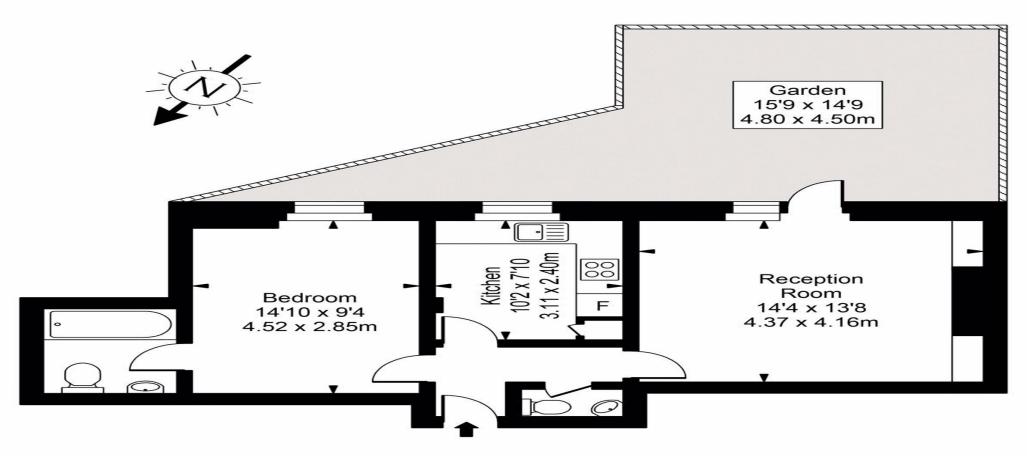

## **Crediton Hill**

**Ground Floor** 

Approx Gross Internal Area

535 Sq Ft - 49.70 Sq M

For Illustration Purposes Only - Not To Scale Floor plan by <a href="https://www.bestangle.co.uk">www.bestangle.co.uk</a>