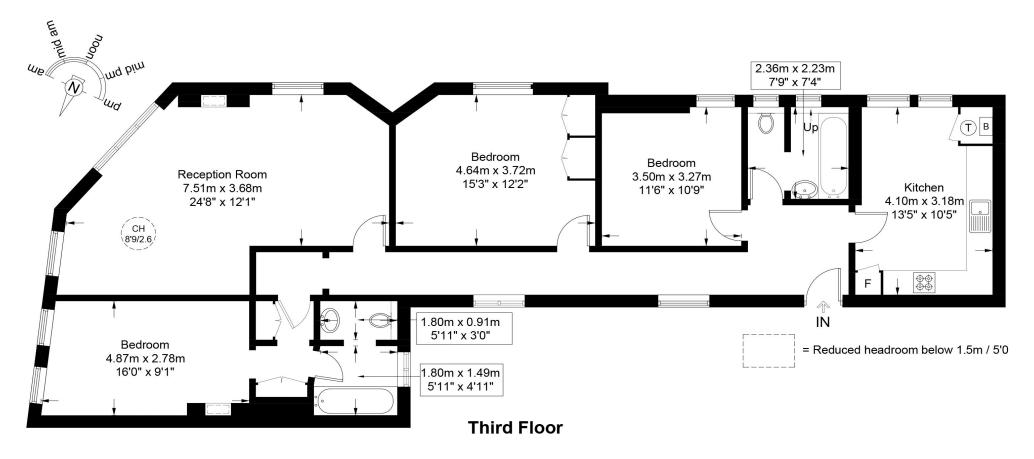

## Approximate Gross Internal Area = 1323 sq ft / 122.9 sq m

**Restricted Height** = 4 sq ft / 0.4 sq m

This plan is for layout guidance only and is not drawn to scale unless stated. All dimensions, including windows, doors, and the Total Gross Internal Area (GIA), are approximate. For precise measurements, please consult a qualified architect or surveyor before making any decisions based on this plan.