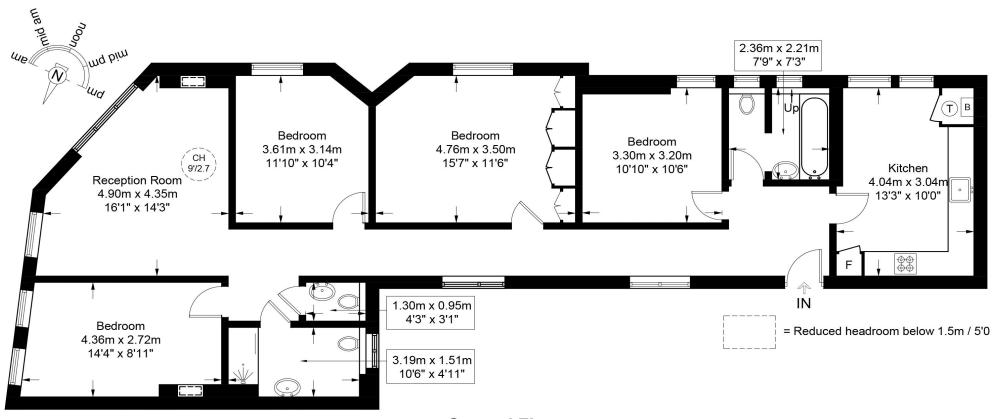

d to find new buyers in a difficult market - thank you!"





"Working with Vita properties has been a smooth experience! No complaints at all. Our letting agent, Diana has been fantastic and very helpful throughout the whole process. I would highly recommend both Vita properties and Diana."



"I used Vita properties to find a flat recently and it was an overall professional, personalised and positive experience. Saira went the extra mile to accommodate to our needs and quick to help us whenever possible."



MORE INFO, PICTURES, CONTACT ON OUR WEBSITE





"Vita Properties is a very professional agency. My experience with them was incredible and the entire team was very helpful and kind throughout the renting process. I'd highly recommend!"



**Restricted Height** = 4 sq ft / 0.4 sq m



**Second Floor**