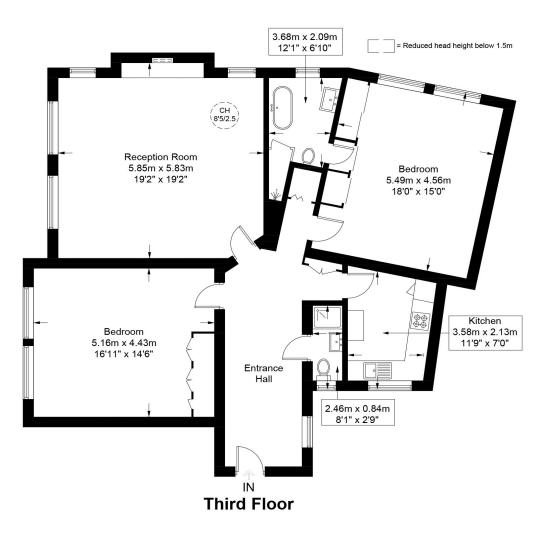

Presenting this exceptional two-bedroom spacious twobathroom apartment found in the highly coveted BAM Estate in West Hampstead. This property boasts an array of remarkable features. Large volume hallway with hardwood flooring, beautiful bright dual aspect reception room benefitting from triple sash windows showing panoramic views, feature fireplace hardwood oak flooring. and luxurious principal bedroom is equipped with an array wardrobes with twin sash windows, stunning four piece En-suite. spacious further bedroom with fitted wardrobes, modern family shower room, Fitted kitchen with a vast range of wall & base units, integrated appliance. utility room. Benefitting from a strategic location, apartment is perfectly the positioned for seamless access to the shopping havens of West End Lane and Hampstead Village. With the West Hampstead Jubilee Line station just a brief five-minute stroll away and the Northern Line station reachable within ten minutes, commuting to Central London and the City becomes an effortless endeavor.

**Restricted Height** = 0.6 sq ft / 0.06 sq m