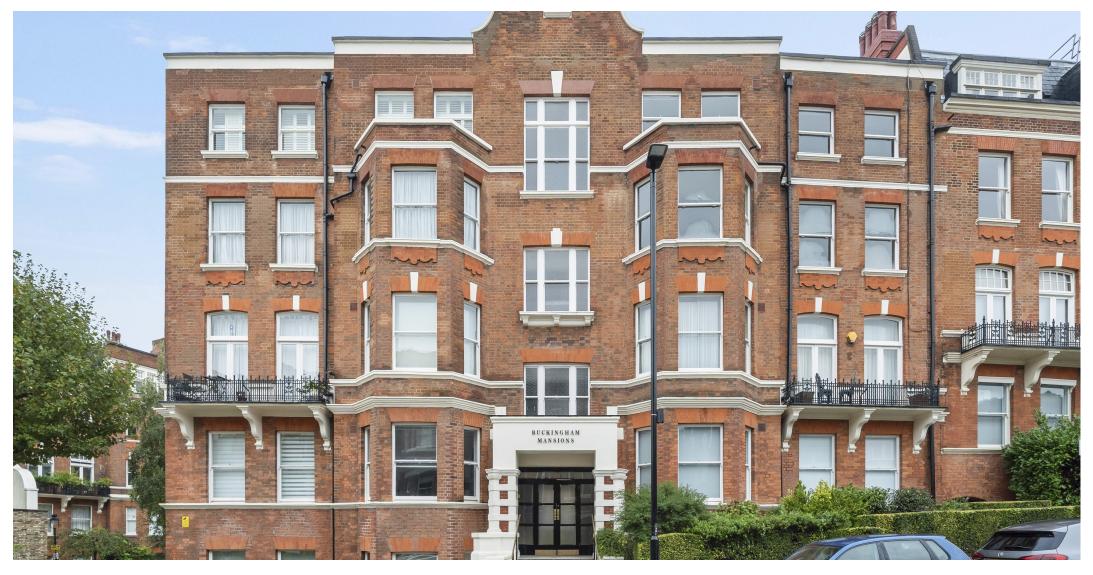

VITA PROPERTIES

Buckingham Mansions, West End Lane, West Hampstead, London, NW6. | £1,050,000

- Stunning Mansion Block
- Modern Fitted Kitchen
- Two Spacious Double Bedrooms
- Four Piece En-Suite

- Family Shower Room
- Large Reception Room
- Panoramic Views
- Superb Location

Presenting this exceptional two-bedroom spacious twobathroom apartment found in the highly coveted BAM Estate in West Hampstead. This property boasts an array of remarkable features. Large volume hallway with hardwood flooring, beautiful bright dual aspect reception room benefitting from triple sash windows showing panoramic views, feature fireplace hardwood oak flooring. and luxurious principal bedroom is equipped with an array wardrobes with twin sash windows, stunning four piece En-suite. spacious further bedroom with fitted wardrobes, modern family shower room, Fitted kitchen with a vast range of wall & base units, integrated appliance. utility room. Benefitting from a strategic location, apartment is perfectly the positioned for seamless access to the shopping havens of West End Lane and Hampstead Village. With the West Hampstead Jubilee Line station just a brief five-minute stroll away and the Northern Line station reachable within ten minutes, commuting to Central London and the City becomes an effortless endeavor.