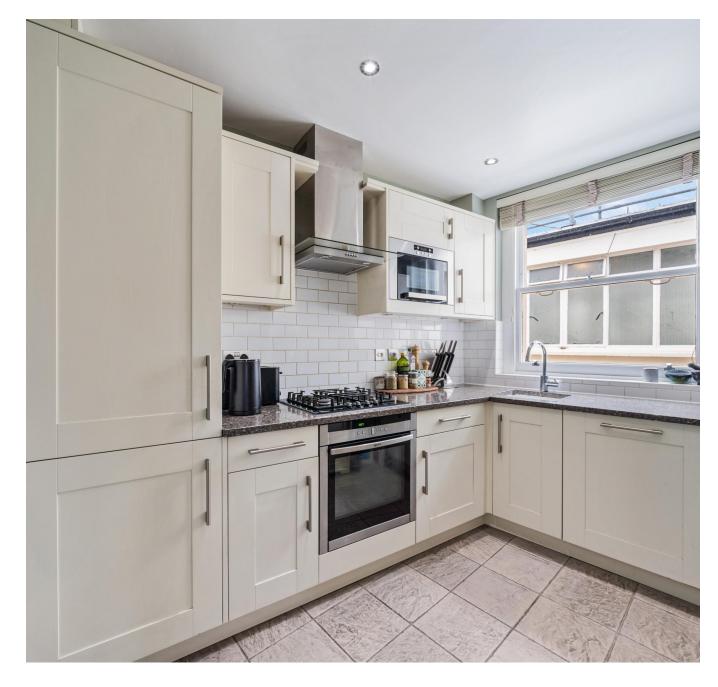

Presenting this exceptional two-bedroom spacious twobathroom apartment found in the highly coveted BAM Estate in West Hampstead. This property boasts an array of remarkable features. Large volume hallway with hardwood flooring, beautiful bright dual aspect reception room benefitting from triple sash windows showing panoramic views, feature fireplace hardwood oak flooring. and luxurious principal bedroom is equipped with an array wardrobes with twin sash windows, stunning four piece En-suite. spacious further bedroom with fitted wardrobes, modern family shower room, Fitted kitchen with a vast range of wall & base units, integrated appliance. utility room. Benefitting from a strategic location, apartment is perfectly the positioned for seamless access to the shopping havens of West End Lane and Hampstead Village. With the West Hampstead Jubilee Line station just a brief five-minute stroll away and the Northern Line station reachable within ten minutes, commuting to Central London and the City becomes an effortless endeavor.