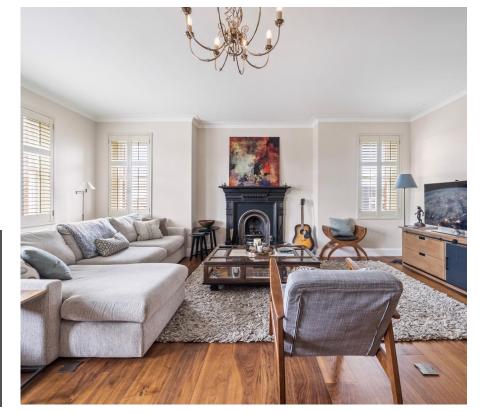

Presenting this exceptional two-bedroom spacious twobathroom apartment found in the highly coveted BAM Estate in West Hampstead. This property boasts an array of remarkable features. Large volume hallway with hardwood flooring, beautiful bright dual aspect reception room benefitting from triple sash windows showing panoramic views, feature fireplace hardwood oak flooring. and luxurious principal bedroom is equipped with an array wardrobes with twin sash windows, stunning four piece En-suite. spacious further bedroom with fitted wardrobes, modern family shower room, Fitted kitchen with a vast range of wall & base units, integrated appliance. utility room. Benefitting from a strategic location, apartment is perfectly the positioned for seamless access to the shopping havens of West End Lane and Hampstead Village. With the West Hampstead Jubilee Line station just a brief five-minute stroll away and the Northern Line station reachable within ten minutes, commuting to Central London and the City becomes an effortless endeavor.