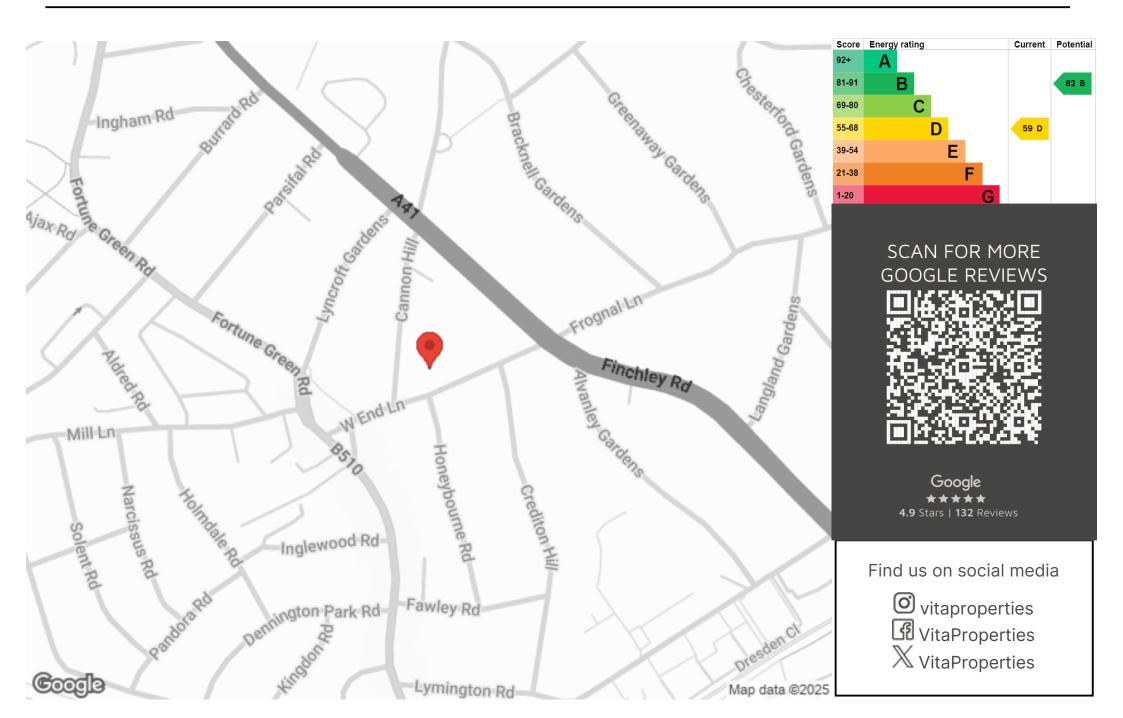

VITA PROPERTIES

Buckingham Mansions, West End Lane, West Hampstead, London, NW6. | £1,050,000

- Stunning Mansion Block
- Modern Fitted Kitchen
- Two Spacious Double Bedrooms
- Four Piece En-Suite

- Family Shower Room
- Large Reception Room
- Panoramic Views
- Superb Location